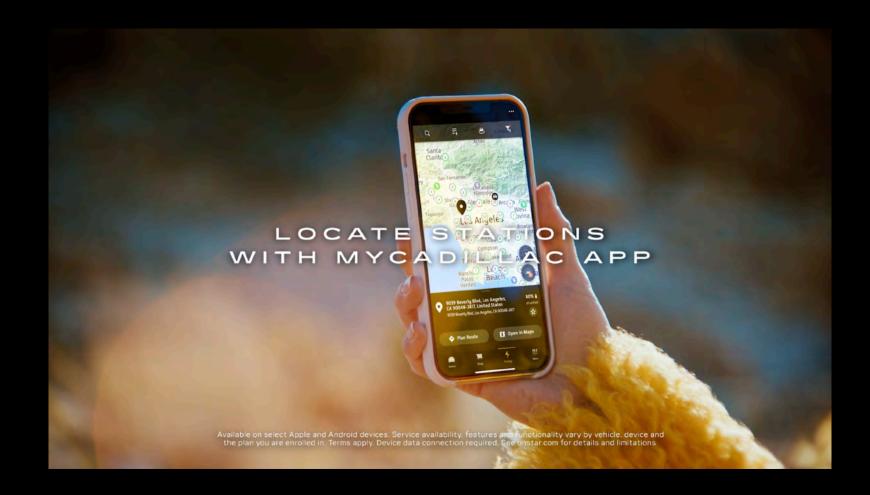

#### GO CROSS-COUNTRY WITH GM + PILOT

Answer adventure's call. GM and Pilot Company are collaborating and will build an EV fast charging network of 2,000 charging stalls from coast to coast at Pilot and Flying J convenience centers.

GM EV vehicle owners will have access to available reservations, charging discounts and more.^

FIND OUT MORE

EXCLUSIVE CHARGING OFFER

**Q**merit

OR EV