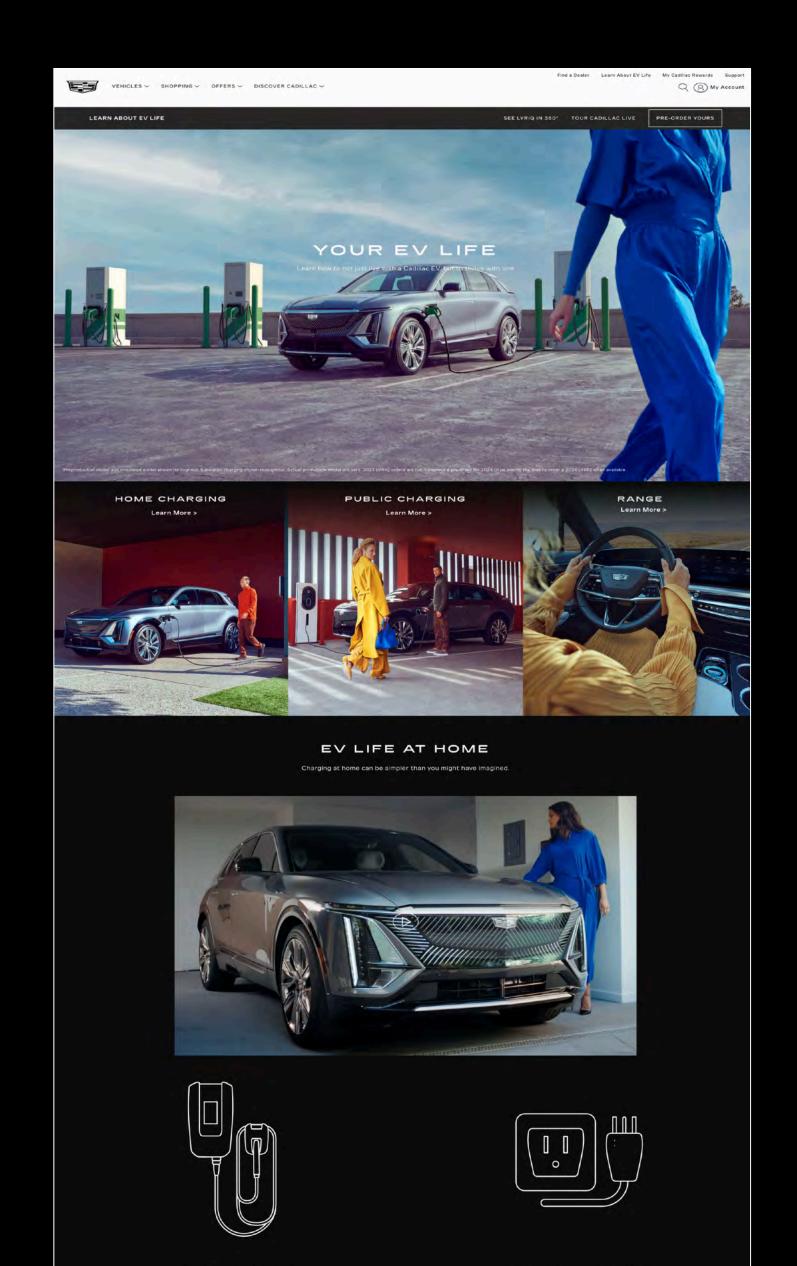

#### RETHINK YOUR ROUTINE

The 2023 LYRIQ RWD offers an EPA-estimated 312 miles of range<sup>†</sup>—that can go a long way in the city. Shorter drives and frequent stops offer time to charge, whether you're plugging in at a movie or stopping for a quick bite to eat.

#### DISCOVER THE EV DIFFERENCE

Going electric could pay off. Compare the price of electricity to the cost of gas in your area and see just how much you could save.

**EXPLORE POTENTIAL SAVINGS** 

#### GO CROSS-COUNTRY WITH GM + PILOT

Answer adventure's call. GM and Pilot Company are collaborating and will build an EV fast charging network of 2,000 charging stalls from coast to coast at Pilot and Flying J convenience centers.

GM EV vehicle owners will have access to available reservations, charging discounts and more.^

FIND OUT MORE

EXCLUSIVE CHARGING OFFER

**Q**merit

OR EV