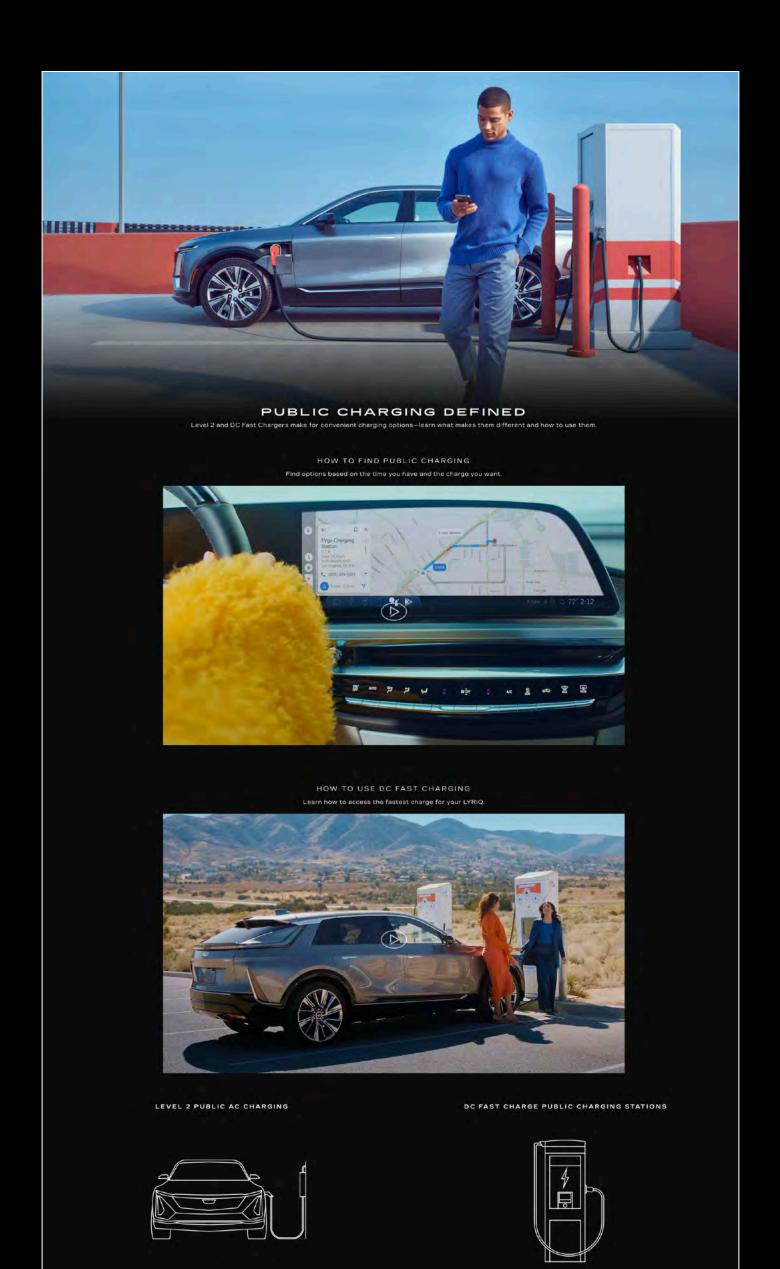

#### GO CROSS-COUNTRY WITH GM + PILOT

Answer adventure's call. GM and Pilot Company are collaborating and will build an EV fast charging network of 2,000 charging stalls from coast to coast at Pilot and Flying J convenience centers.

GM EV vehicle owners will have access to available reservations, charging discounts and more.^

FIND OUT MORE

EXCLUSIVE CHARGING OFFER

**Q**merit

OR EV