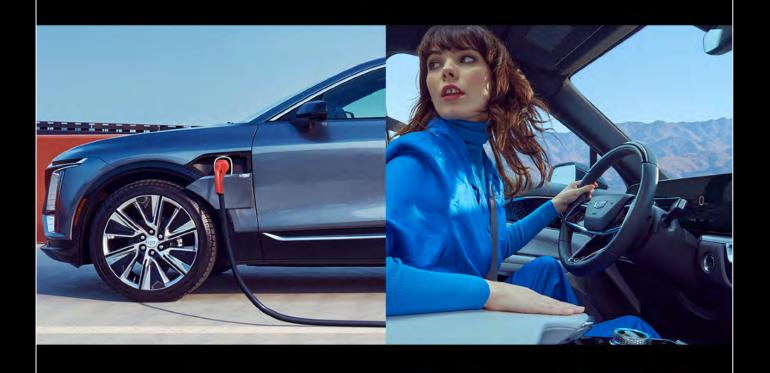

#### RETHINK YOUR ROUTINE

The 2023 LYRIQ RWD offers an EPA-estimated 312 miles of range<sup>†</sup>—that can go a long way in the city. Shorter drives and frequent stops offer time to charge, whether you're plugging in at a movie or stopping for a quick bite to eat.