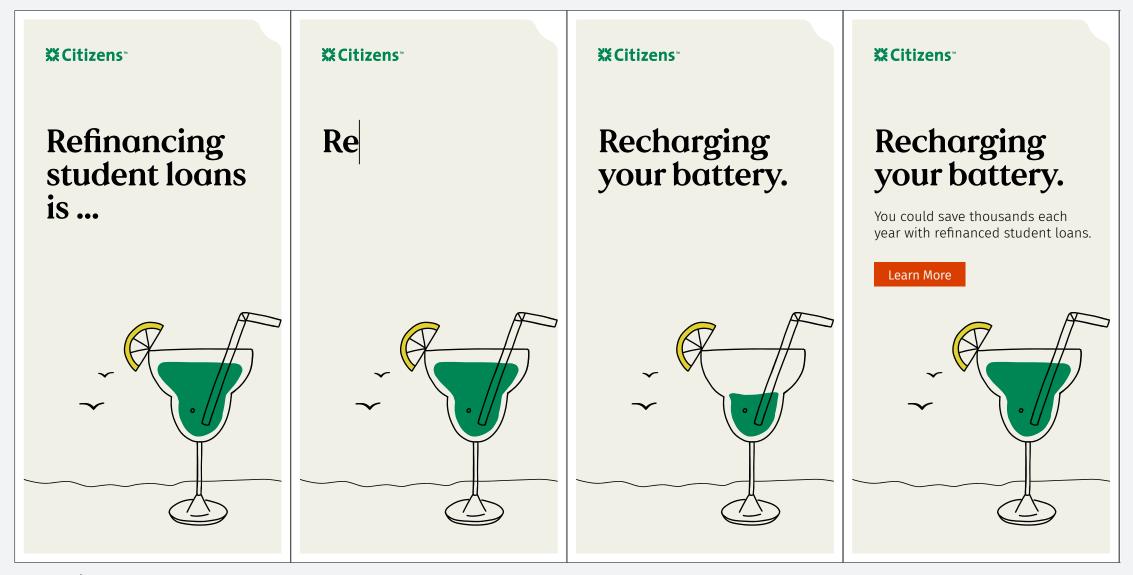

## Cocktail

300x600 shown

Also created:: 728x90 / 160x600 / 300x250 / 970x250 / 300x50 / 320x50

Static