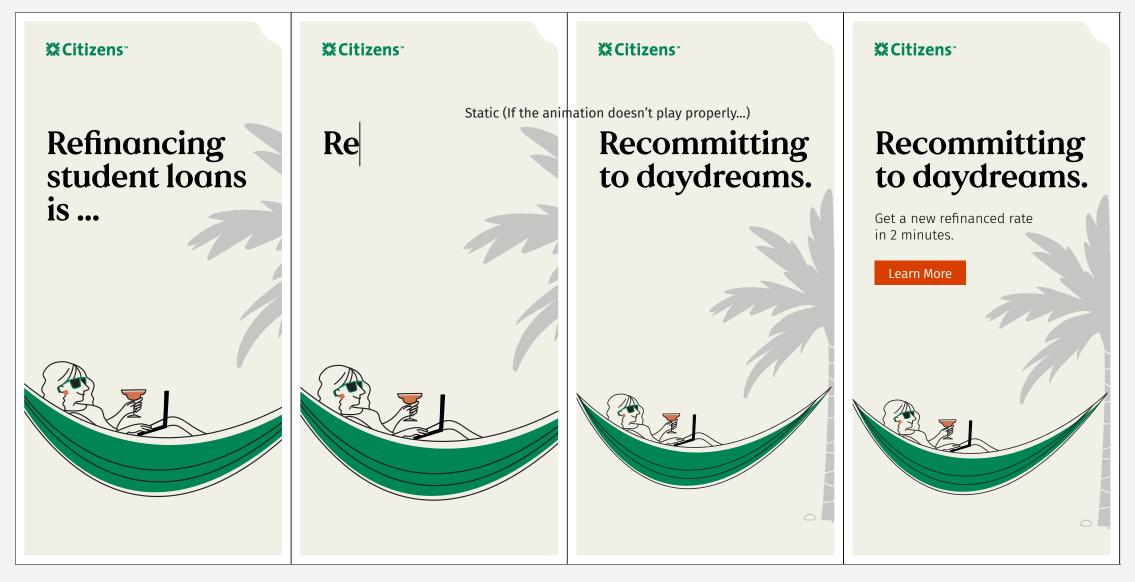

## Hammock

Static

**K** Citizens<sup>™</sup>

in 2 minutes.

Learn More

Refinancing student loans is ...

Get a new refinanced rate

Recommitting to daydreams.

300x600 shown

Also created:: 728x90 / 160x600 / 300x250 / 970x250 / 300x50 / 320x50