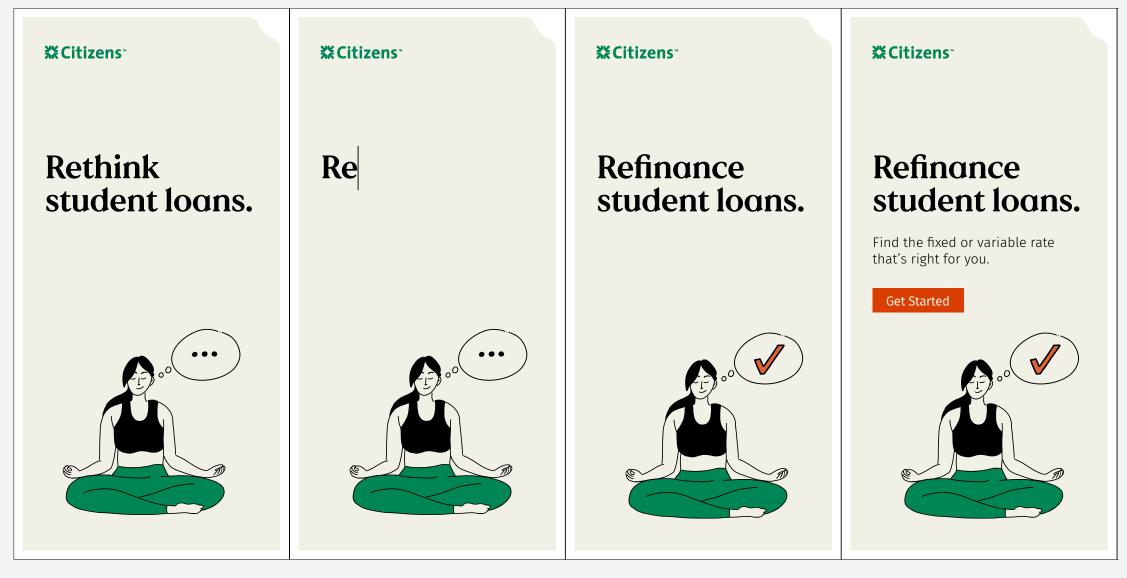

## Yoga

**¾Citizens**<sup>™</sup> It's time to rethink student loans. Find the fixed or variable rate that's right for you. Get Started

300x600 shown

Also created:: 728x90 / 160x600 / 300x250 / 970x250 / 300x50 / 320x50