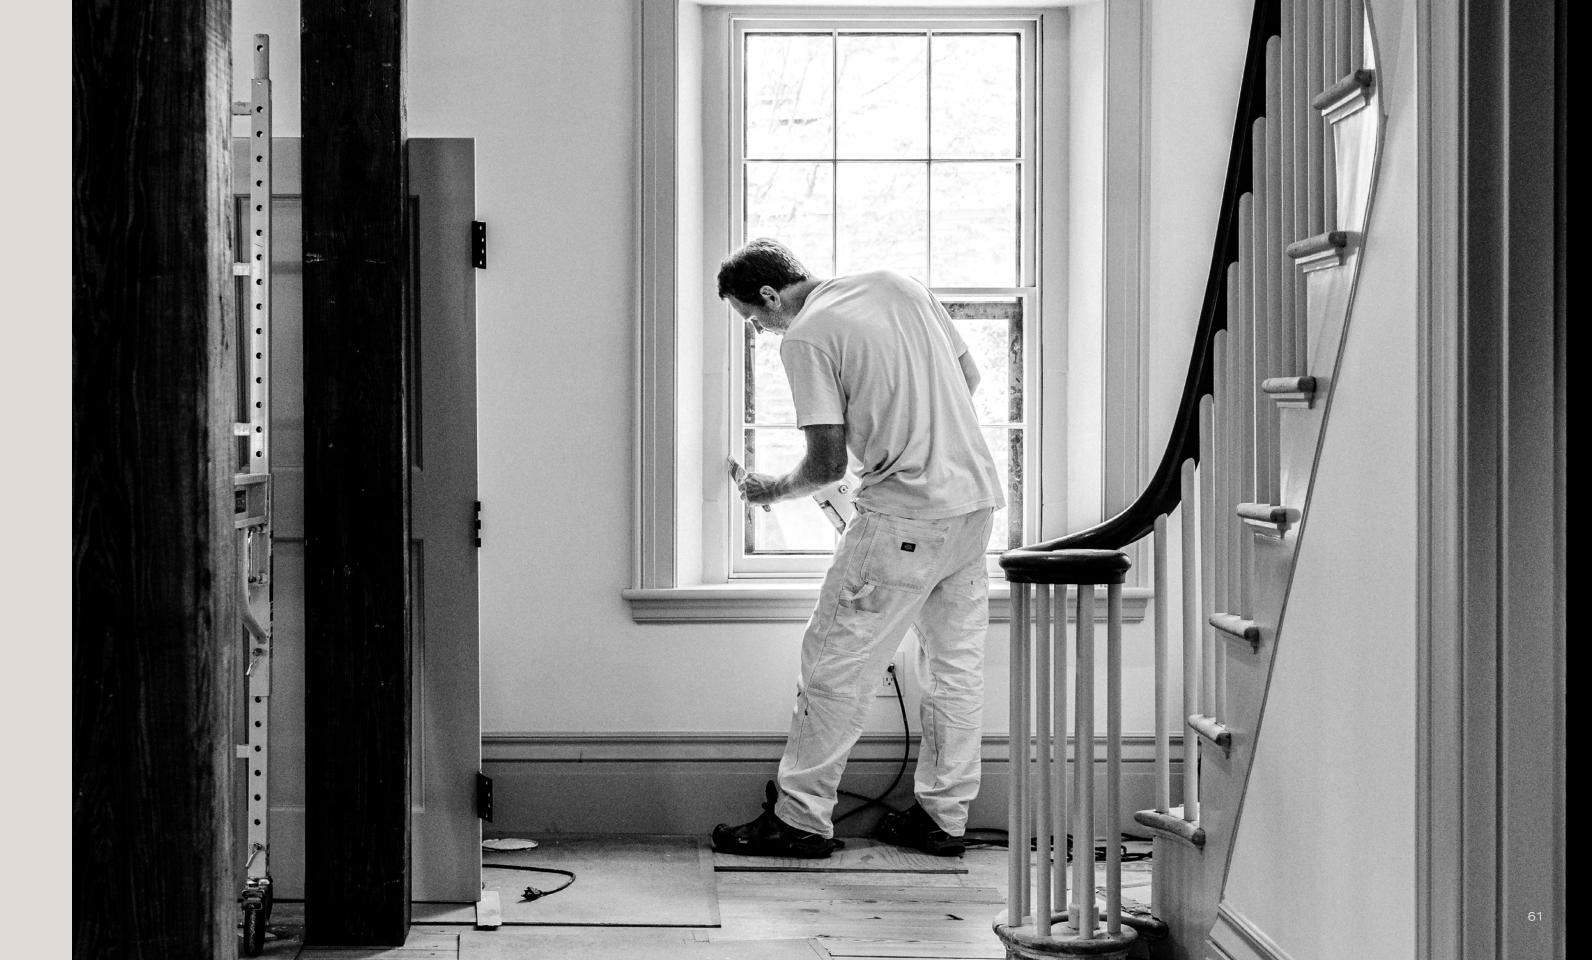

# BETWEEN THE OLD AND THE NEW

THE THOREAU AND ALCOTT HOUSE, CONCORD, MASS. 6156. COPYRIGHT, 1902, BY DETROIT PHOTOGRAPHIC CO.

IB. THE THOREAU ROOM THE ANTIQUARIAN SOCIETY, CONCORD, MASSACHUSETTS With former residents including the Thoreau and Alcott families, preserving this home's historical grace was paramount not just for the owners but for the town and region as well.