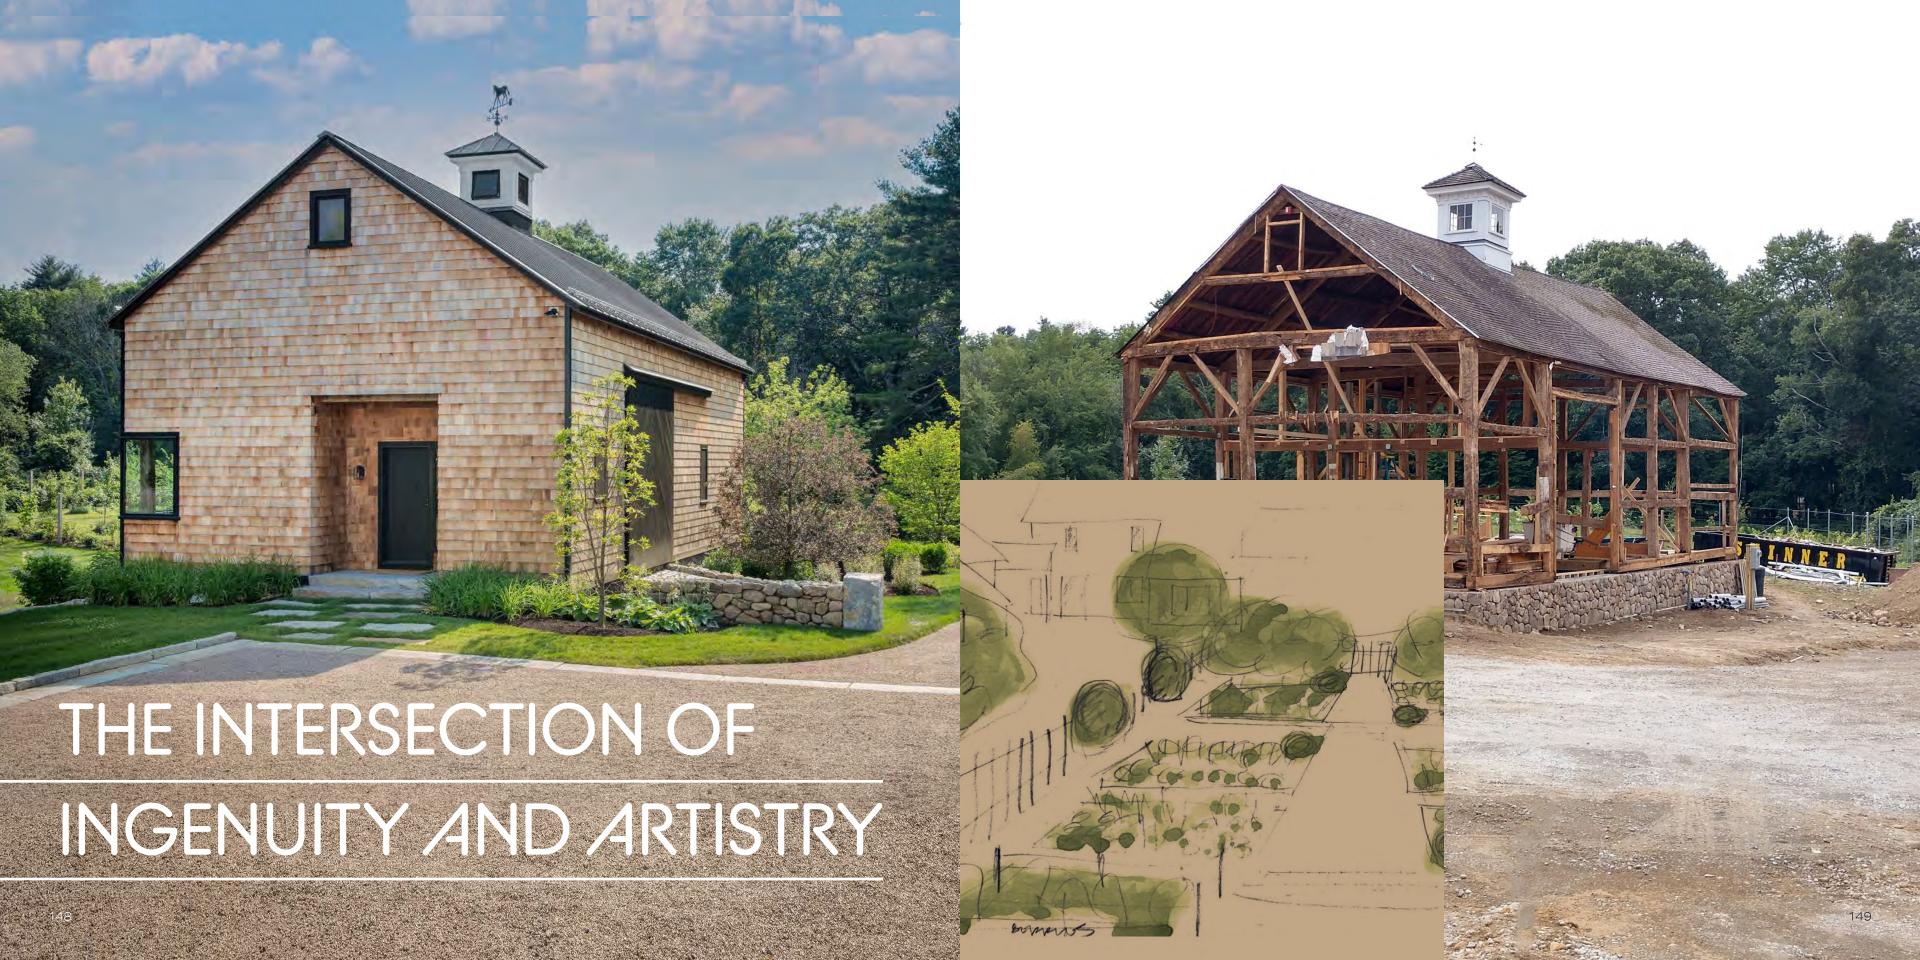

—Homeowner

Honor the integrity of what once was. This ladder, part of the reclaimed material from this 19th-century animal barn has found new life in this live-and-work space fitted with the most modern of technologies.