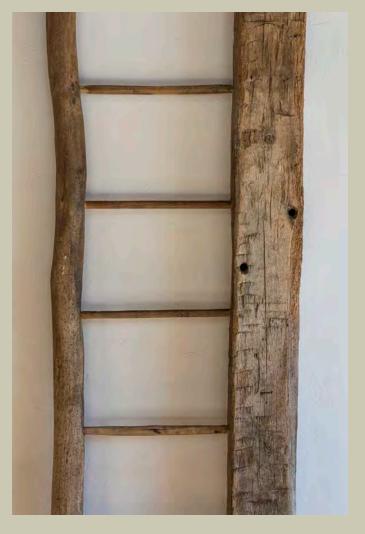

—Homeowner

Honor the integrity of what once was. This ladder, part of the reclaimed material from this 19th-century animal barn has found new life in this live-and-work space fitted with the most modern of technologies.