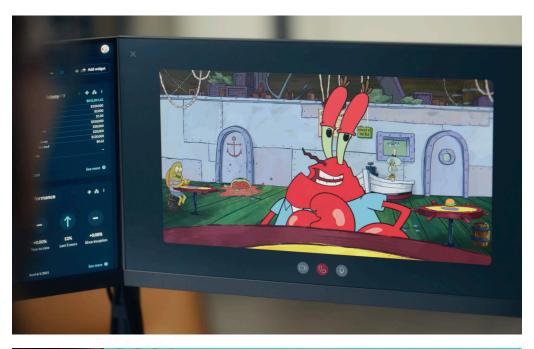

On the FA's computer screen we see a video chat with Mr. Krabs.

KRABS: Listen, I need to keep an eye on every last cent that I have.

In the background we see SpongeBob and Squidward goofing around.

We've linked all your finances, the Krusty Krab, your future FA: wealth, even the rust removal on your boats, since they're literally underwater at all times.

We cycle through scenes from the show featuring the Krusty Krab exterior, Mr. Krabs counting money and Mr. Krabs washing his boatmobile.

We see Mr. Krabs' personalized dashboard.

FA/VO: Try out the interactive dashboard inspired by Mr. Krabs' and see how you can help clients' live an Intelligent Financial Life at Envestnet.com.