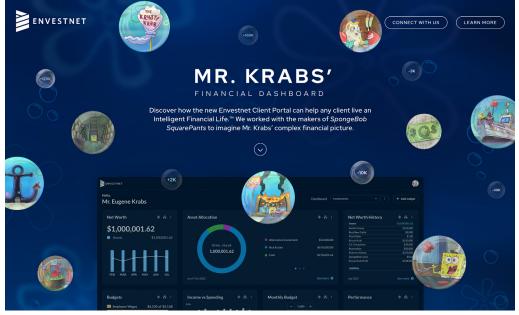

We cycle through scenes from the show featuring the Krusty Krab exterior, Mr. Krabs counting money and Mr. Krabs washing his boatmobile.

We see Mr. Krabs' personalized dashboard.

FA/VO: Try out the interactive dashboard inspired by Mr. Krabs' and see how you can help clients' live an Intelligent Financial Life at Envestnet.com.