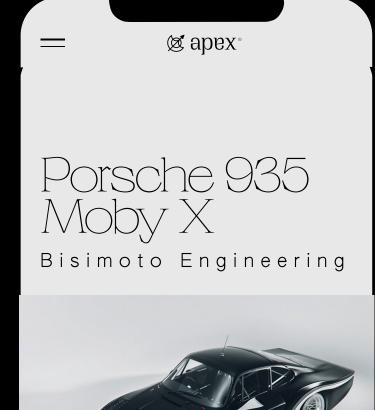

ACQUIRE

California's Bisimoto Engineering is currently working with ACRONYM designer and cofounder, Errolson Hugh, and concept design artist, Khyzyl Saleem to rework the famous 1970s Porsche 935 Moby Dick.

# +Adventure -Limits

Bisimoto expects to tap into Saleem's adventurous automotive stylings to further accentuate the Longtail shape of the Porscha for the "Moby X". Additionally, the reconstruction features a modernized set of aero-shaped LED headlights on both sides of the bumper, a reworked center front fascia, and custom aero bits that match the side skirt extensions.