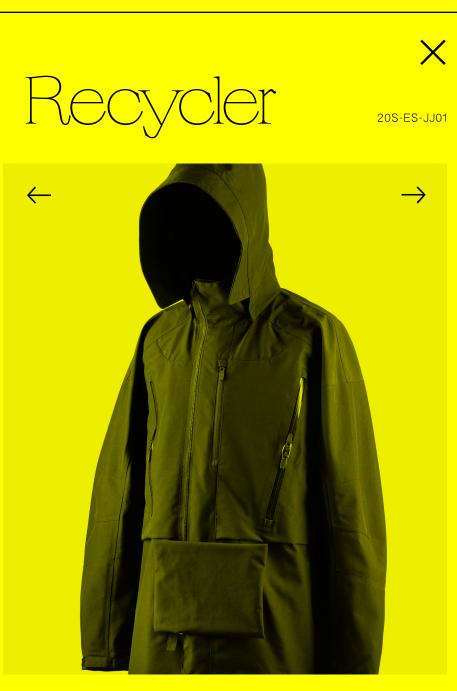

### **\$250**

Heavy load hidden by the veil. 20S-ES-JJ01 is a lightweight drop-in shell that cloaks and protects the wearer by engulfing them both. The pleated back construction helps maintain the lowest of profiles 

# Recycler PCU

20S-ES-JJ01

## **\$250**

Heavy load hidden by the veil. 20S-ES-JJ01 is a lightweight drop-in shell that cloaks and protects the wearer by engulfing them both. The pleated back construction helps maintain the lowest of profiles when vacant, but generously expands when worn over most small to midsized daypacks.