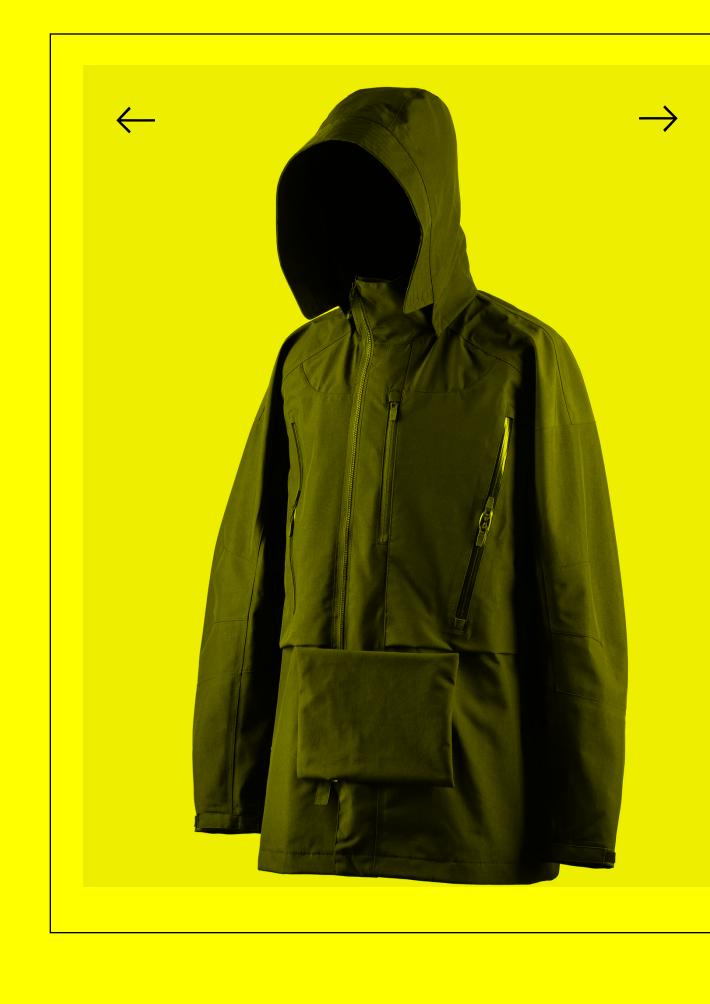

### **\$250**

Heavy load hidden by the veil. 20S-ES-JJ01 is a lightweight drop-in shell that cloaks and protects the wearer by engulfing them both. The pleated back construction helps maintain the lowest of profiles 

# Recycler PCU

20S-ES-JJ01

## **\$250**

Heavy load hidden by the veil. 20S-ES-JJ01 is a lightweight drop-in shell that cloaks and protects the wearer by engulfing them both. The pleated back construction helps maintain the lowest of profiles when vacant, but generously expands when worn over most small to midsized daypacks.