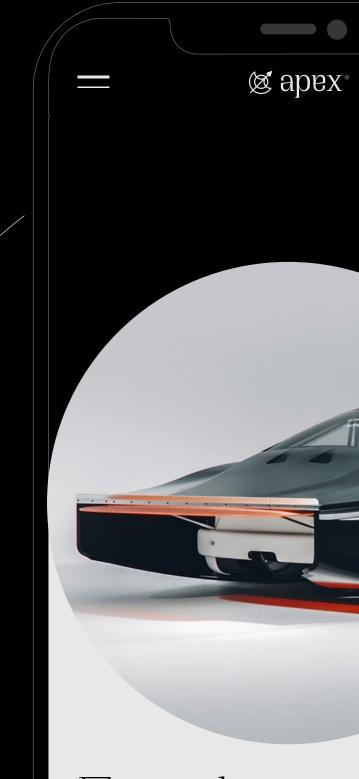

ACQUIRE

California's Bisimoto Engineering is currently working with ACRONYM designer and cofounder, Errolson Hugh, and concept design artist, Khyzyl Saleem to rework the famous 1970s Porsche 935 Moby Dick.

# +Adventure -Limits

Bisimoto expects to tap into Saleem's adventurous automotive stylings to further accentuate the Longtail shape of the Porscha for the "Moby X". Additionally, the reconstruction features a modernized set of aero-shaped LED headlights on both sides of the bumper, a reworked center front fascia, and custom aero bits that match the side skirt extensions.