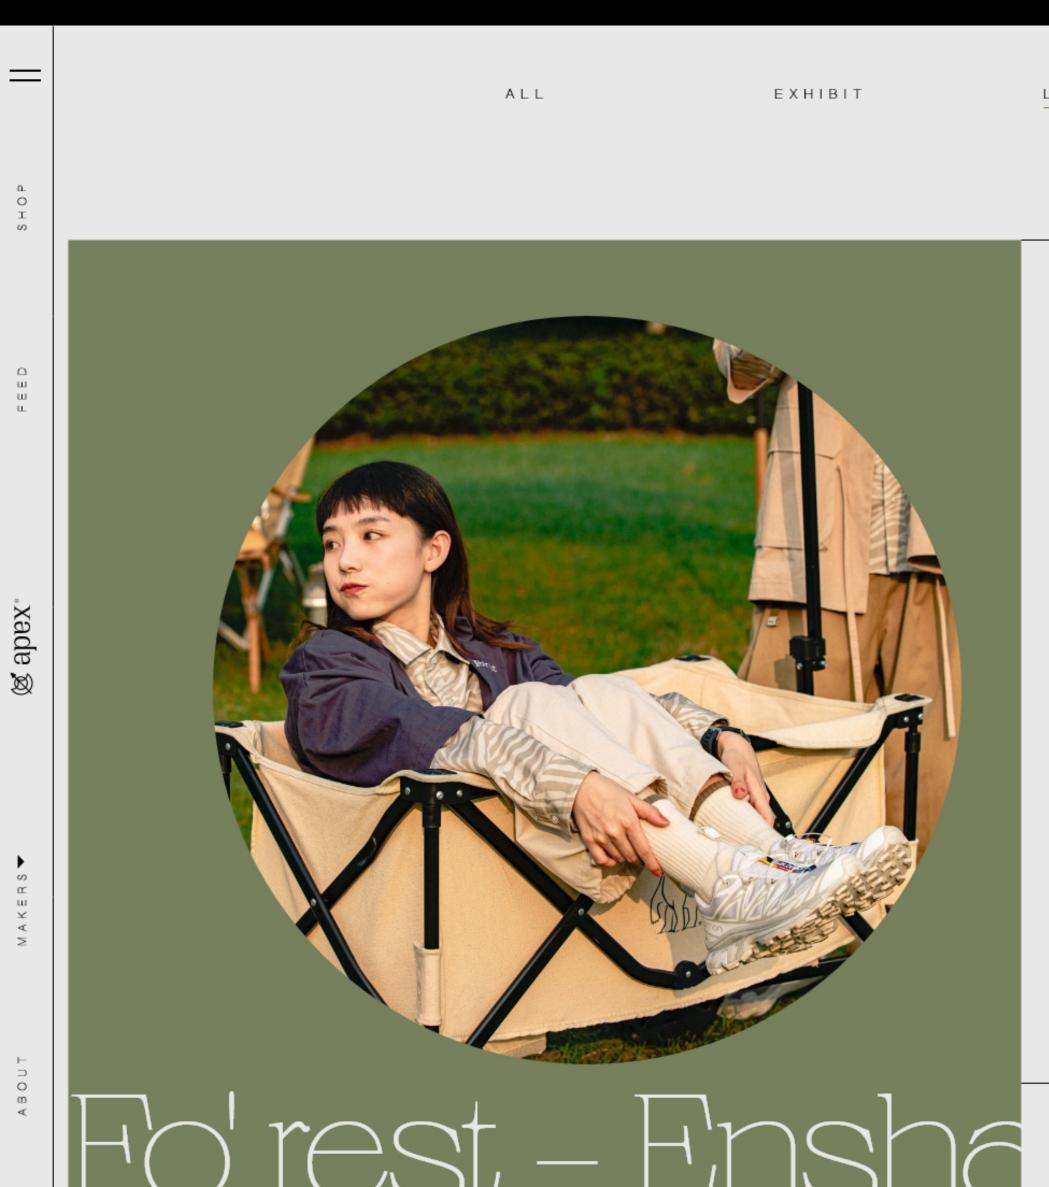

0

apexª

3

MAKE

ABOU

The line is made up of jackets, trousers, hoodies more. For fabrics, the brand utilizes bio-organic cottons and linens which are colored with organi vegetable, fruit, and tea compounds. Recycled ng are used for some of the outerwear which also ad Enshadower's sustainable appeal.