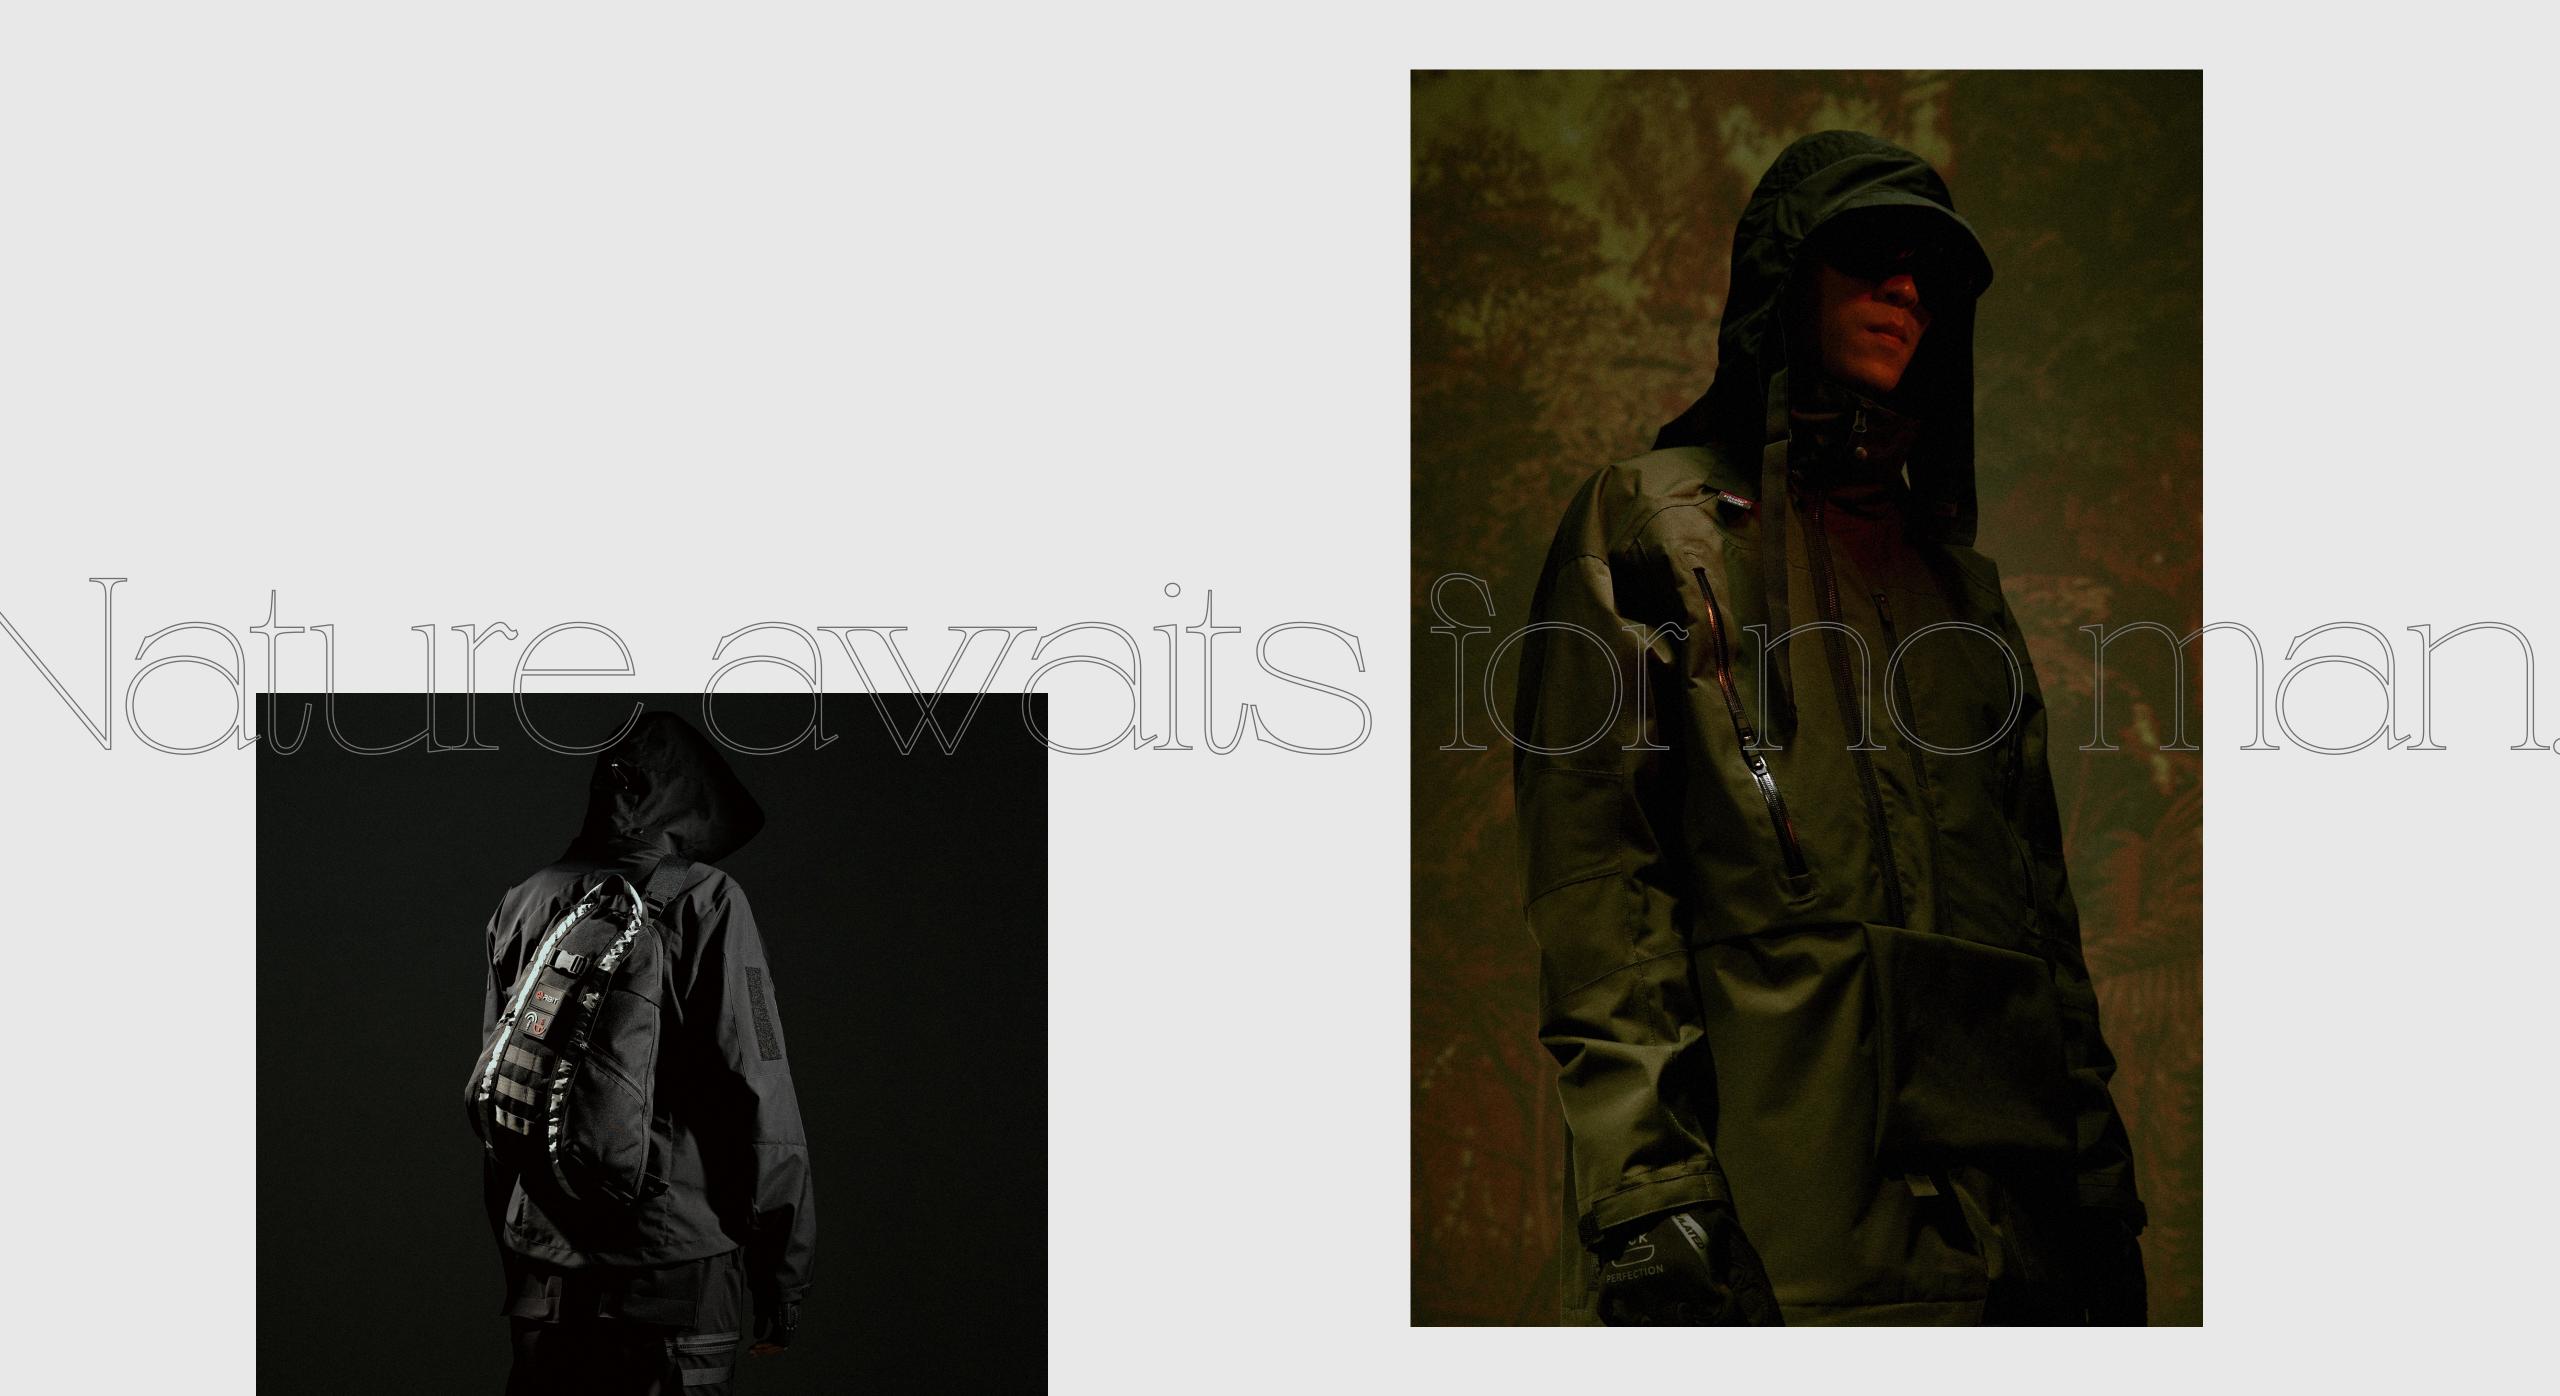

to a rugged waxed cotton jacket.

It's a question of blending aesthetics and functionality for the appropriate environment. Military camo gear has a function in the forest but worn in the city it becomes an aesthetic choice. A ski jacket is perfect for the slopes, but when you're facing winter in the city, you want an insulated jacket the blends into its environment. Whatever the season, for those living in the city who want protection camouflaged in urban apparel, it's techwear. 

For the outdoor adventurer exploring the backcountry, hiking boots and a lightweight softshell are the way to go. The trendsetter might not pick the most practical outfit, but the look will get people talking. James Bond, with all of his gadgets and souped-up cars, is seen heading to the Scottish Highlands wearing Barbour. His ability to blend into his environment makes it possible to seamlessly go from wearing a suit  $\times$ 