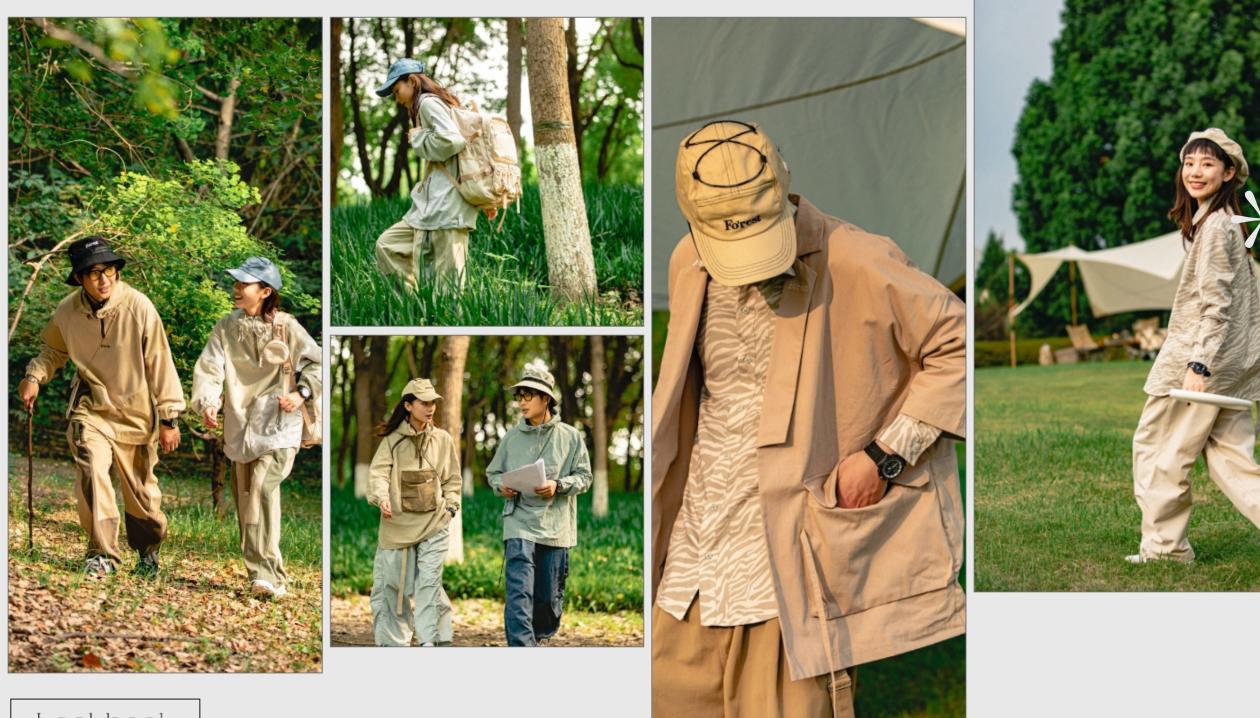

0

apexª

3

MAKE

ABOU

The line is made up of jackets, trousers, hoodies more. For fabrics, the brand utilizes bio-organic cottons and linens which are colored with organi vegetable, fruit, and tea compounds. Recycled ng are used for some of the outerwear which also ad Enshadower's sustainable appeal.

ALL EXHIBIT LAUNCH 🔻

COLLAB

COLLECTOR 🔻

Lookbook

LAUNCH 🔻

COLLAB

COLLECTOR 🔻

Develop products that Empower, adapt and evolve.