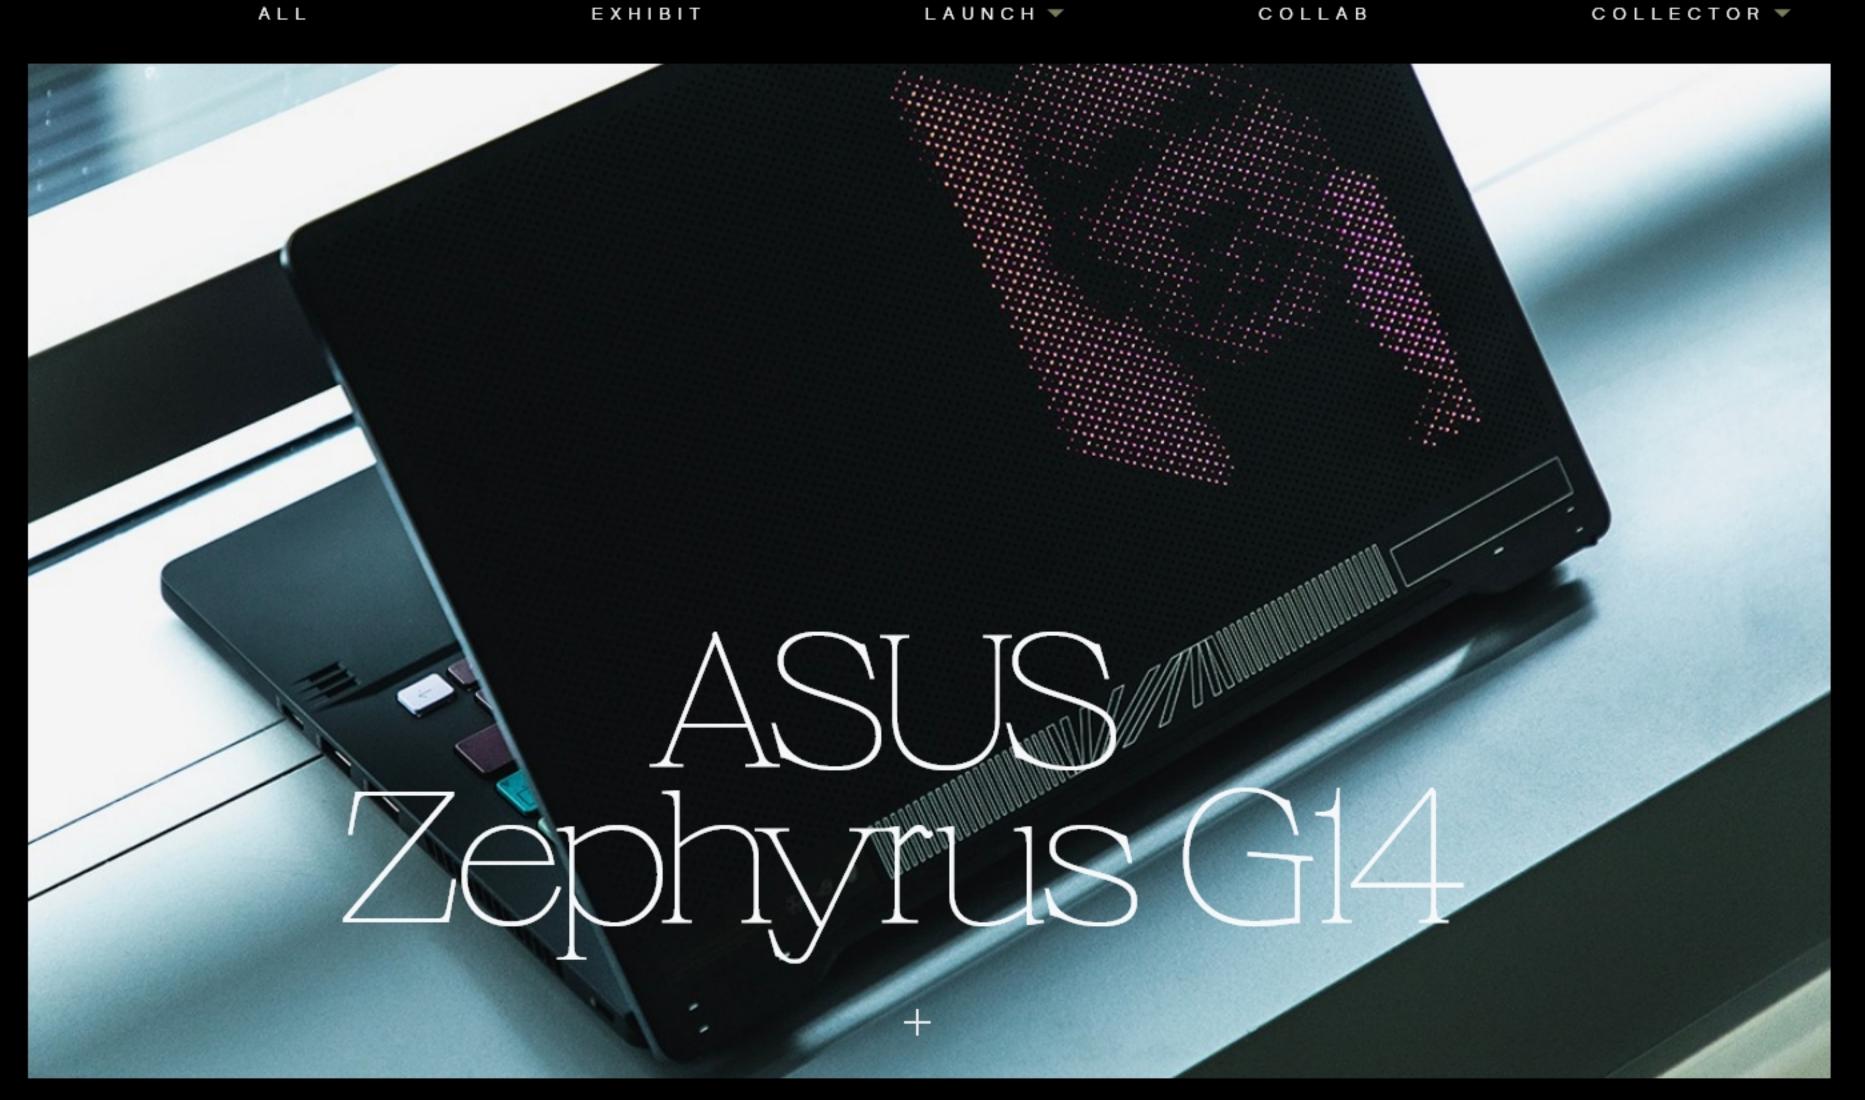

C

HOUSES

CREATORS

ABOUT

X R A V E N 🔻

Launch

ASUS has just confirmed a joint ROG Zephyrus G14 laptop between Errolson Hugh and its Republic of Gamers series of hardware. Dubbed the ROG Zephyrus G14 ACRNM RMT01, not too much is known on how it will look cosmetically as the first series of images show Hugh carrying the portable laptop in