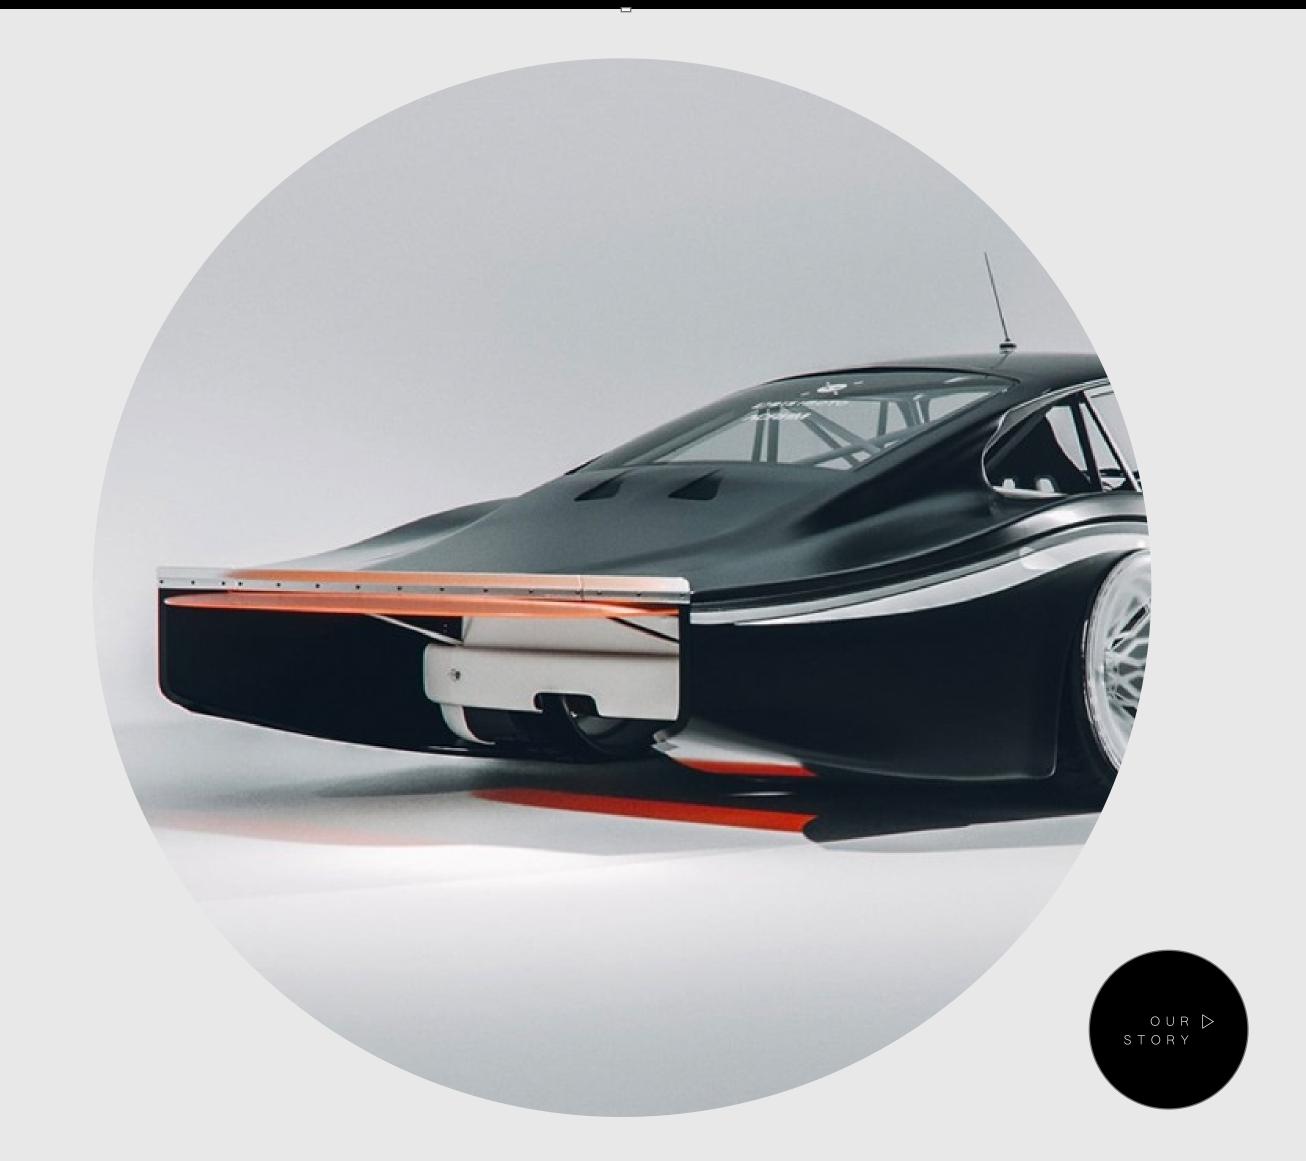

## Exodus

Though Bisimoto plans to keep the general silhouette of the automotive, the most visible posterior alteration comes from the morphing massive wing into a wickerbill, as well as the Cyberpunk-style LED bar.

# Exodus

Though Bisimoto plans to keep the general silhouette of the automotive, the most visible posterior alteration comes from the morphing massive wing into a wickerbill, as well as the Cyberpunk-style LED bar.

## Exodus

Though Bisimoto plans to keep the general silhouette of the automotive, the most visible posterior alteration comes from the morphing massive wing into a wickerbill, as well as the

АВОИ

EXHIBIT