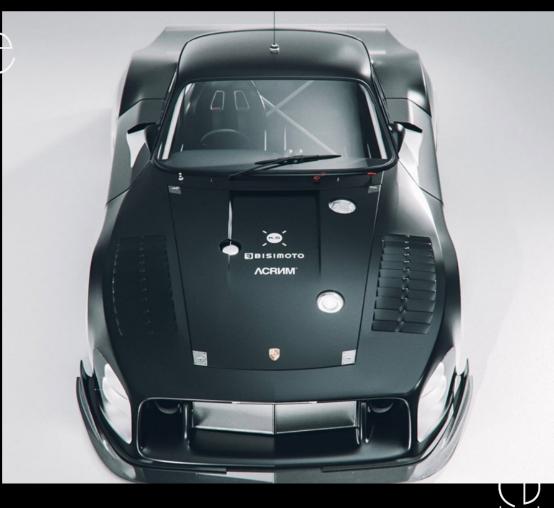

ACQUIRE

California's Bisimoto Engineering is currently working with ACRONYM designer and cofounder, Errolson Hugh, and concept design artist, Khyzyl Saleem to rework the famous 1970s Porsche 935 Moby Dick.

# +Adventure -Limits

Bisimoto expects to tap into Saleem's adventurous automotive stylings to further accentuate the Longtail shape of the Porscha for the "Moby X". Additionally, the reconstruction features a modernized set of aero-shaped LED headlights on both sides of the bumper, a reworked center front fascia, and custom aero bits that match the side skirt extensions.

# Exodus

Though Bisimoto plans to keep the general silhouette of the automotive, the most visible posterior alteration comes from the morphing massive wing into a wickerbill, as well as the Cyberpunk-style LED bar.