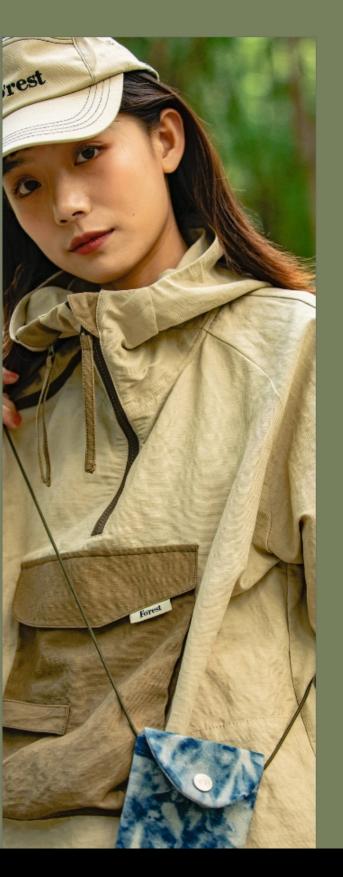

0

apexª

3

MAKE

ABOU

The line is made up of jackets, trousers, hoodies more. For fabrics, the brand utilizes bio-organic cottons and linens which are colored with organi vegetable, fruit, and tea compounds. Recycled ng are used for some of the outerwear which also ad Enshadower's sustainable appeal.

ALL EXHIBIT LAUNCH 🔻

COLLAB

COLLECTOR 🔻

Lookbook

LAUNCH 🔻

COLLAB

COLLECTOR 🔻

Develop products that Empower, adapt and evolve.