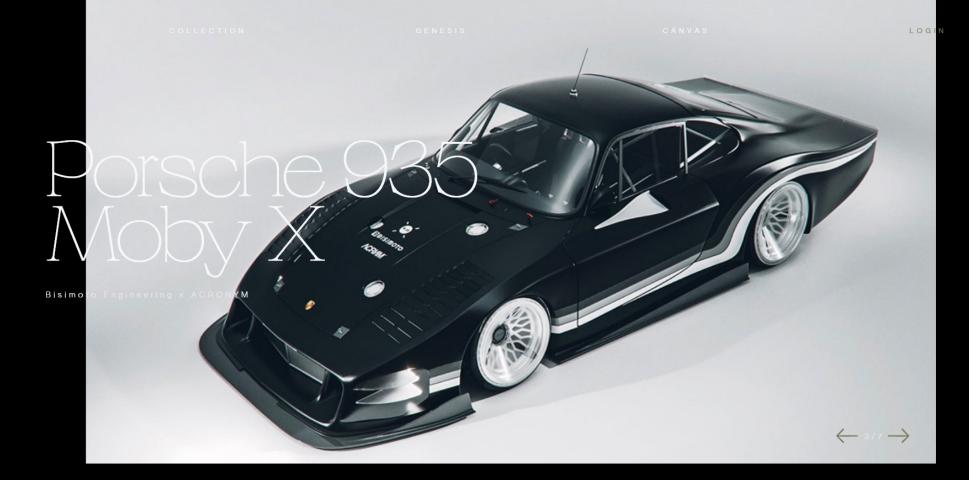

ACQUIRE

California's Bisimoto Engineering is currently working with ACRONYM designer and cofounder, Errolson Hugh, and concept design artist, Khyzyl Saleem to rework the famous 1970s Porsche 935 Moby Dick.

# +Adventure -Limits

Bisimoto expects to tap into Saleem's adventurous automotive stylings to further accentuate the Longtail shape of the Porscha for the "Moby X". Additionally, the reconstruction features a modernized set of aero-shaped LED headlights on both sides of the bumper, a reworked center front fascia, and custom aero bits that match the side skirt extensions.

### Streamers

The multi-spoke wheels round out the exterior with its deep concave configuration and the oversized EN

# Exodus

Though Bisimoto plans to keep the general silhouette of the automotive, the most visible posterior alteration comes from the morphing massive wing into a wickerbill, as well as the Cyberpunk-style LED bar.

## Exodus

Though Bisimoto plans to keep the general silhouette of the automotive, the most visible posterior alteration comes from the morphing massive wing into a wickerbill, as well as the

АВОИ

EXHIBIT