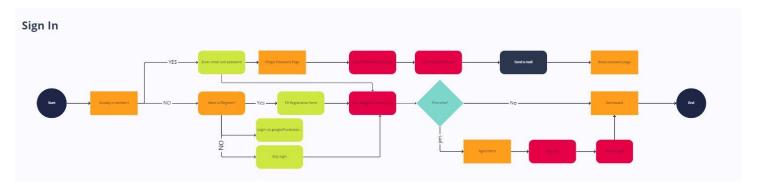

rport staff or sign posts.



#### **Problem Statement**

- · Finds airport overwhelming and often struggle to navigate them.
- · She experiences anxiety and stress while travelling and is unable to relax until she gets to her destination.





#### **Biography**

Roque is a tech-savvy, adventurous and independent woman who loves to travel and explore new places. She is always on the lookout for new experiences and has a keen interest in technology. She is confident, organized, and enjoys planning her trips in advance.

"She wants to find her way quickly, locate her gate, and get important flight updates."

### **LOGO DESIGN**



## **Terminow**

**EXPLORE THE WORLD STRESS-FREE** Reach to your terminal now







Indoor Space + Letter T + Arrow

# User Flow Diagram





**User flows** 





miro



## **Storyboards**

IT IS TIME TO ANNOUNCE
A NEW NAVIGATION
TECHNOLOGY INSIDE THE AIRPORT

HAVE YOU EVER BEEN LOST
AT THE AIRPORT?
YOUR ARE IN STRESS AND
DO NOT HAVE TIME
AT THE AIRPORT?
YOU NEED CLARIFICATION
AT THE AIRPORT?



1.LOOK AT THE REFRENCE FOR KENETIC TYPOGRAPHY

2.AT THE AIRPORT CAN BE FIXED THE OTHER PARTS ARE CHANGING

LOOK AT REFRENCE FOR MOTION BACKGROUND

3.LOOK AT THE REFRENCE FOR

KENETIC TYPOGRAPHY



LOOK AT REFRENCE FOR MOTION BACKGROUND

4.LOGO MOTION APPEARS THE MOTION IS THE SAME AS THE PREVIOUS FRME



LOOK AT REFRENCE FOR MOTION BACKGROUND

5.THE WORDS APPEARS APLPHABET BY APHABET CELLPHONE APPEARES IN THE FRAME



LOOK AT REFRENCE FOR MOTION BACKGROUND

THE LOGO IS ON THE CORNER

THE LOGO IS ON THE CORNE
THE MAP APPEAR
TYPE GATE 02
THE NAVIGATION APPE