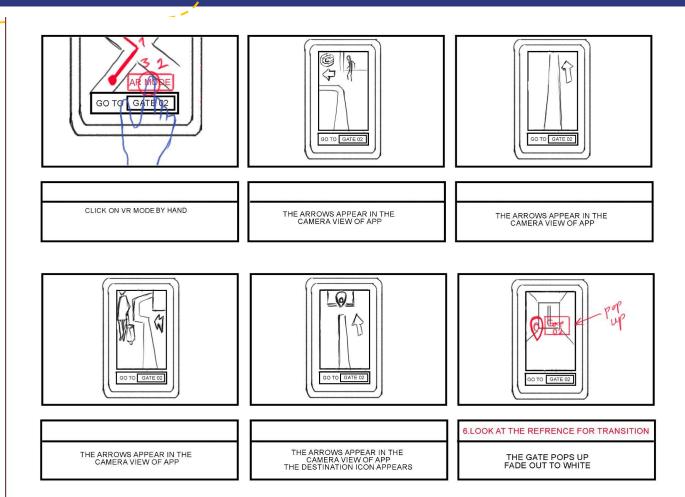

1.LOOK AT THE REFRENCE FOR KENETIC TYPOGRAPHY

2.AT THE AIRPORT CAN BE FIXED THE OTHER PARTS ARE CHANGING

LOOK AT REFRENCE FOR MOTION BACKGROUND

3.LOOK AT THE REFRENCE FOR

KENETIC TYPOGRAPHY

LOOK AT REFRENCE FOR MOTION BACKGROUND

4.LOGO MOTION APPEARS THE MOTION IS THE SAME AS THE PREVIOUS FRME

LOOK AT REFRENCE FOR MOTION BACKGROUND

5.THE WORDS APPEARS APLPHABET BY APHABET CELLPHONE APPEARES IN THE FRAME

LOOK AT REFRENCE FOR MOTION BACKGROUND

THE LOGO IS ON THE CORNER

THE LOGO IS ON THE CORNE
THE MAP APPEAR
TYPE GATE 02
THE NAVIGATION APPEAR
ZOOM INTO THE VR MOOD