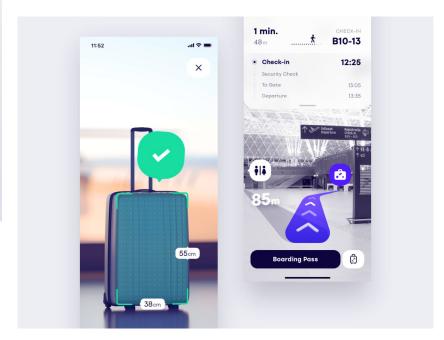

#### **Input your airport**

- Enable location
- Select you're airport

03

#### **Input your flight information**

- Scan your boarding pass
- Add your flight number

04

The AR guide will lead you to your destination