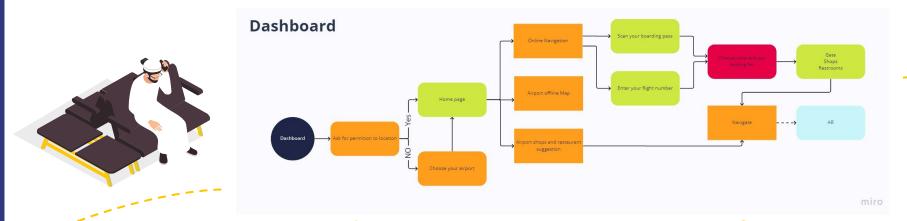

aff or sign posts.



#### **Problem Statement**

- · Finds airport overwhelming and often struggle to navigate them.
- · She experiences anxiety and stress while travelling and is unable to relax until she gets to her destination.





#### **Biography**

Roque is a tech-savvy, adventurous and independent woman who loves to travel and explore new places. She is always on the lookout for new experiences and has a keen interest in technology. She is confident, organized, and enjoys planning her trips in advance.

"She wants to find her way quickly, locate her gate, and get important flight updates."

### **LOGO DESIGN**



## **Terminow**

**EXPLORE THE WORLD STRESS-FREE** Reach to your terminal now







Indoor Space + Letter T + Arrow

# User Flow Diagram





**User flows** 





miro



## **Storyboards**

IT IS TIME TO ANNOUNCE
A NEW NAVIGATION
TECHNOLOGY INSIDE THE AIRPORT

HAVE YOU EVER BEEN LOST
AT THE AIRPORT?
YOUR ARE IN STRESS AND
DO NOT HAVE TIME
AT THE AIRPORT?
YOU NEED CLARIFICATION
AT THE AIRPORT?



1.LOOK AT THE REFRENCE FOR KENETIC TYPOGRAPHY

2.AT THE AIRPORT CAN BE FIXED THE OTHER PARTS ARE CHANGING

LOOK AT REFRENCE FOR MOTION BACKGROUND

3.LOOK AT THE REFRENCE FOR

KENETIC TYPOGRAPHY



LOOK AT REFRENCE FOR MOTION BACKGROUND

4.LOGO MOTION APPEARS THE MOTION IS THE SAME AS THE PREVIOUS FRME



LOOK AT REFRENCE FOR MOTION BACKGROUND

5.THE WORDS APPEARS APLPHABET BY APHABET CELLPHONE APPEARES IN THE FRAME



LOOK AT REFRENCE FOR MOTION BACKGROUND

THE LOGO IS ON THE CORNER

THE LOGO IS ON THE CORNE
THE MAP APPEAR
TYPE GATE 02
THE NAVIGATION APPEAR
ZOOM