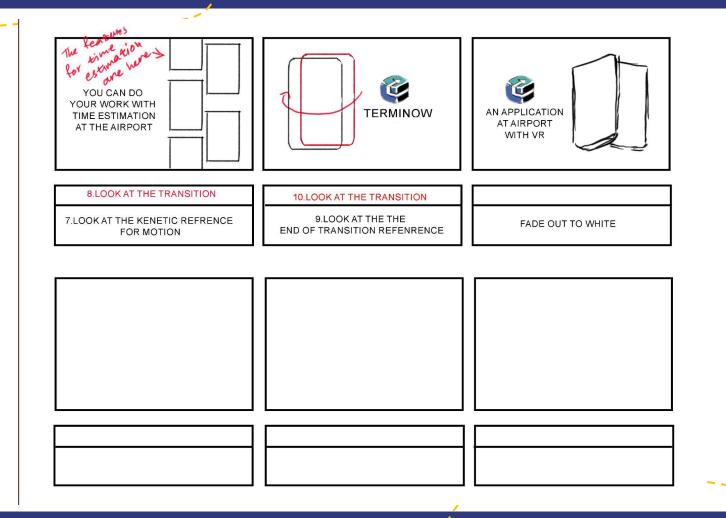

## **Storyboards**

IT IS TIME TO ANNOUNCE
A NEW NAVIGATION
TECHNOLOGY INSIDE THE AIRPORT

HAVE YOU EVER BEEN LOST
AT THE AIRPORT?
YOUR ARE IN STRESS AND
DO NOT HAVE TIME
AT THE AIRPORT?
YOU NEED CLARIFICATION
AT THE AIRPORT?

1.LOOK AT THE REFRENCE FOR KENETIC TYPOGRAPHY

2.AT THE AIRPORT CAN BE FIXED THE OTHER PARTS ARE CHANGING

LOOK AT REFRENCE FOR MOTION BACKGROUND

3.LOOK AT THE REFRENCE FOR

KENETIC TYPOGRAPHY

LOOK AT REFRENCE FOR MOTION BACKGROUND

4.LOGO MOTION APPEARS THE MOTION IS THE SAME AS THE PREVIOUS FRME

LOOK AT REFRENCE FOR MOTION BACKGROUND

5.THE WORDS APPEARS APLPHABET BY APHABET CELLPHONE APPEARES IN THE FRAME

LOOK AT REFRENCE FOR MOTION BACKGROUND

THE LOGO IS ON THE CORNER

THE LOGO IS ON THE CORNE
THE MAP APPEAR
TYPE GATE 02
THE NAVIGATION APPEAR
ZOOM INTO THE VR MOOD