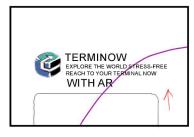

## **Terminow**

**EXPLORE THE WORLD STRESS-FREE** Reach to your terminal now

Indoor Space + Letter T + Arrow