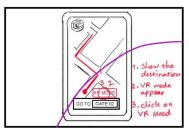

THE LOGO IS ON THE CORNER

THE LOGO IS ON THE CORNE
THE MAP APPEAR
TYPE GATE 02
THE NAVIGATION APPEAR
ZOOM INTO THE VR MOOD