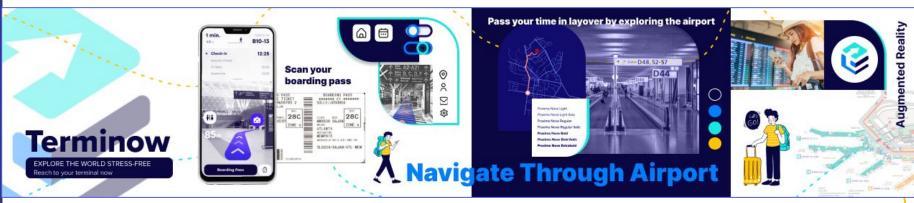

## **Terminow**

AR Airport Passenger Navigation system

#### **Input your flight information**

- Scan your boarding pass
- Add your flight number

04

The AR guide will lead you to your destination

## **Terminow**

**EXPLORE THE WORLD STRESS-FREE** Reach to your terminal now

Indoor Space + Letter T + Arrow