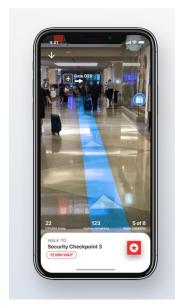

#### Select what you're looking for

Gate / Baggage Claim / Security / Iounge / Restroom / Shop / Food

02

#### **Input your flight information**

- Scan your boarding pass
- Add your flight number

04

The AR guide will lead you to your destination