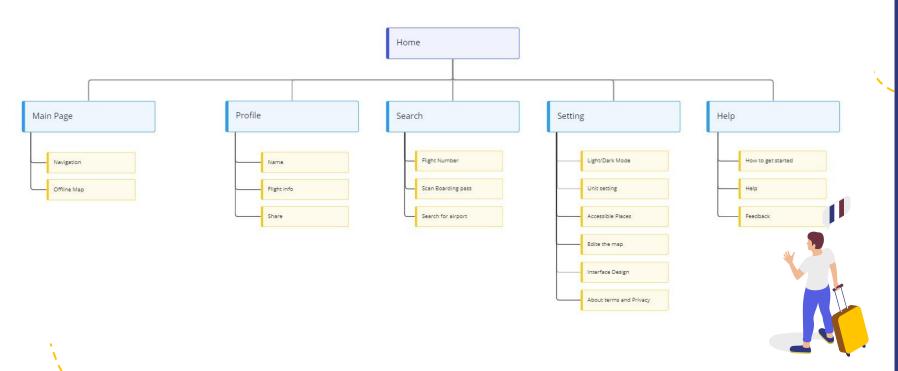

!

We want to improve the quality of travel for passengers!

Help find/navigate to what you're looking for!

## **Four Simple Steps**



01

#### **Input your airport**

- Enable location
- Select you're airport

03

#### Select what you're looking for

Gate / Baggage Claim / Security / Iounge / Restroom / Shop / Food

02

#### **Input your flight information**

- Scan your boarding pass
- Add your flight number

04

The AR guide will lead you to your destination









## **Target Audience**

01

02

03

**04** 



**Passengers** 

**Flight Crew** 

**Pilots** 

**Airport Staff** 



## Revenue Model

#### This app is a Freemium model

Which is free to download and has two types of features: Basic ones that are free to use, and premium ones that the user needs to pay for.

## Site MAP





## Stylescape...







#### John Huddle

#### Demographic

Age: 50 years old

Occupation: Store Manager

Education: High School Marital Status: Single

Location: lowa

Family-Oriented

Introvert Extrovert Fickle Loyal Passive Active

Family-Oriented



#### Goals

- · Wants to get to his destination safely and on time.
- · He wants to reduce stress and anxiety he experiences while navigating major airports and avoid getting lost or missing flights.



#### Problem Statement

- · Not familiar with airports layouts and struggles to find his way around.
- He finds it challenging to access information on airport's website or digital platforms.



#### Biography

John is a friendly and approachable person, but he is not very tech-savvy. He enjoys spending time with his family, watching spo