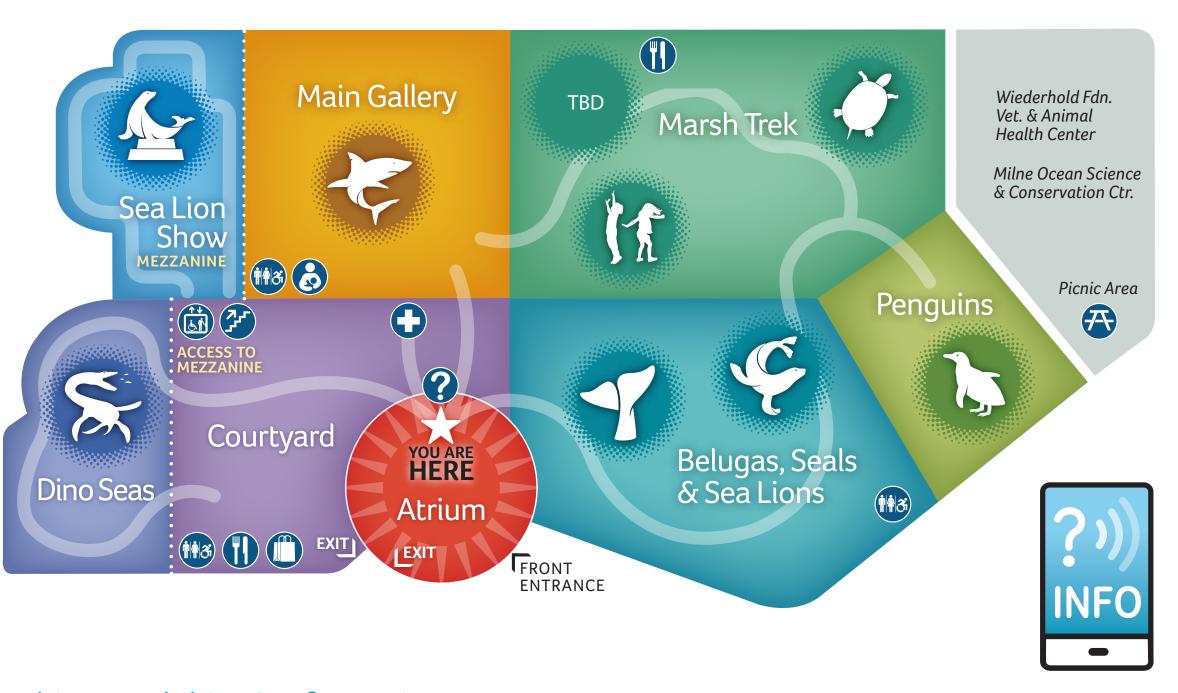

## Habitats, Exhibits & Information \*Additional fees apply

| Sea Lion Show-Mezzanine                                                              | Dino Seas                                        | Courtyard                                                     | Atrium                         | Main Gallery                                                                                                                                                                                                                    | Penguins                                | Marsh Trek                                                                                                         | Belugas, Seals, Sea Lions                                                                |
|--------------------------------------------------------------------------------------|--------------------------------------------------|---------------------------------------------------------------|--------------------------------|---------------------------------------------------------------------------------------------------------------------------------------------------------------------------------------------------------------------------------|-----------------------------------------|--------------------------------------------------------------------------------------------------------------------|------------------------------------------------------------------------------------------|
| California Sea Lion Show Ocean Solutions Gallery Ocean Refuge Renewable Ocean Energy | Dino Seas: ★ • Theater One • Theater Two • Frogs | Ray Touch Pool Ocean Refuge Aquarium Café Restrooms Gift Shop | Entrance / Exit<br>Information | Undersea Explorer Virtual Reality * Jellies Sharks Weird & Wonderful Discover Long Island Sound Ocean Oasis California Sea Lion Underwater Viewing Shark Lagoon Touch of the Tropics Covanta Cove Hidden Amazon Photo Pick-up * | Roger Tory Peterson<br>Penguin Pavilion | New England Fresh Water<br>Wildlife & Vegetation<br>Seal Pup Play Space<br>Animal Rescue Clinic<br>Seasonal Snacks | Beluga Whales Northern Fur Seals Steller Sea Lions Harbor Seals Spotted Seals Gray Seals |