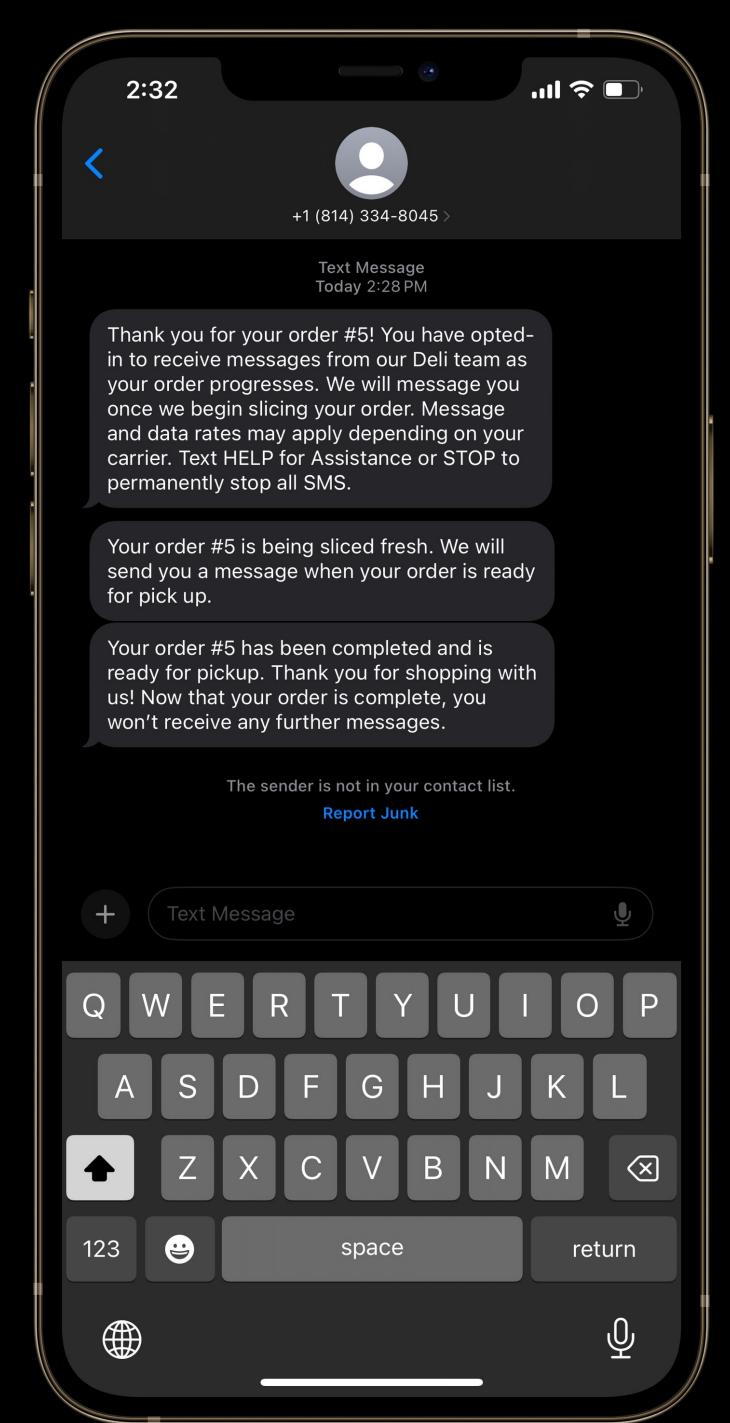

This ground-breaking web-based solution revolutionizes the deli shopping experience by seamlessly integrating product QR codes and geolocation technology. Customers can now browse and shop for additional items while their deli order is being prepared, enhancing efficiency and convenience. Upon completion, customers receive SMS notifications, ensuring they are promptly informed when their order is ready for pickup. This transformative system not only streamlines operations but also enhances customer satisfaction by providing a seamless and convenient shopping experience.