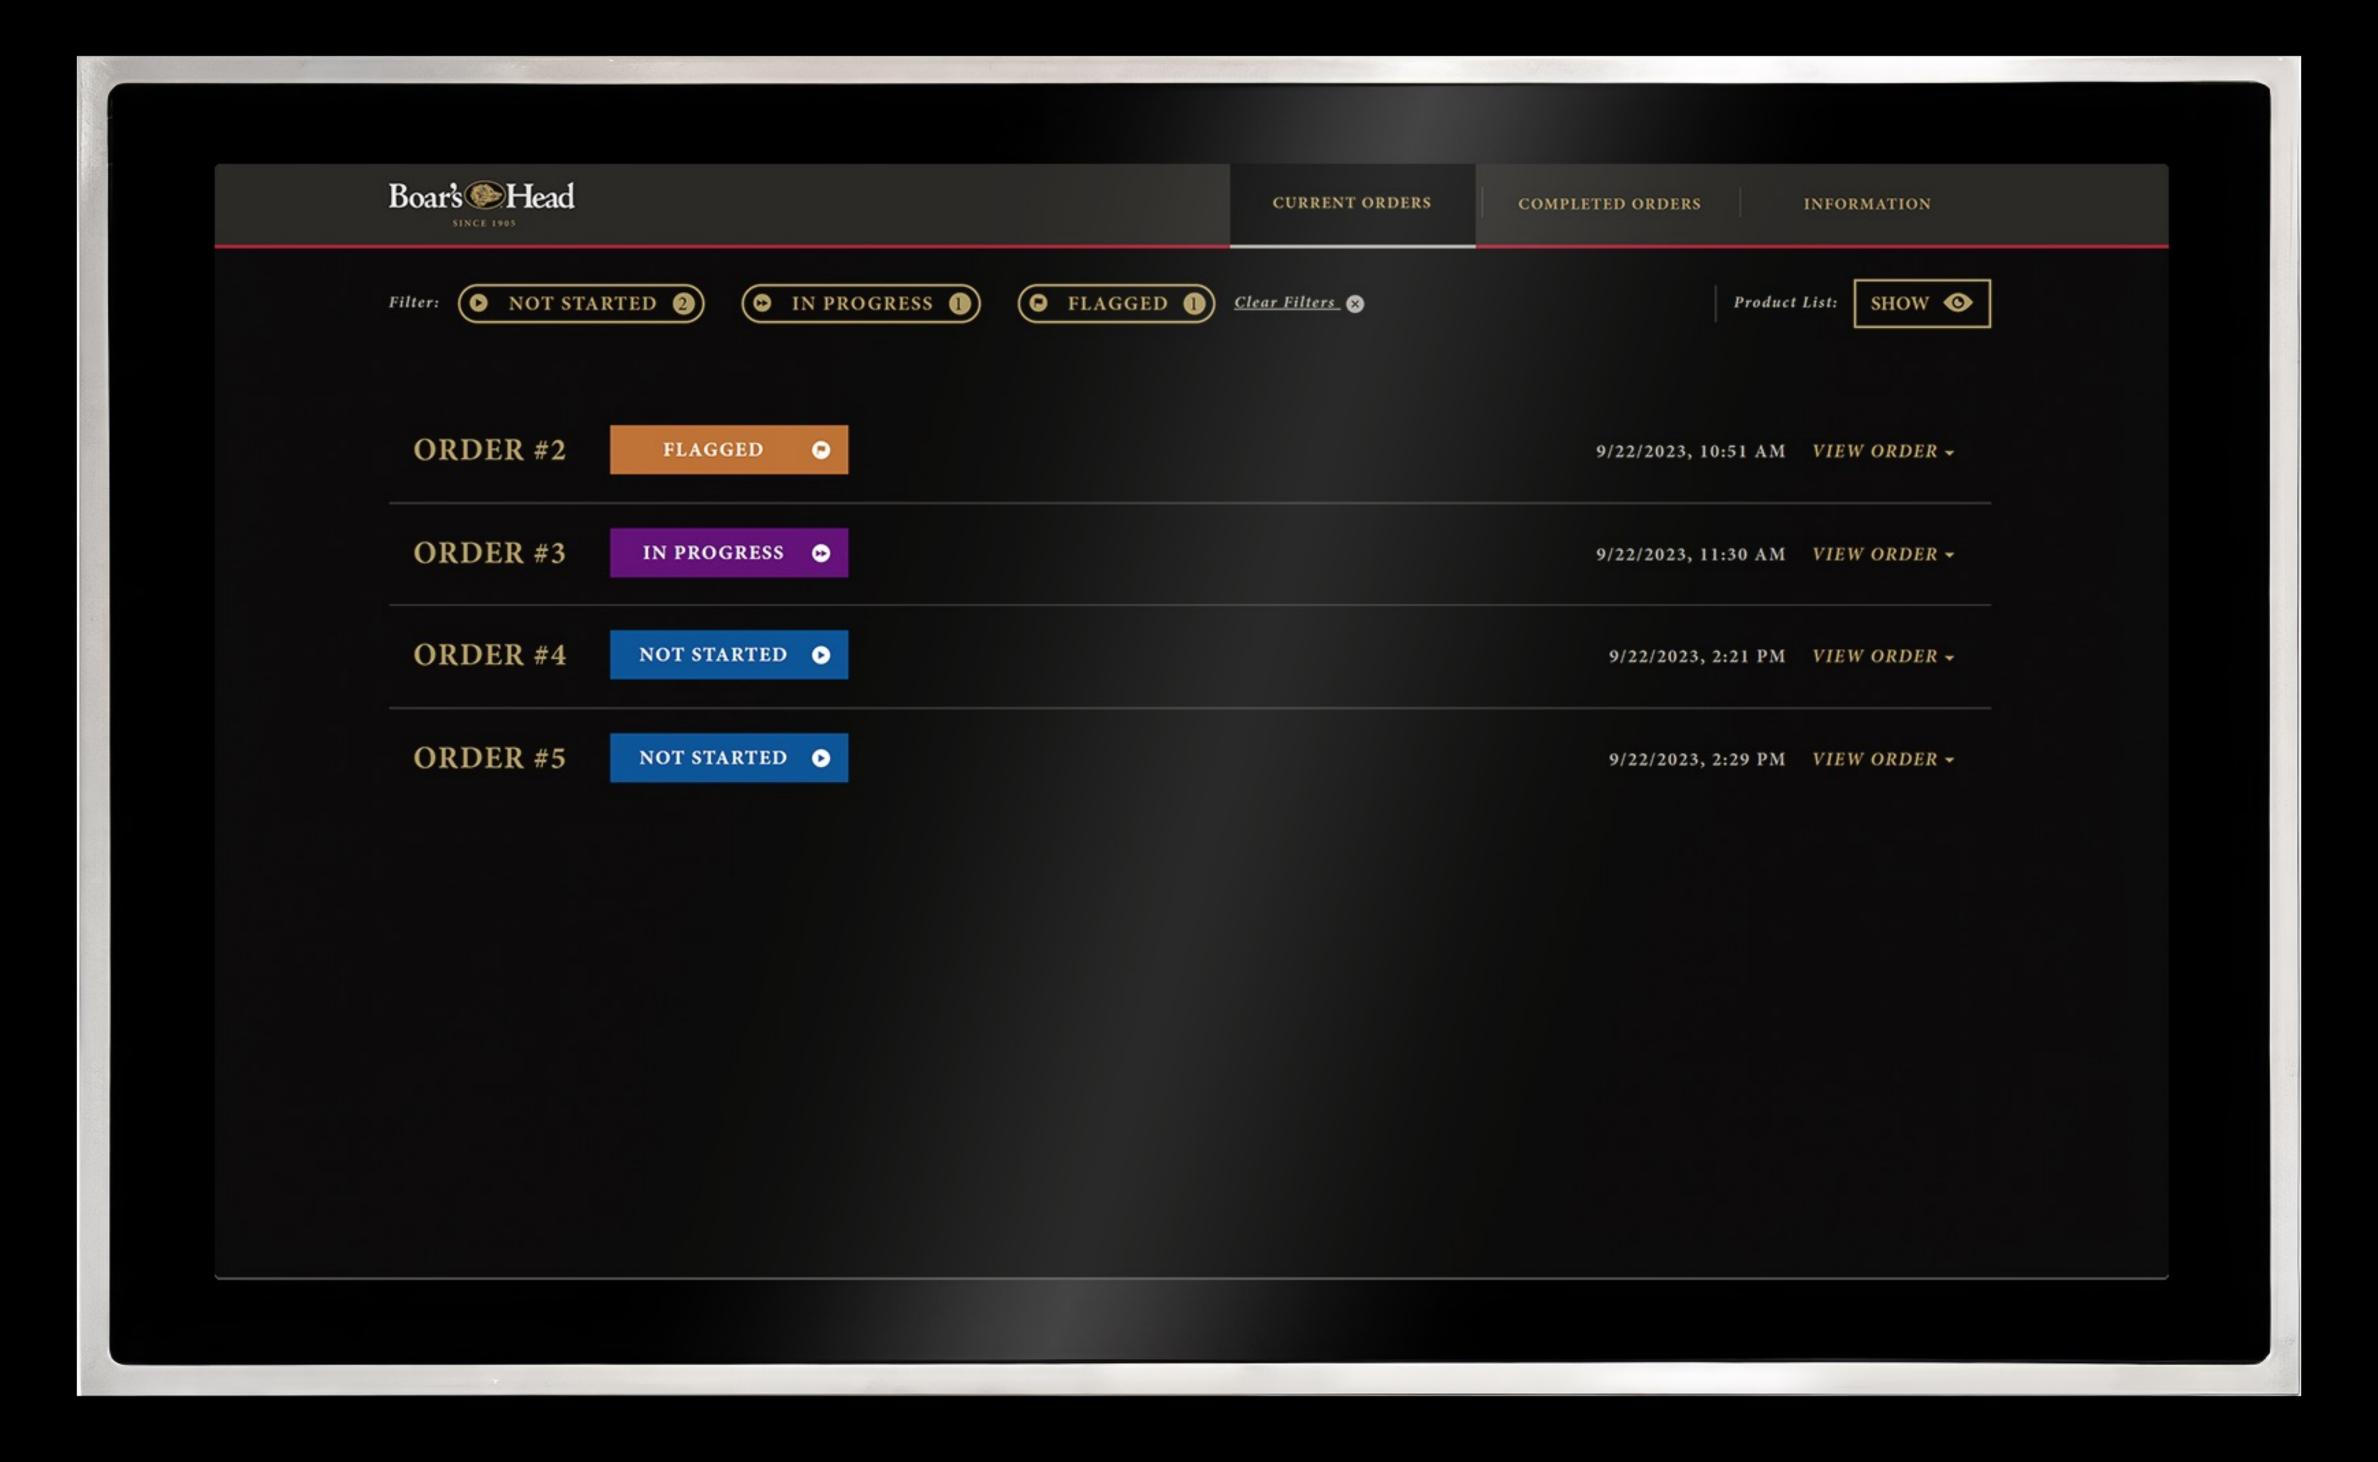

This ground-breaking web-based solution revolutionizes the deli shopping experience by seamlessly integrating product QR codes and geolocation technology. Customers can now browse and shop for additional items while their deli order is being prepared, enhancing efficiency and convenience. Upon completion, customers receive SMS notifications, ensuring they are promptly informed when their order is ready for pickup. This transformative system not only streamlines operations but also enhances customer satisfaction by providing a seamless and convenient shopping experience.