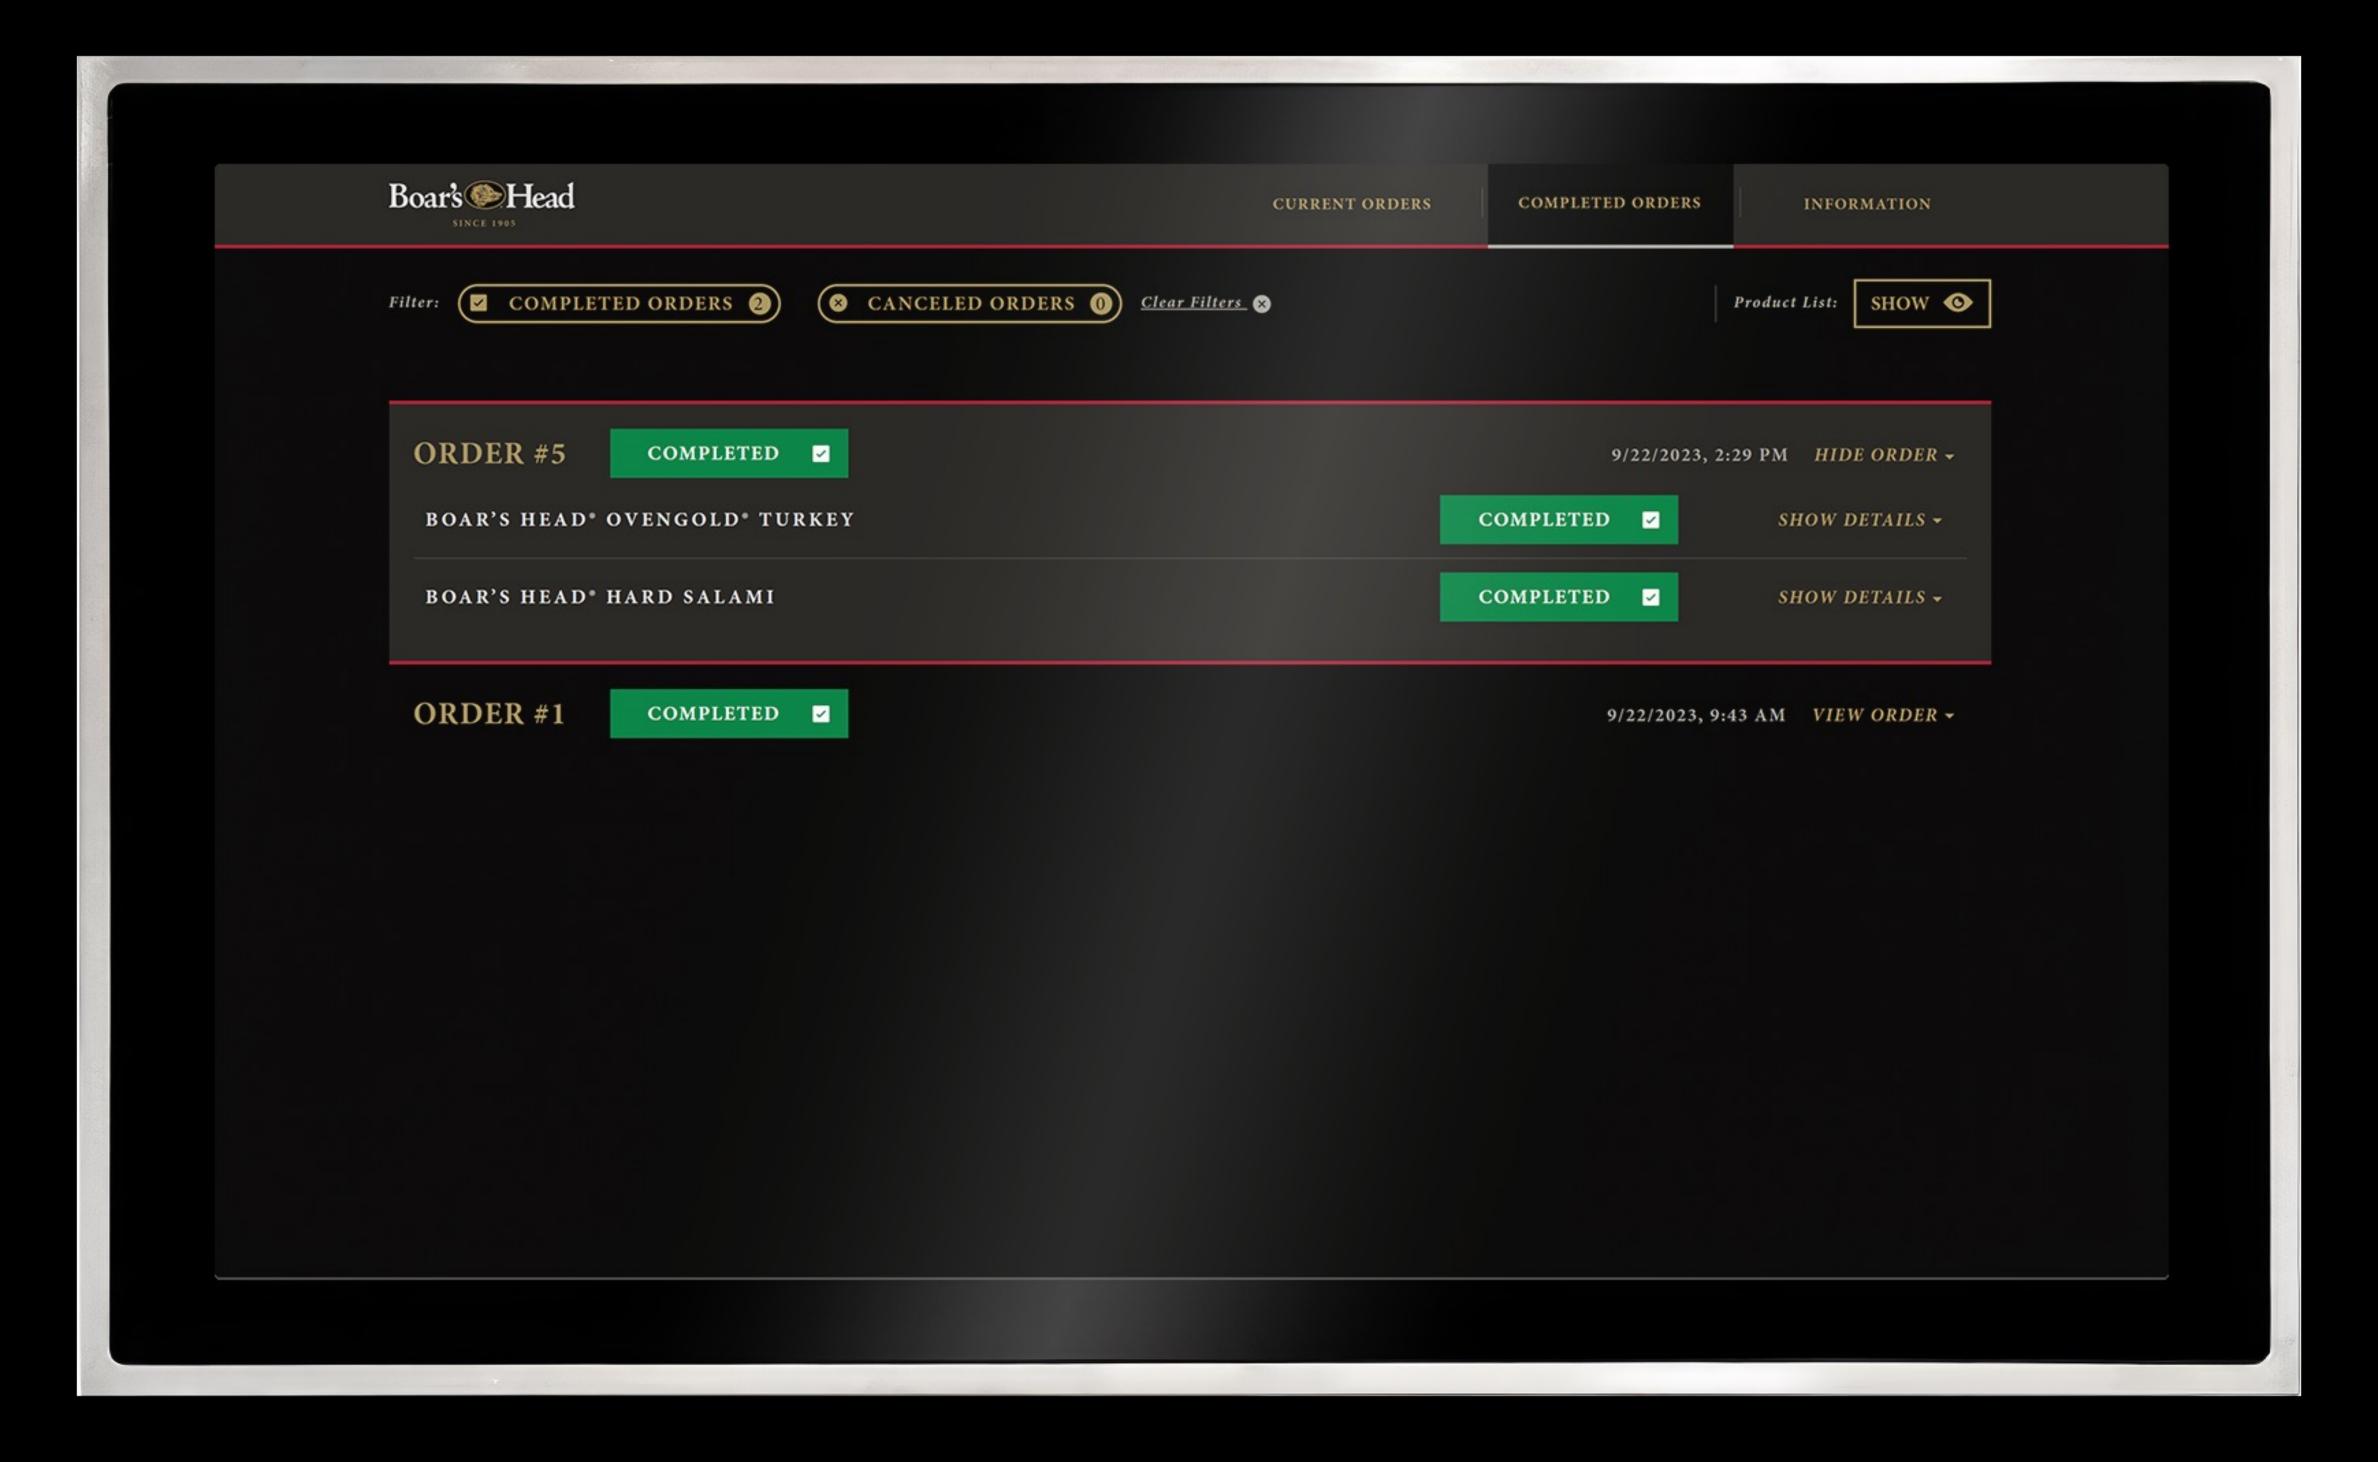

This ground-breaking web-based solution revolutionizes the deli shopping experience by seamlessly integrating product QR codes and geolocation technology. Customers can now browse and shop for additional items while their deli order is being prepared, enhancing efficiency and convenience. Upon completion, customers receive SMS notifications, ensuring they are promptly informed when their order is ready for pickup. This transformative system not only streamlines operations but also enhances customer satisfaction by providing a seamless and convenient shopping experience.