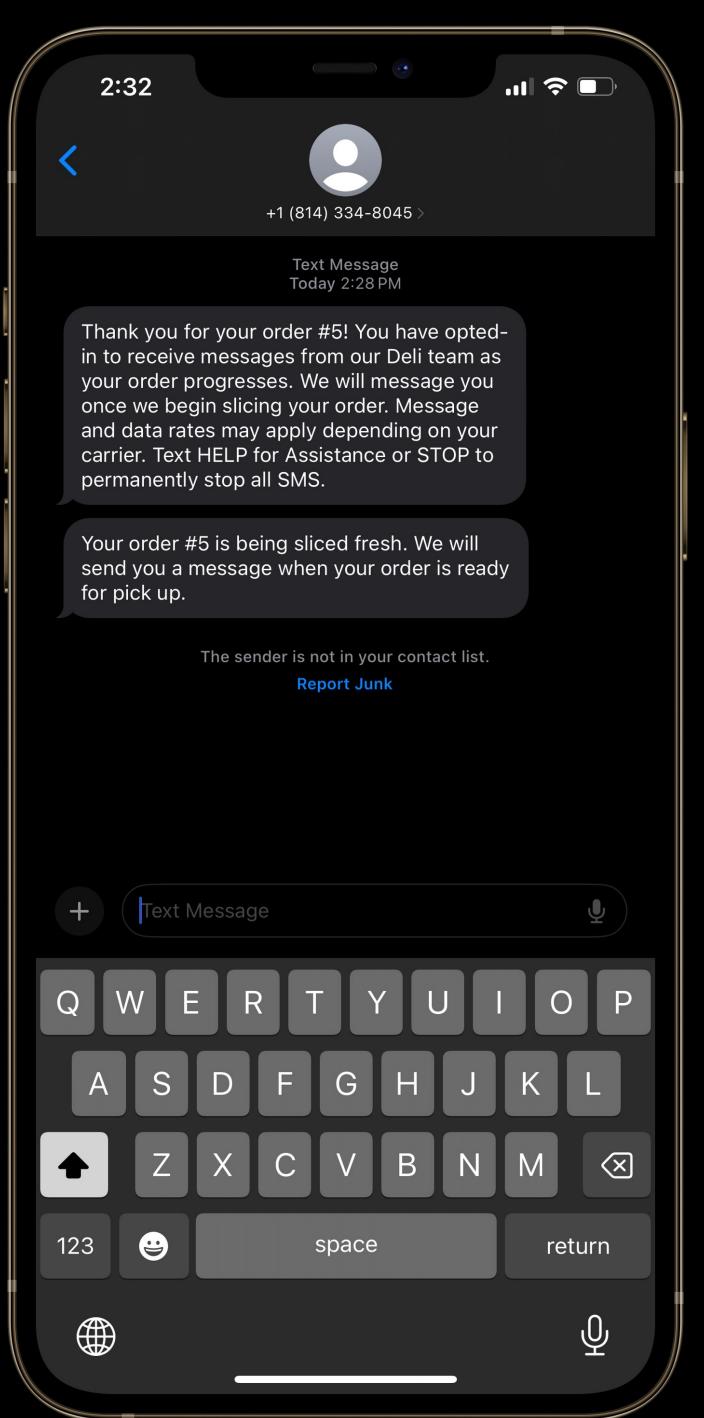

This ground-breaking web-based solution revolutionizes the deli shopping experience by seamlessly integrating product QR codes and geolocation technology. Customers can now browse and shop for additional items while their deli order is being prepared, enhancing efficiency and convenience. Upon completion, customers receive SMS notifications, ensuring they are promptly informed when their order is ready for pickup. This transformative system not only streamlines operations but also enhances customer satisfaction by providing a seamless and convenient shopping experience.