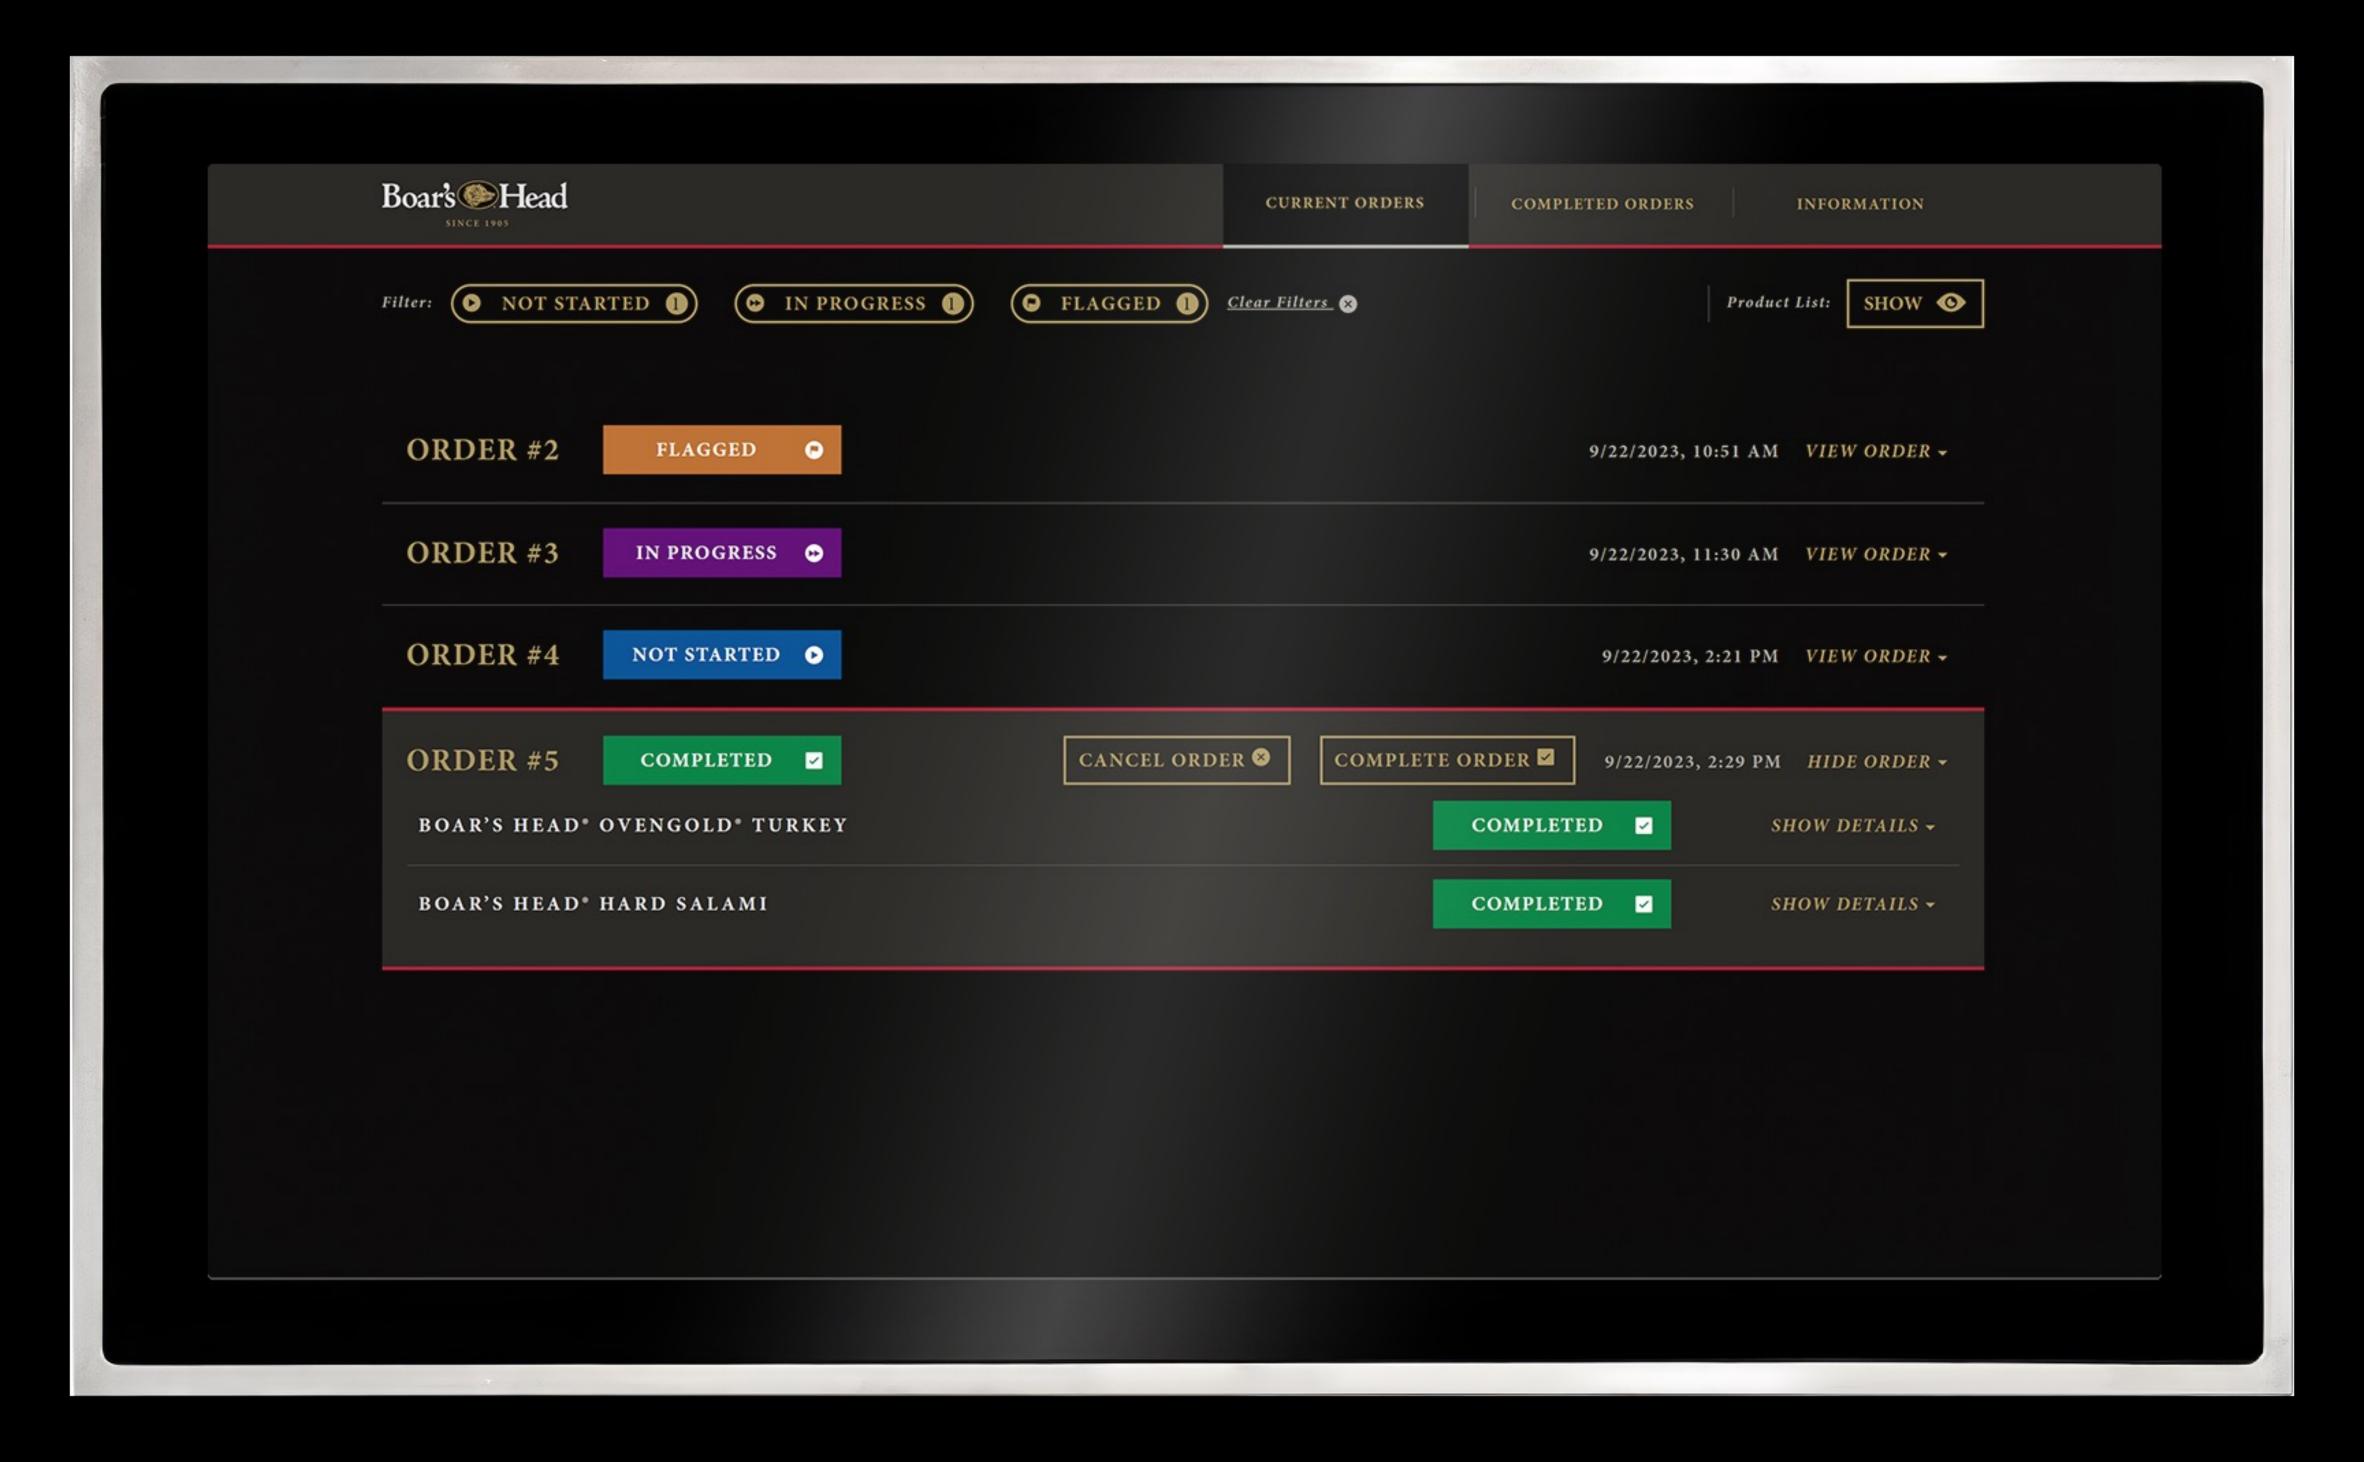

This ground-breaking web-based solution revolutionizes the deli shopping experience by seamlessly integrating product QR codes and geolocation technology. Customers can now browse and shop for additional items while their deli order is being prepared, enhancing efficiency and convenience. Upon completion, customers receive SMS notifications, ensuring they are promptly informed when their order is ready for pickup. This transformative system not only streamlines operations but also enhances customer satisfaction by providing a seamless and convenient shopping experience.