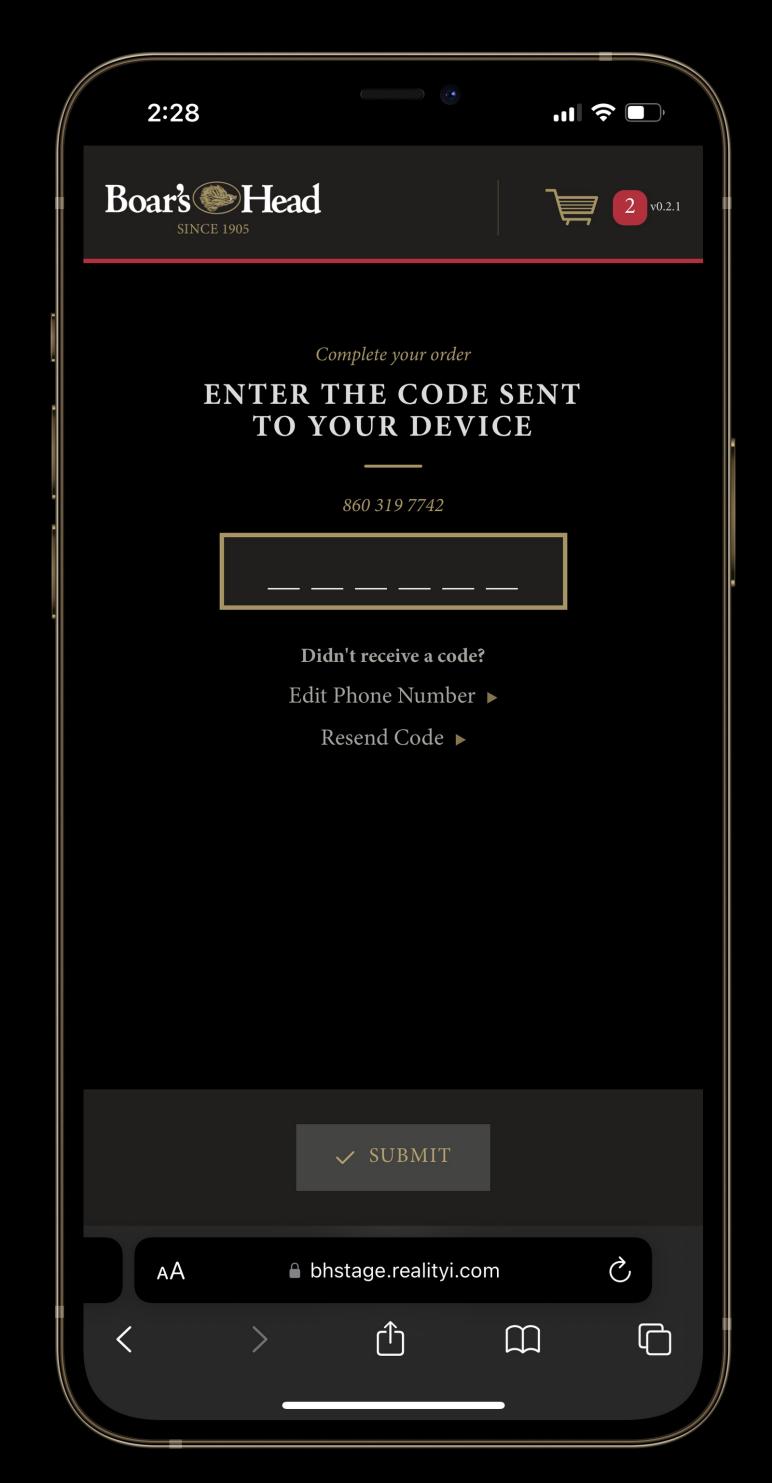

This ground-breaking web-based solution revolutionizes the deli shopping experience by seamlessly integrating product QR codes and geolocation technology. Customers can now browse and shop for additional items while their deli order is being prepared, enhancing efficiency and convenience. Upon completion, customers receive SMS notifications, ensuring they are promptly informed when their order is ready for pickup. This transformative system not only streamlines operations but also enhances customer satisfaction by providing a seamless and convenient shopping experience.