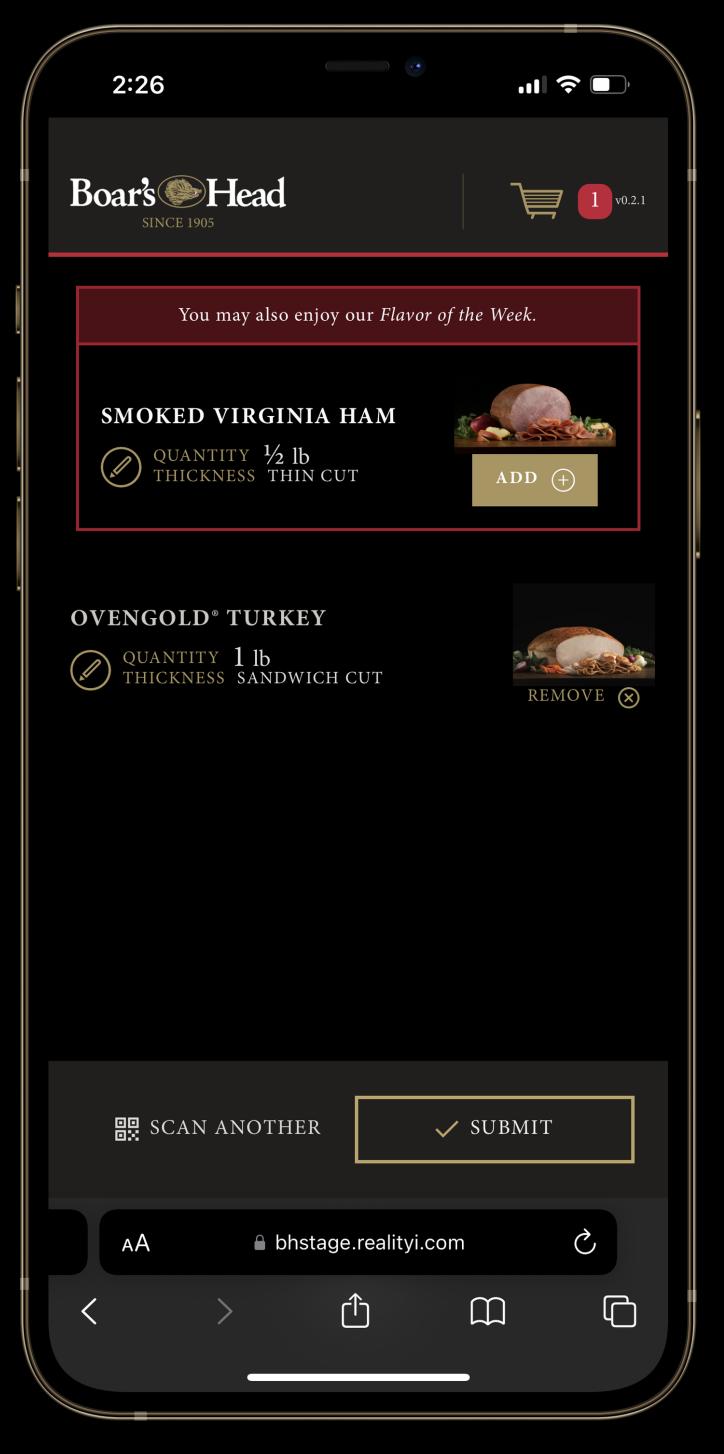

This ground-breaking web-based solution revolutionizes the deli shopping experience by seamlessly integrating product QR codes and geolocation technology. Customers can now browse and shop for additional items while their deli order is being prepared, enhancing efficiency and convenience. Upon completion, customers receive SMS notifications, ensuring they are promptly informed when their order is ready for pickup. This transformative system not only streamlines operations but also enhances customer satisfaction by providing a seamless and convenient shopping experience.

# Try the DEMO