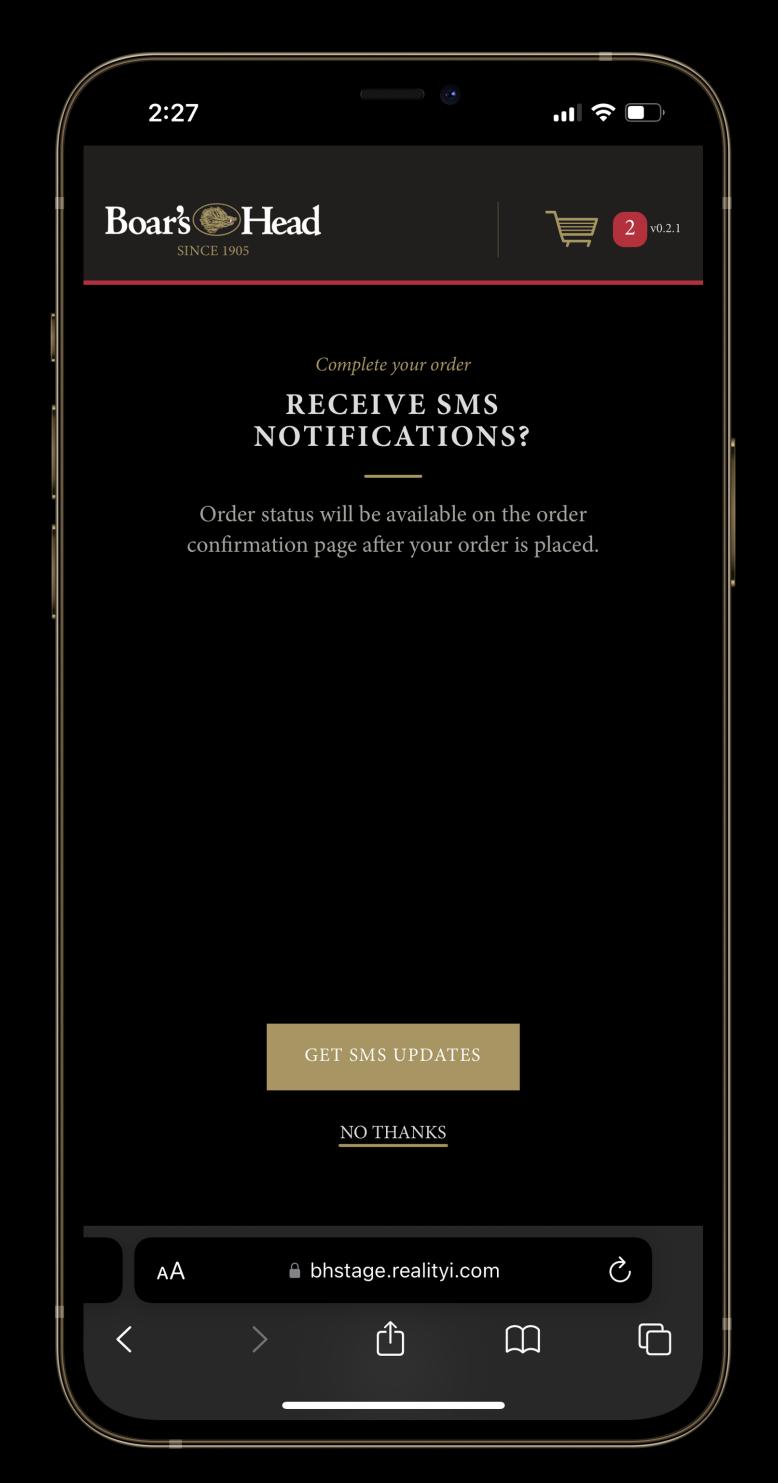

This ground-breaking web-based solution revolutionizes the deli shopping experience by seamlessly integrating product QR codes and geolocation technology. Customers can now browse and shop for additional items while their deli order is being prepared, enhancing efficiency and convenience. Upon completion, customers receive SMS notifications, ensuring they are promptly informed when their order is ready for pickup. This transformative system not only streamlines operations but also enhances customer satisfaction by providing a seamless and convenient shopping experience.