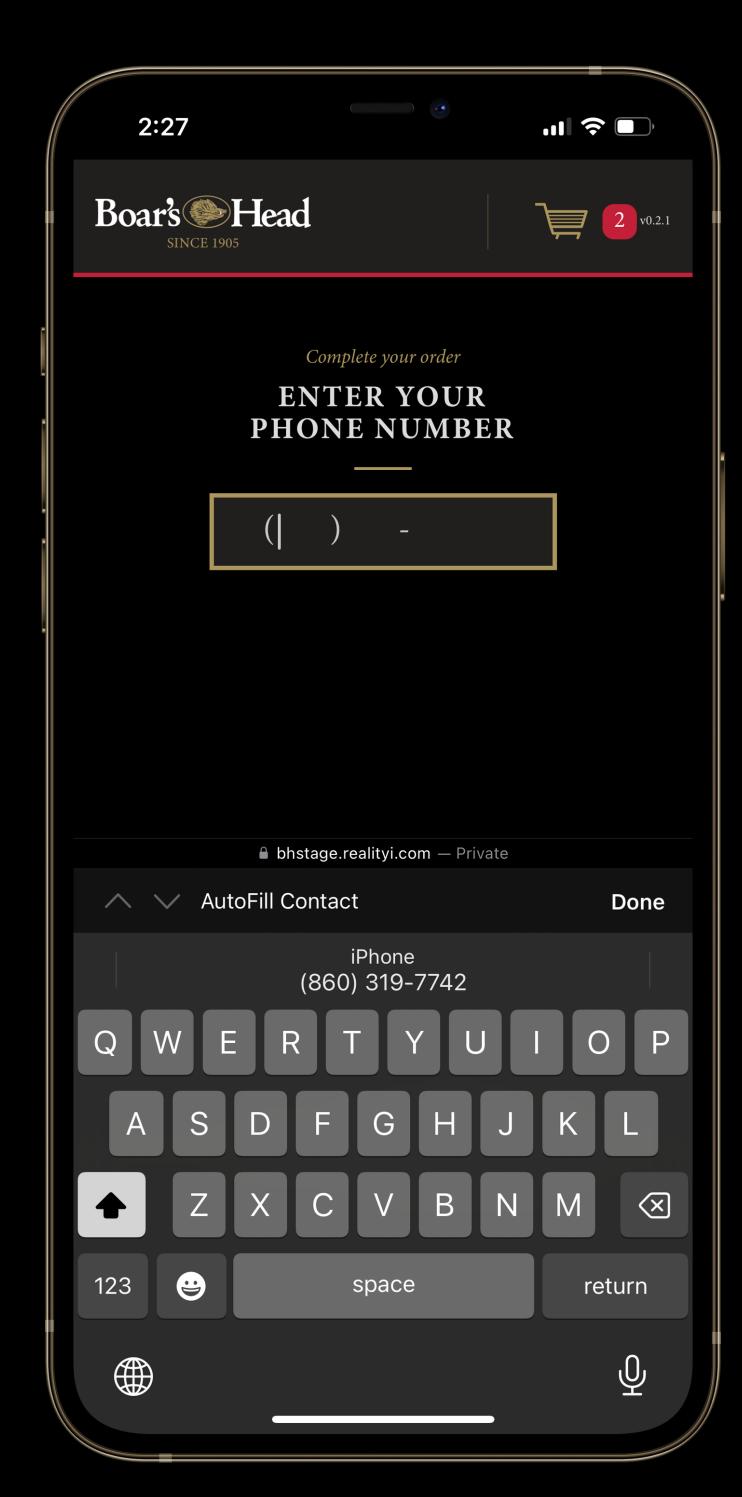

This ground-breaking web-based solution revolutionizes the deli shopping experience by seamlessly integrating product QR codes and geolocation technology. Customers can now browse and shop for additional items while their deli order is being prepared, enhancing efficiency and convenience. Upon completion, customers receive SMS notifications, ensuring they are promptly informed when their order is ready for pickup. This transformative system not only streamlines operations but also enhances customer satisfaction by providing a seamless and convenient shopping experience.