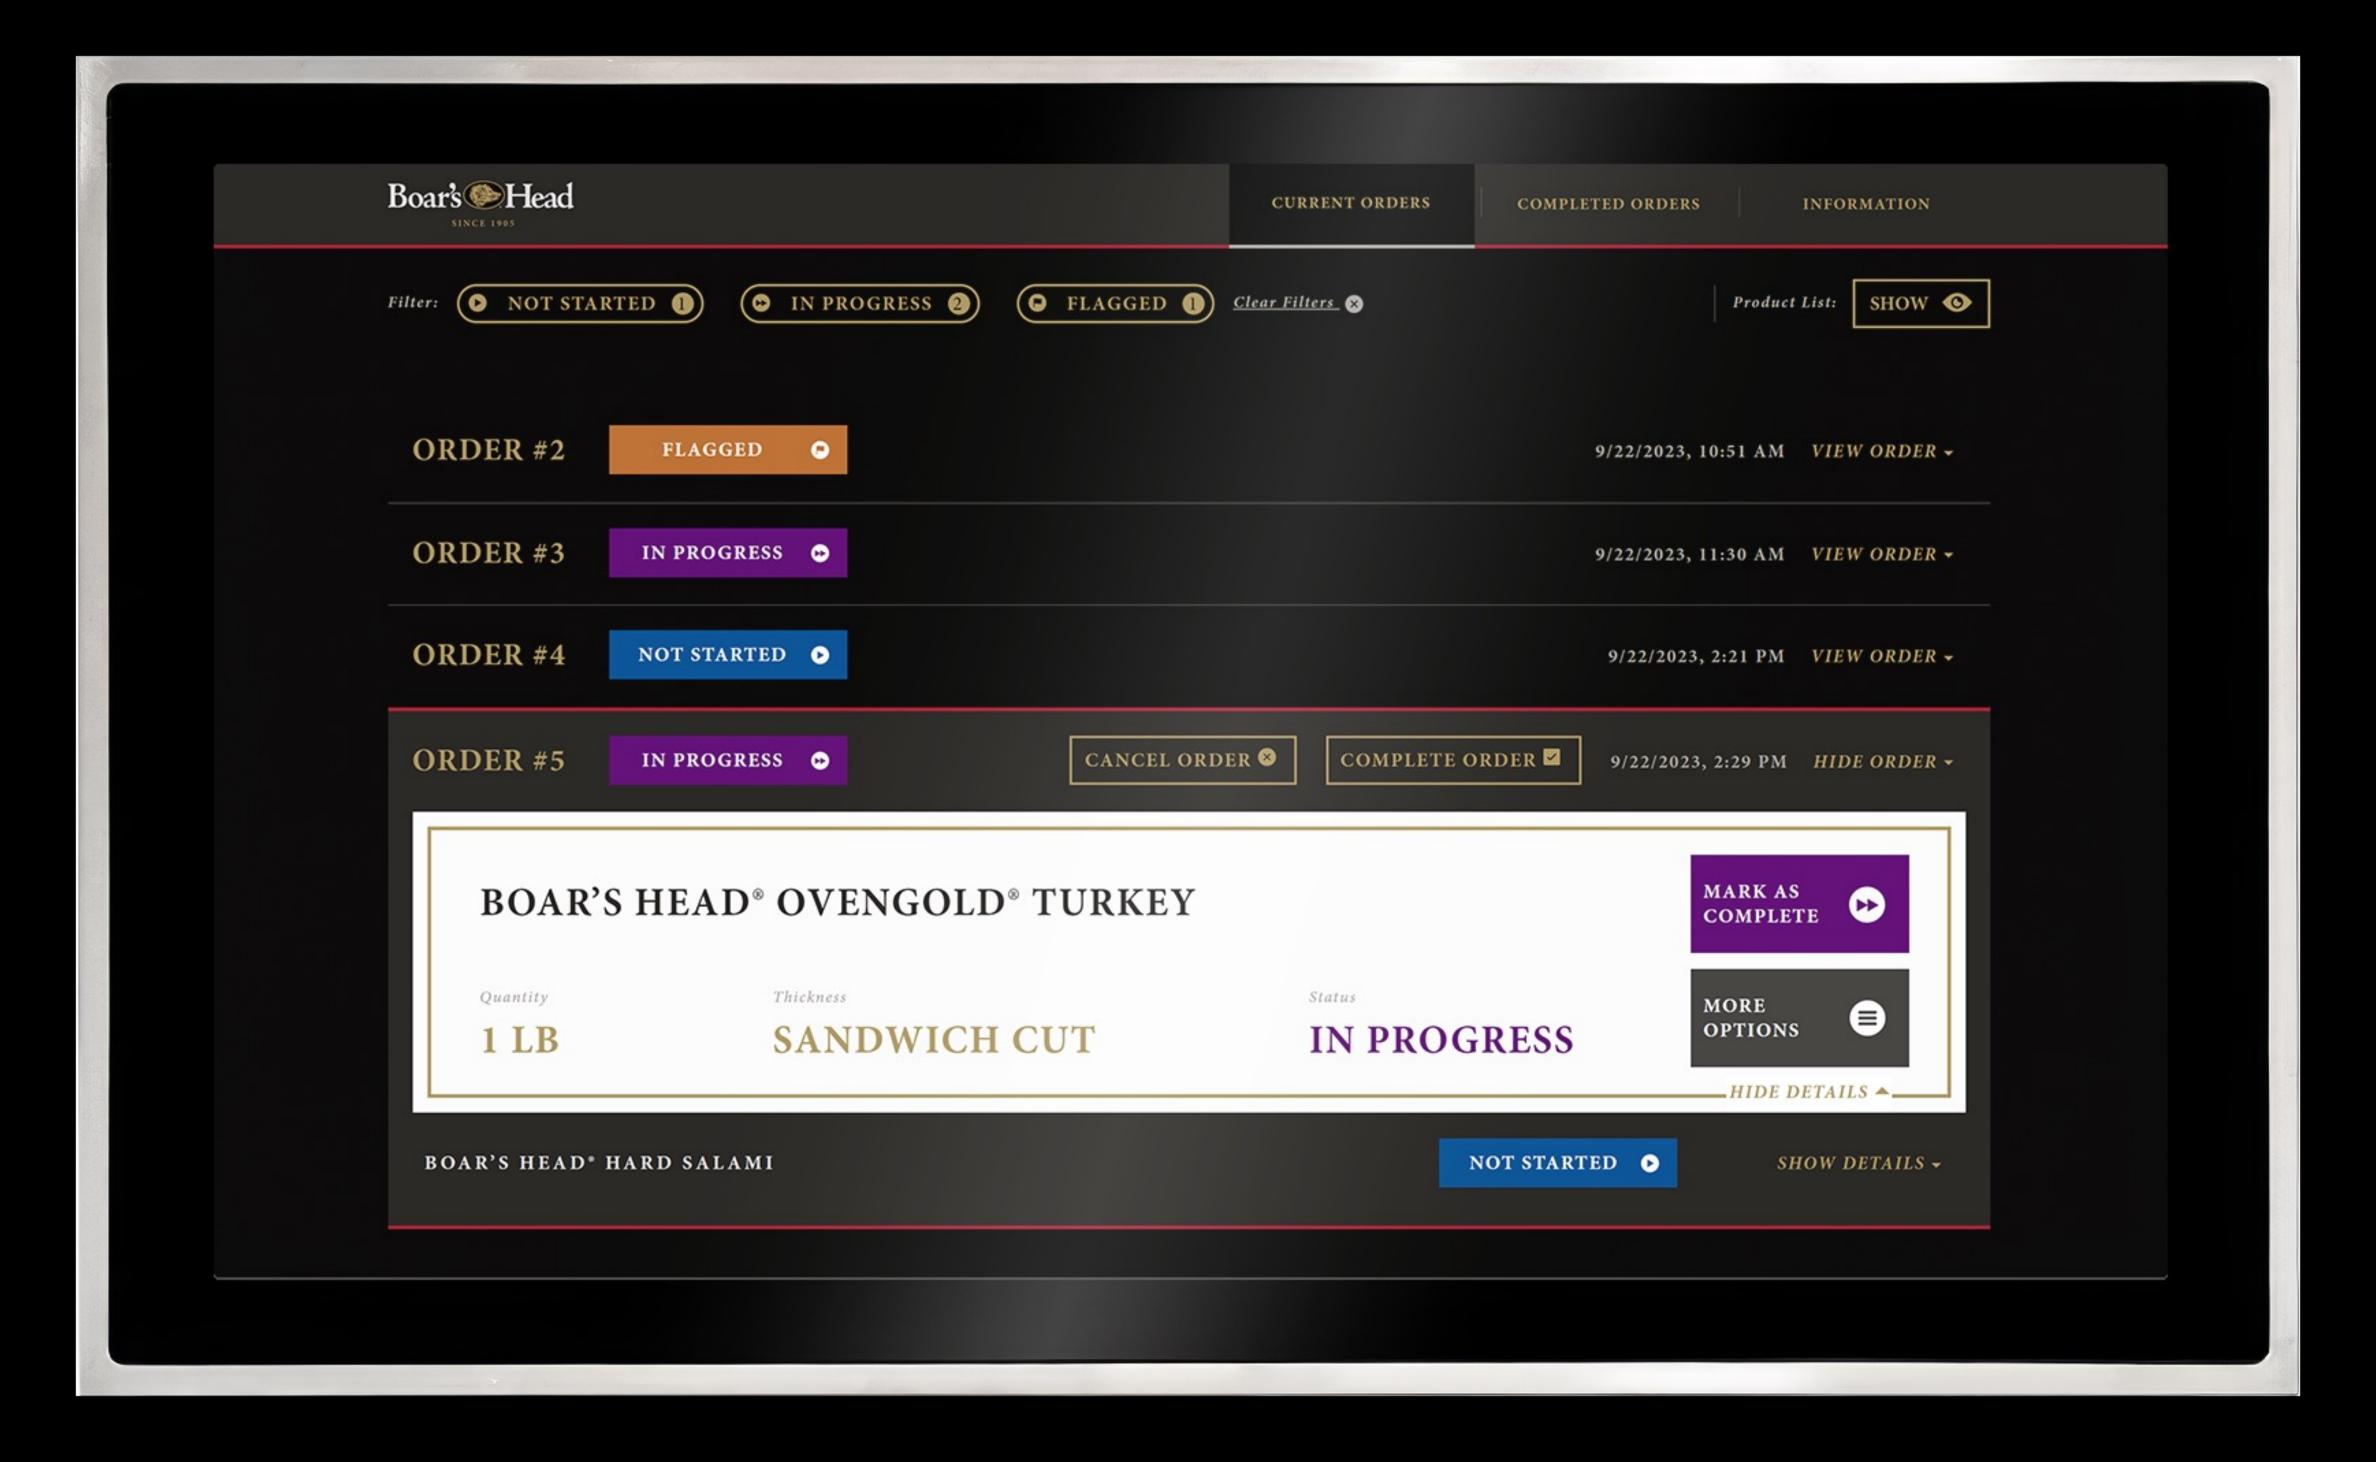

This ground-breaking web-based solution revolutionizes the deli shopping experience by seamlessly integrating product QR codes and geolocation technology. Customers can now browse and shop for additional items while their deli order is being prepared, enhancing efficiency and convenience. Upon completion, customers receive SMS notifications, ensuring they are promptly informed when their order is ready for pickup. This transformative system not only streamlines operations but also enhances customer satisfaction by providing a seamless and convenient shopping experience.