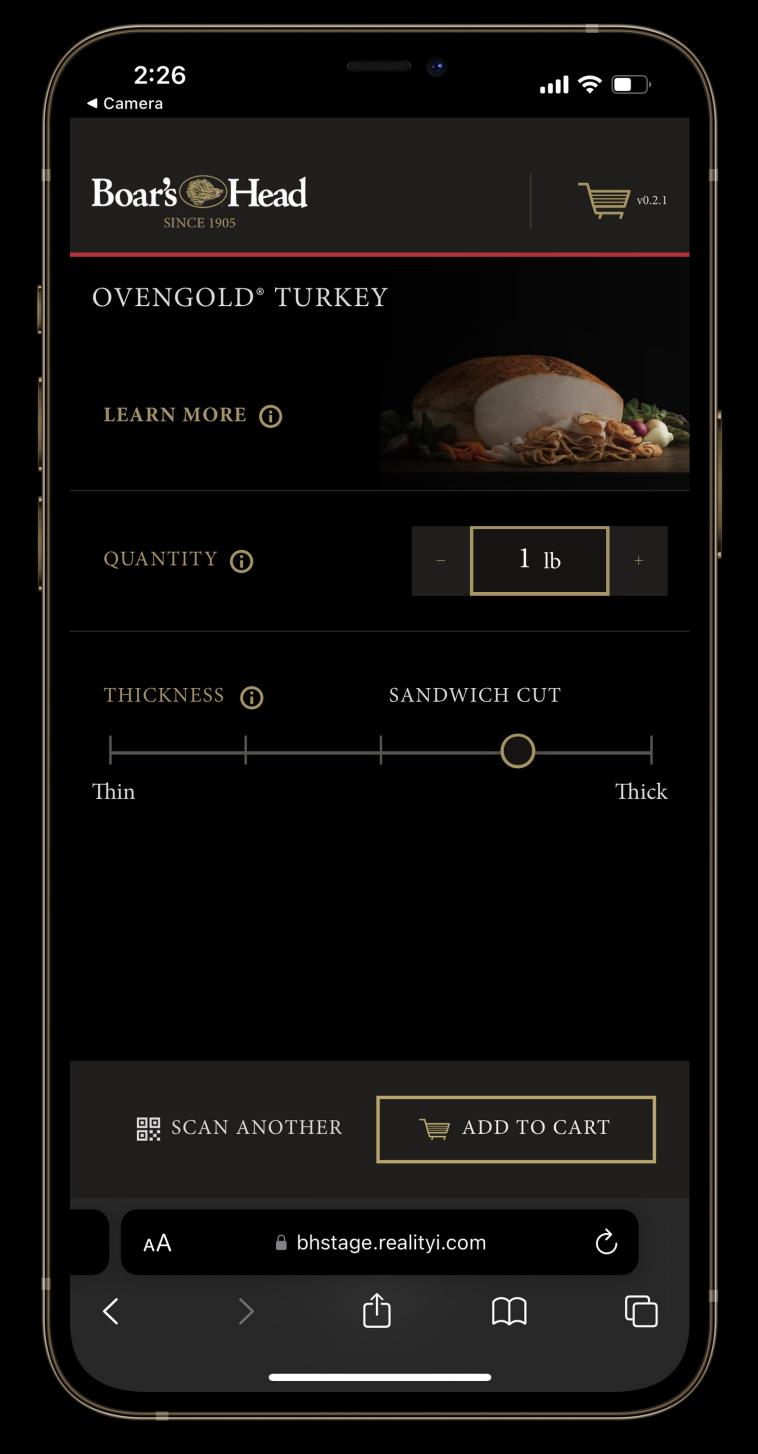

This ground-breaking web-based solution revolutionizes the deli shopping experience by seamlessly integrating product QR codes and geolocation technology. Customers can now browse and shop for additional items while their deli order is being prepared, enhancing efficiency and convenience. Upon completion, customers receive SMS notifications, ensuring they are promptly informed when their order is ready for pickup. This transformative system not only streamlines operations but also enhances customer satisfaction by providing a seamless and convenient shopping experience.

# Try the DEMO