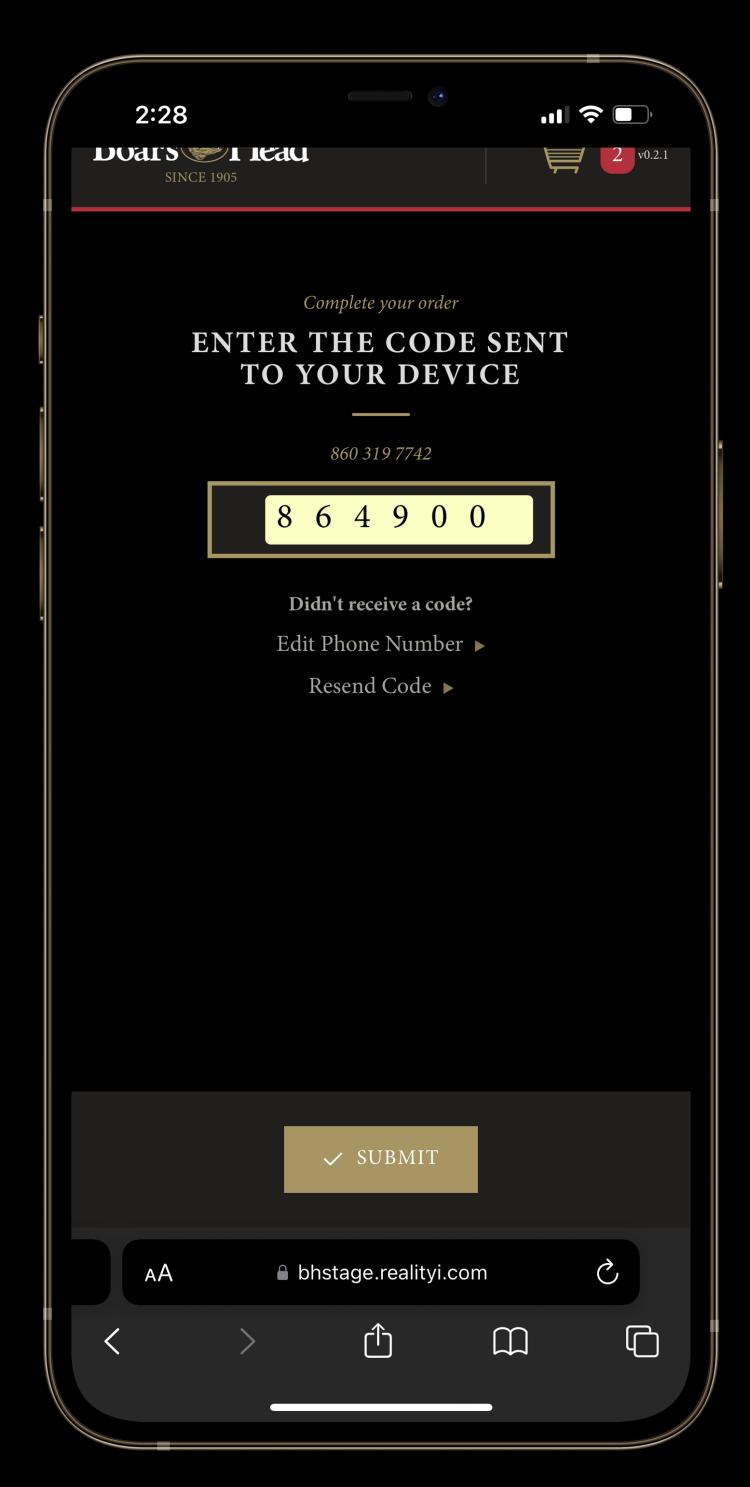

This ground-breaking web-based solution revolutionizes the deli shopping experience by seamlessly integrating product QR codes and geolocation technology. Customers can now browse and shop for additional items while their deli order is being prepared, enhancing efficiency and convenience. Upon completion, customers receive SMS notifications, ensuring they are promptly informed when their order is ready for pickup. This transformative system not only streamlines operations but also enhances customer satisfaction by providing a seamless and convenient shopping experience.