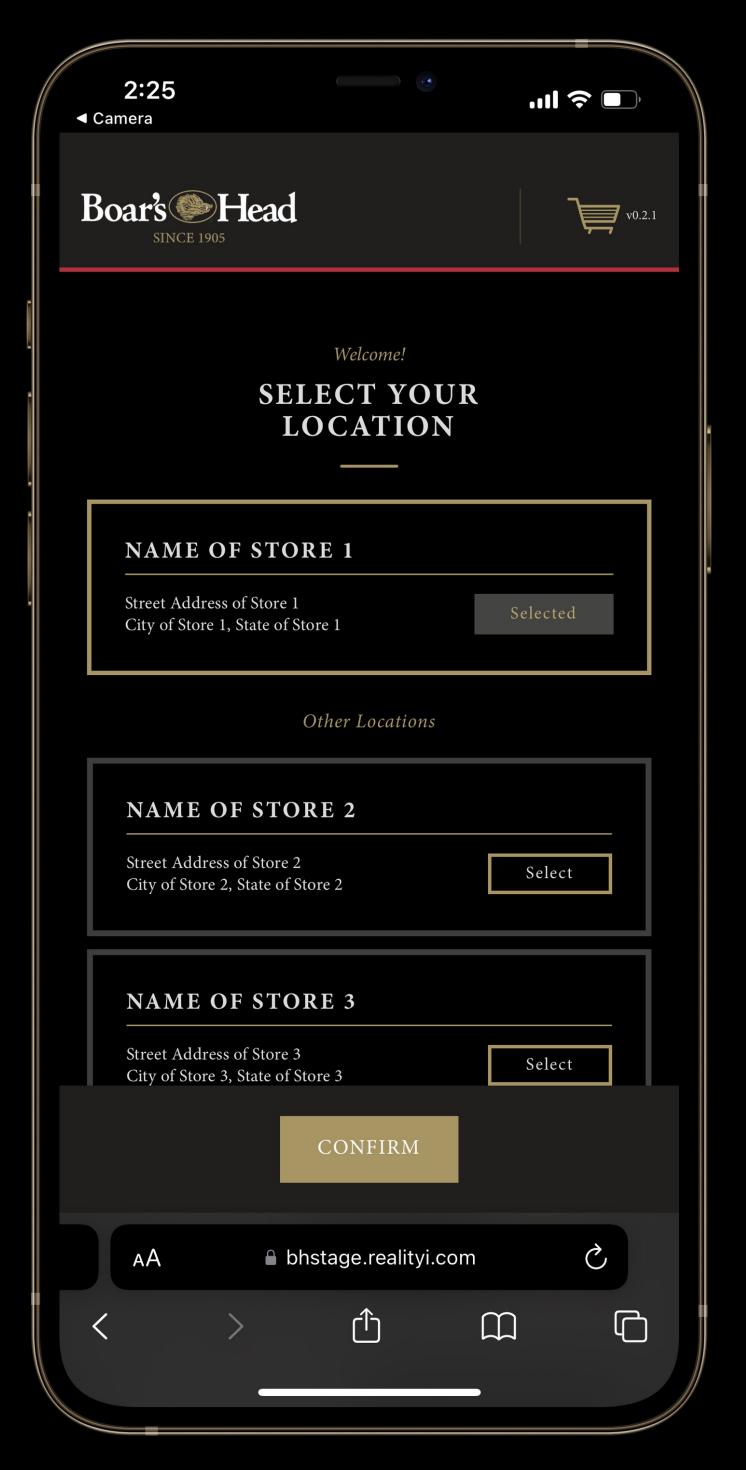

This ground-breaking web-based solution revolutionizes the deli shopping experience by seamlessly integrating product QR codes and geolocation technology. Customers can now browse and shop for additional items while their deli order is being prepared, enhancing efficiency and convenience. Upon completion, customers receive SMS notifications, ensuring they are promptly informed when their order is ready for pickup. This transformative system not only streamlines operations but also enhances customer satisfaction by providing a seamless and convenient shopping experience.