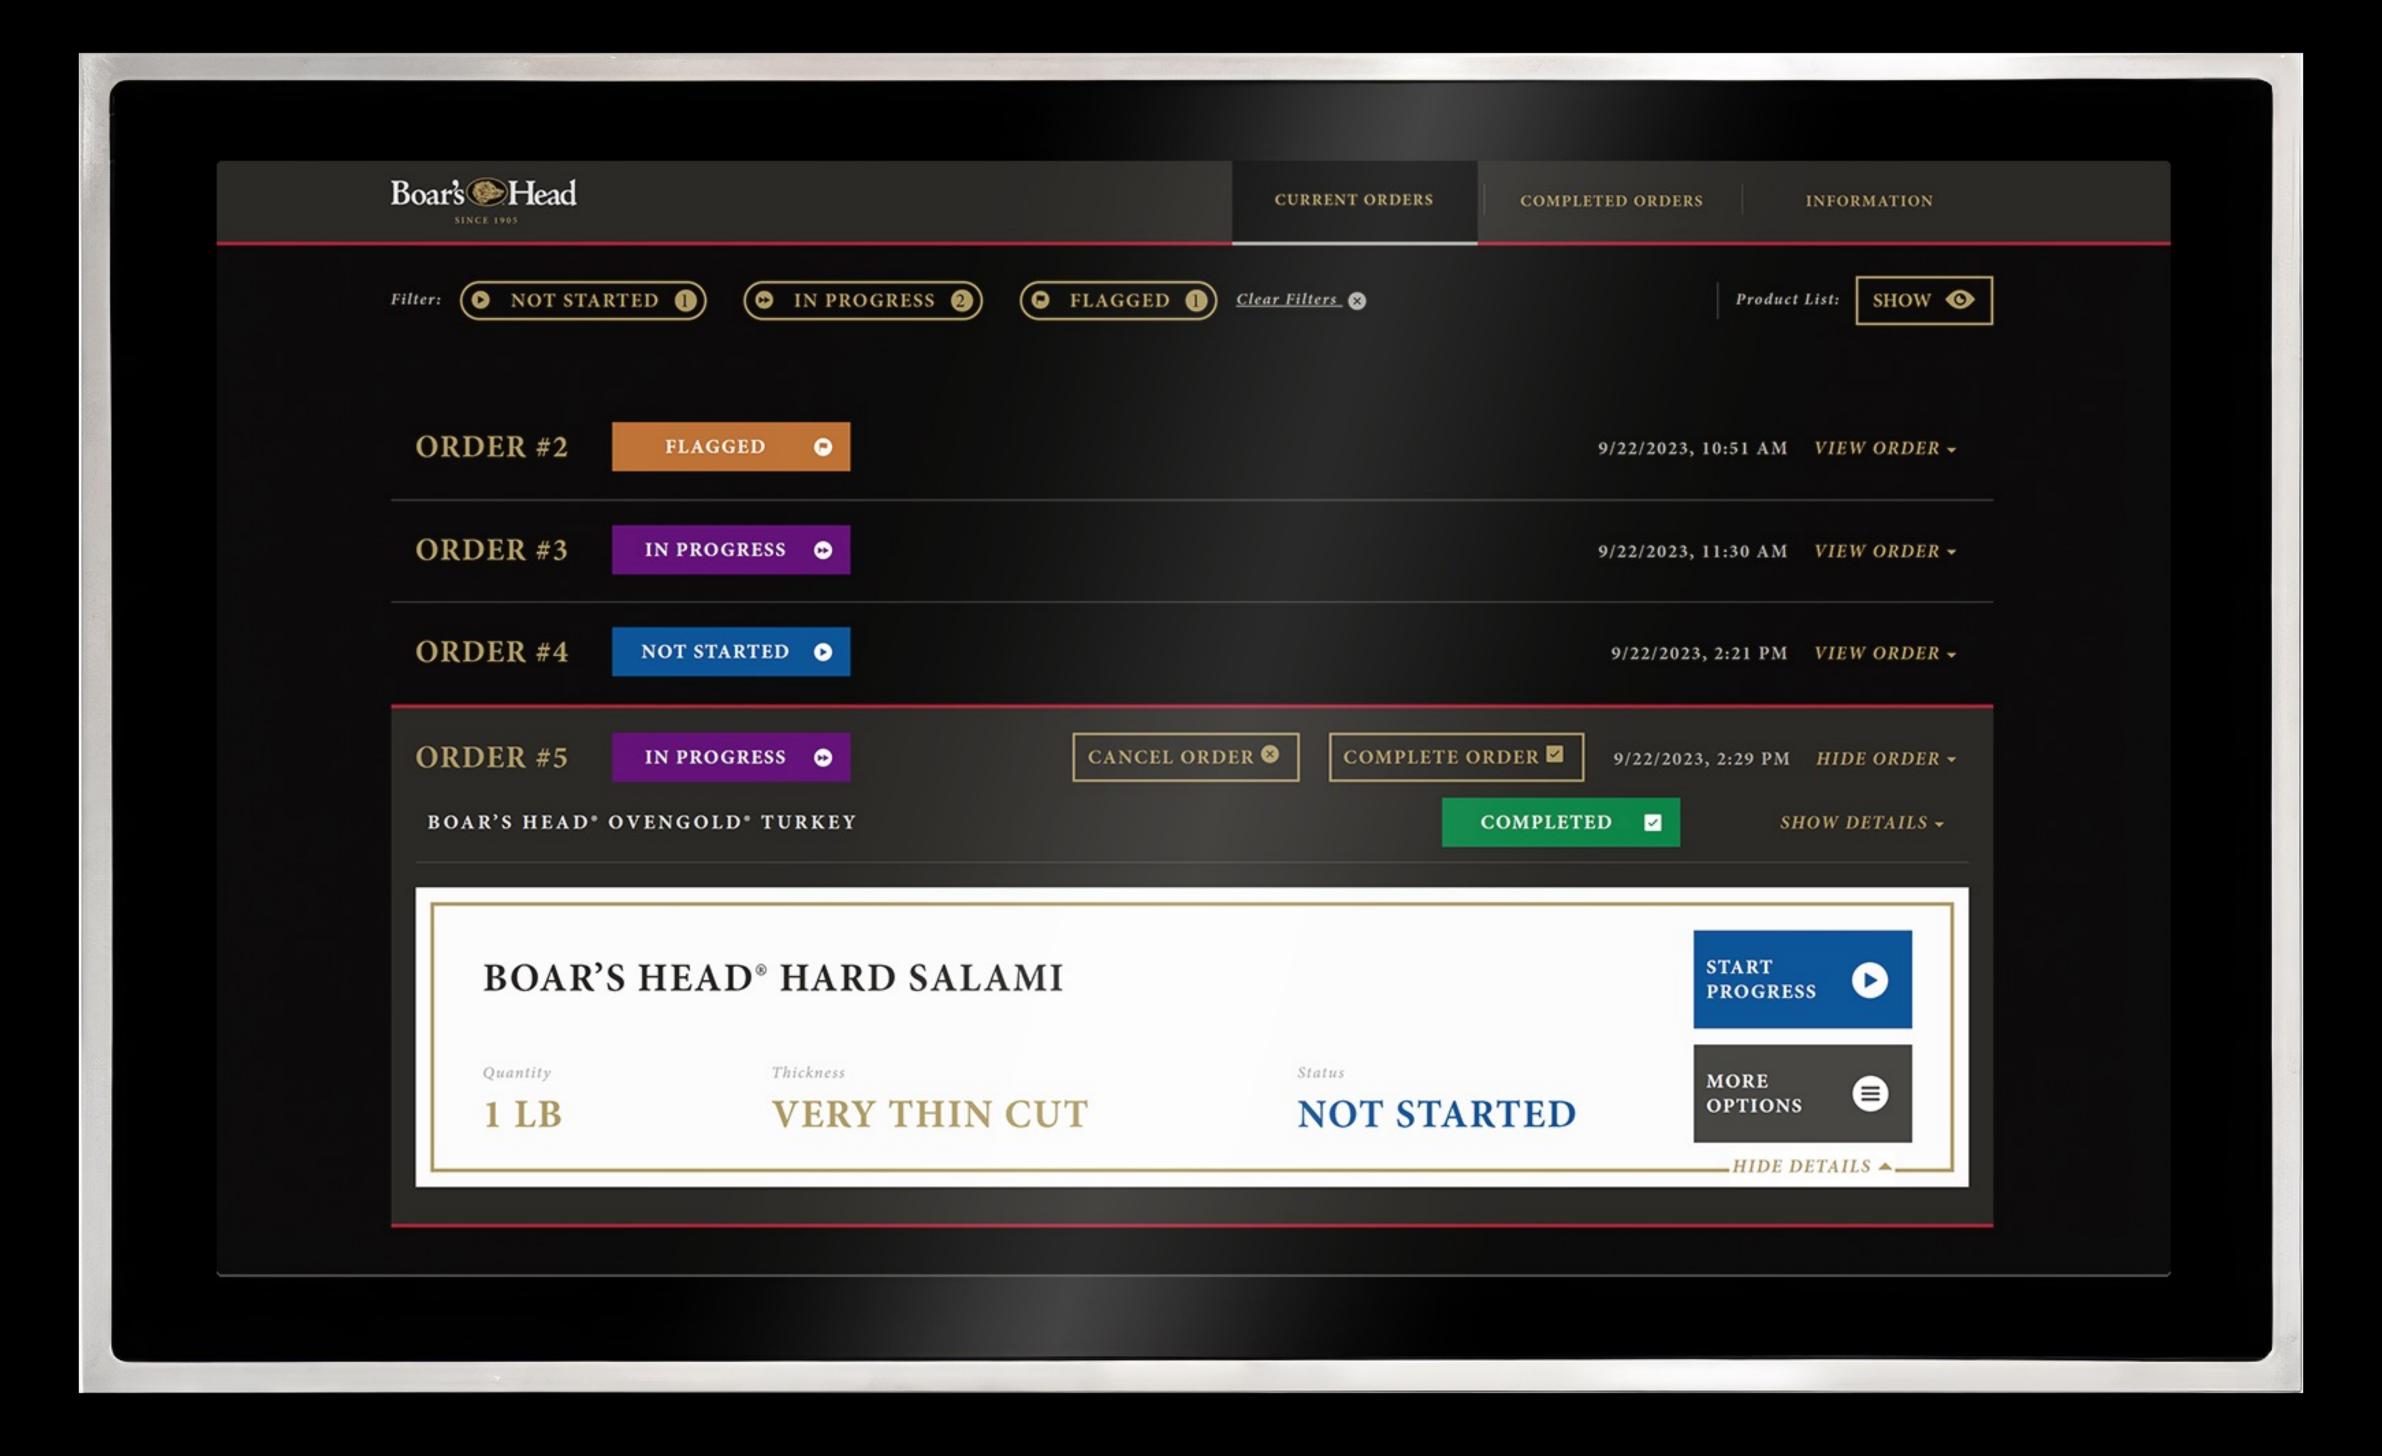

This ground-breaking web-based solution revolutionizes the deli shopping experience by seamlessly integrating product QR codes and geolocation technology. Customers can now browse and shop for additional items while their deli order is being prepared, enhancing efficiency and convenience. Upon completion, customers receive SMS notifications, ensuring they are promptly informed when their order is ready for pickup. This transformative system not only streamlines operations but also enhances customer satisfaction by providing a seamless and convenient shopping experience.