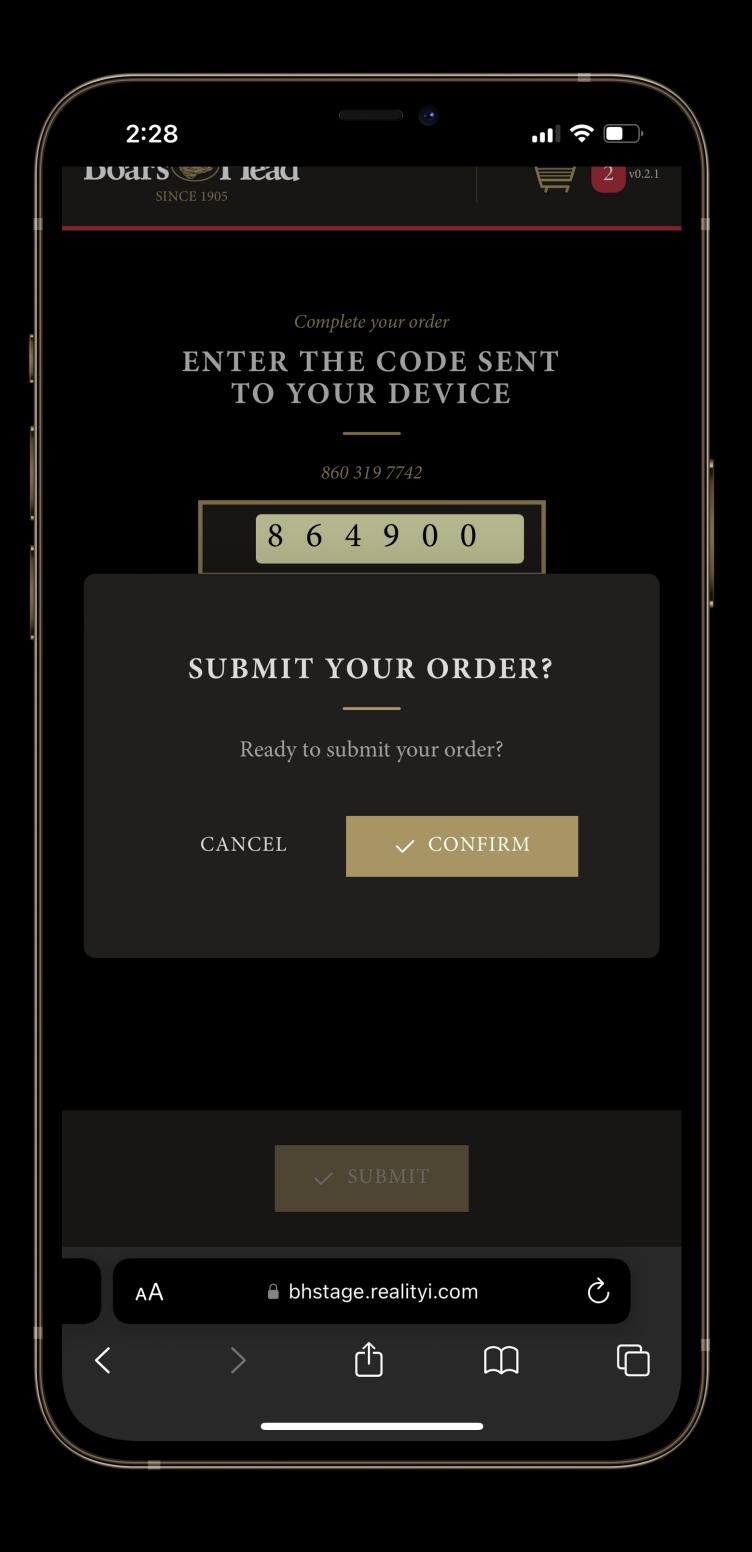

This ground-breaking web-based solution revolutionizes the deli shopping experience by seamlessly integrating product QR codes and geolocation technology. Customers can now browse and shop for additional items while their deli order is being prepared, enhancing efficiency and convenience. Upon completion, customers receive SMS notifications, ensuring they are promptly informed when their order is ready for pickup. This transformative system not only streamlines operations but also enhances customer satisfaction by providing a seamless and convenient shopping experience.