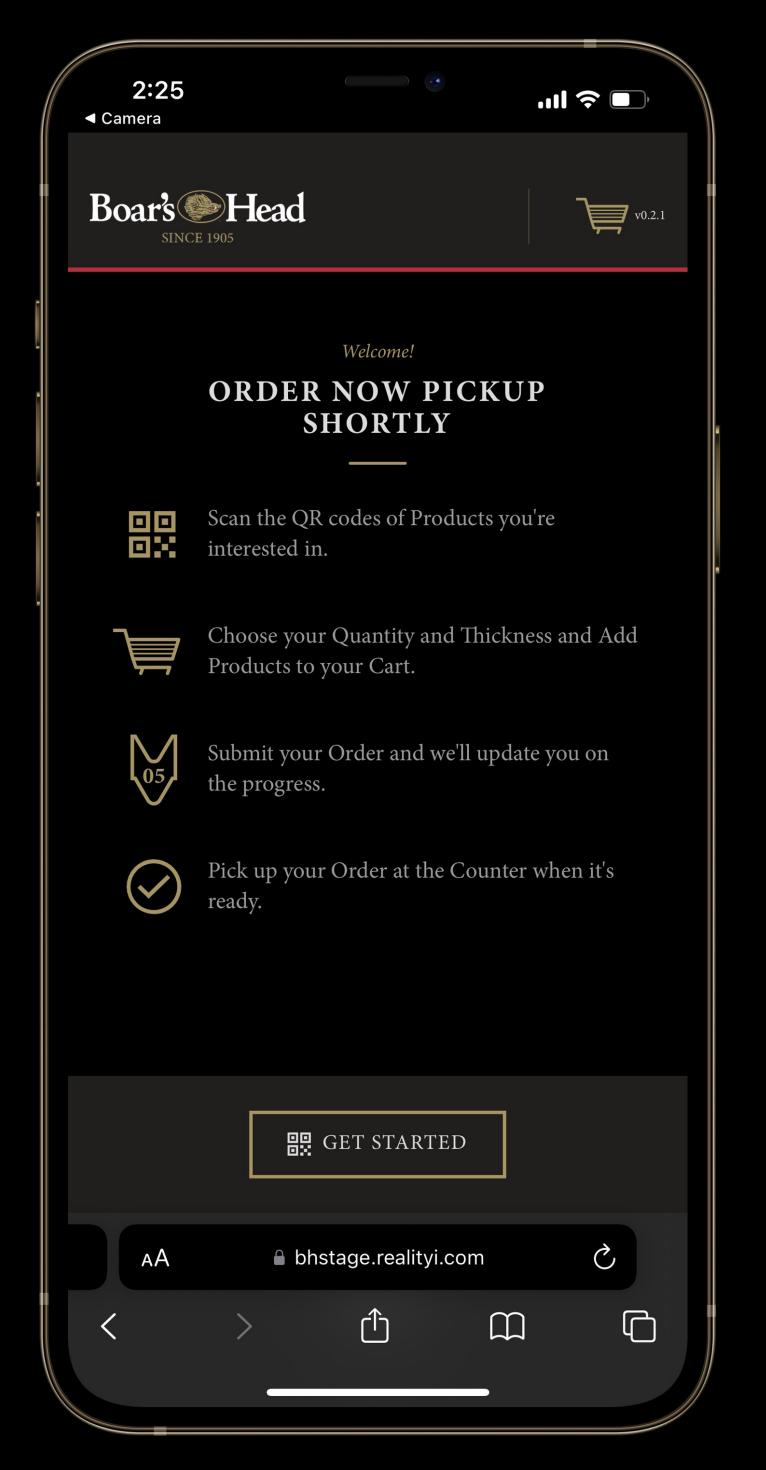

This ground-breaking web-based solution revolutionizes the deli shopping experience by seamlessly integrating product QR codes and geolocation technology. Customers can now browse and shop for additional items while their deli order is being prepared, enhancing efficiency and convenience. Upon completion, customers receive SMS notifications, ensuring they are promptly informed when their order is ready for pickup. This transformative system not only streamlines operations but also enhances customer satisfaction by providing a seamless and convenient shopping experience.