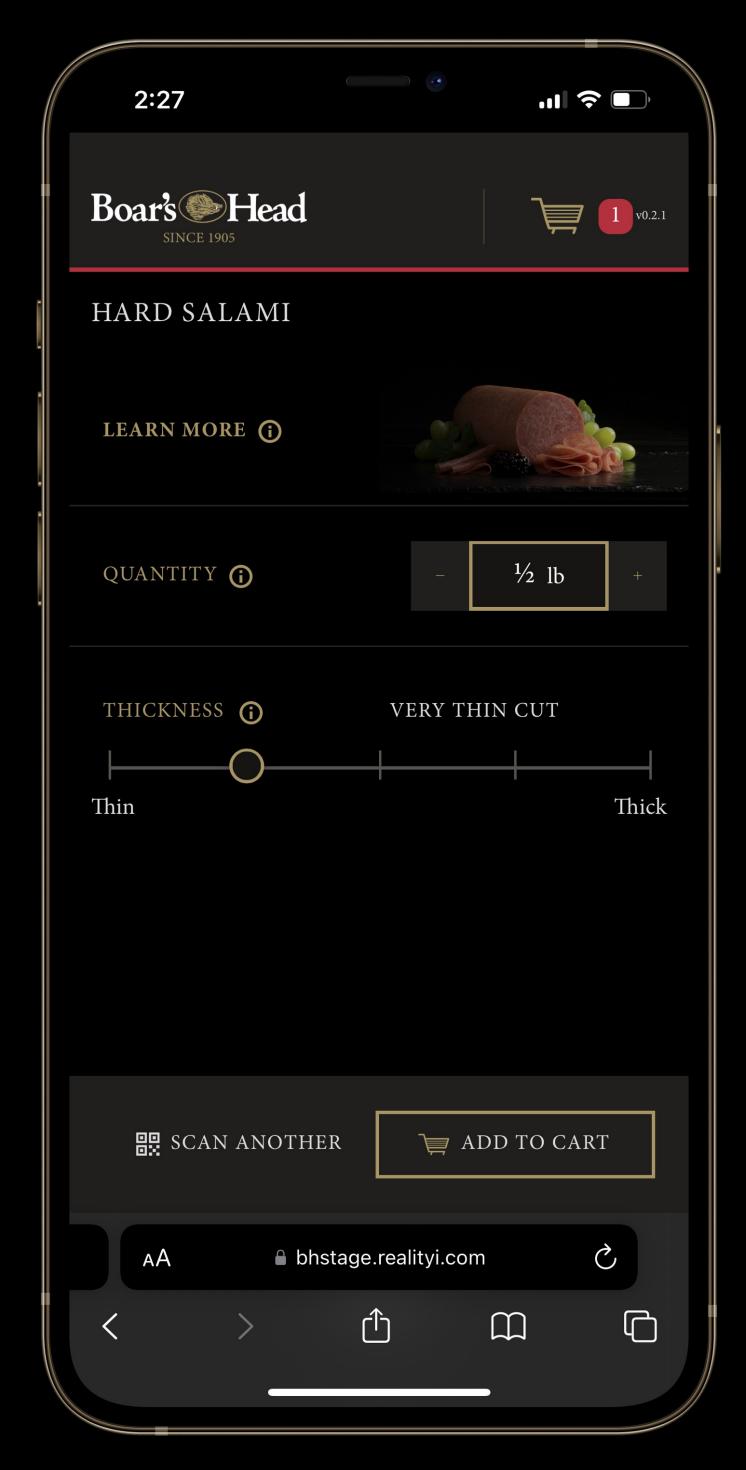

This ground-breaking web-based solution revolutionizes the deli shopping experience by seamlessly integrating product QR codes and geolocation technology. Customers can now browse and shop for additional items while their deli order is being prepared, enhancing efficiency and convenience. Upon completion, customers receive SMS notifications, ensuring they are promptly informed when their order is ready for pickup. This transformative system not only streamlines operations but also enhances customer satisfaction by providing a seamless and convenient shopping experience.