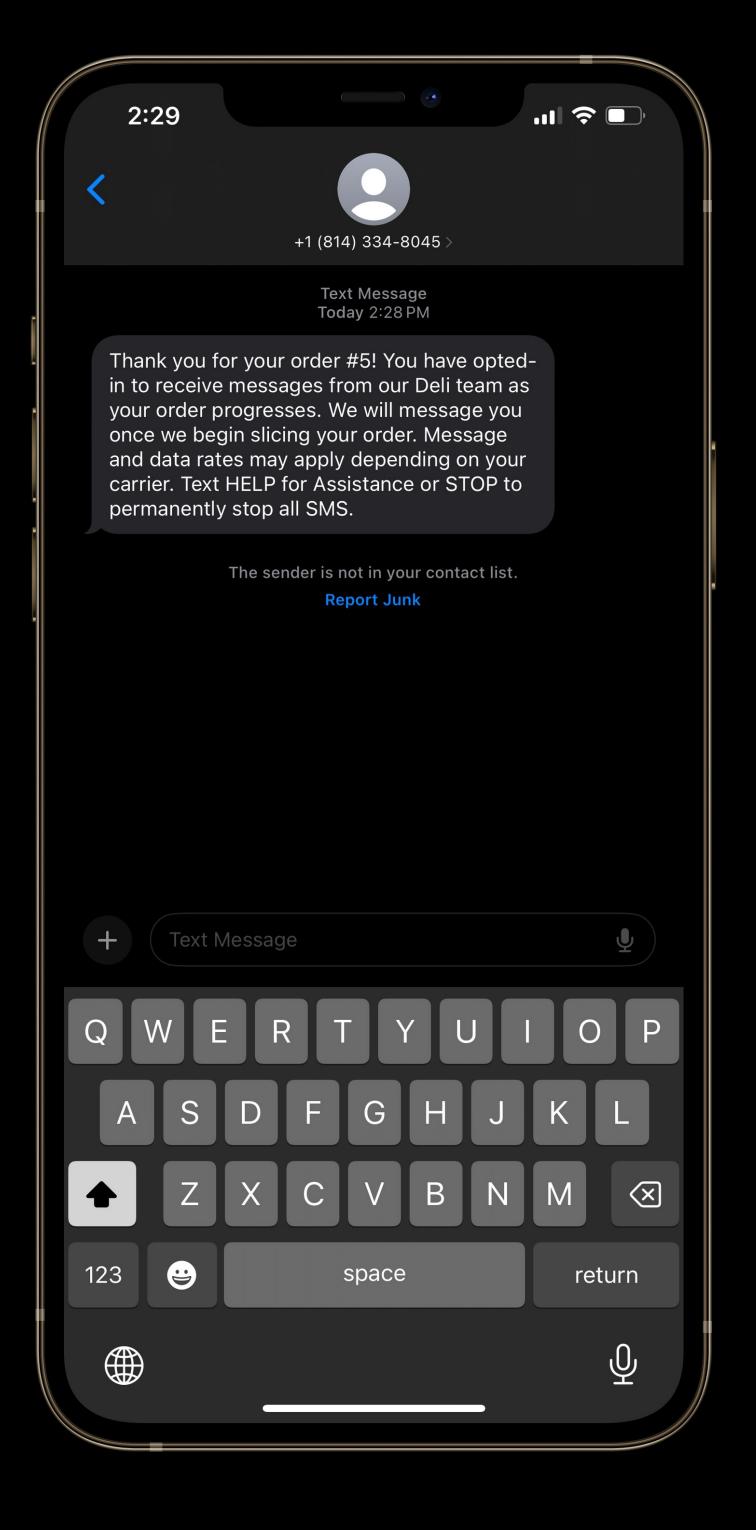

This ground-breaking web-based solution revolutionizes the deli shopping experience by seamlessly integrating product QR codes and geolocation technology. Customers can now browse and shop for additional items while their deli order is being prepared, enhancing efficiency and convenience. Upon completion, customers receive SMS notifications, ensuring they are promptly informed when their order is ready for pickup. This transformative system not only streamlines operations but also enhances customer satisfaction by providing a seamless and convenient shopping experience.