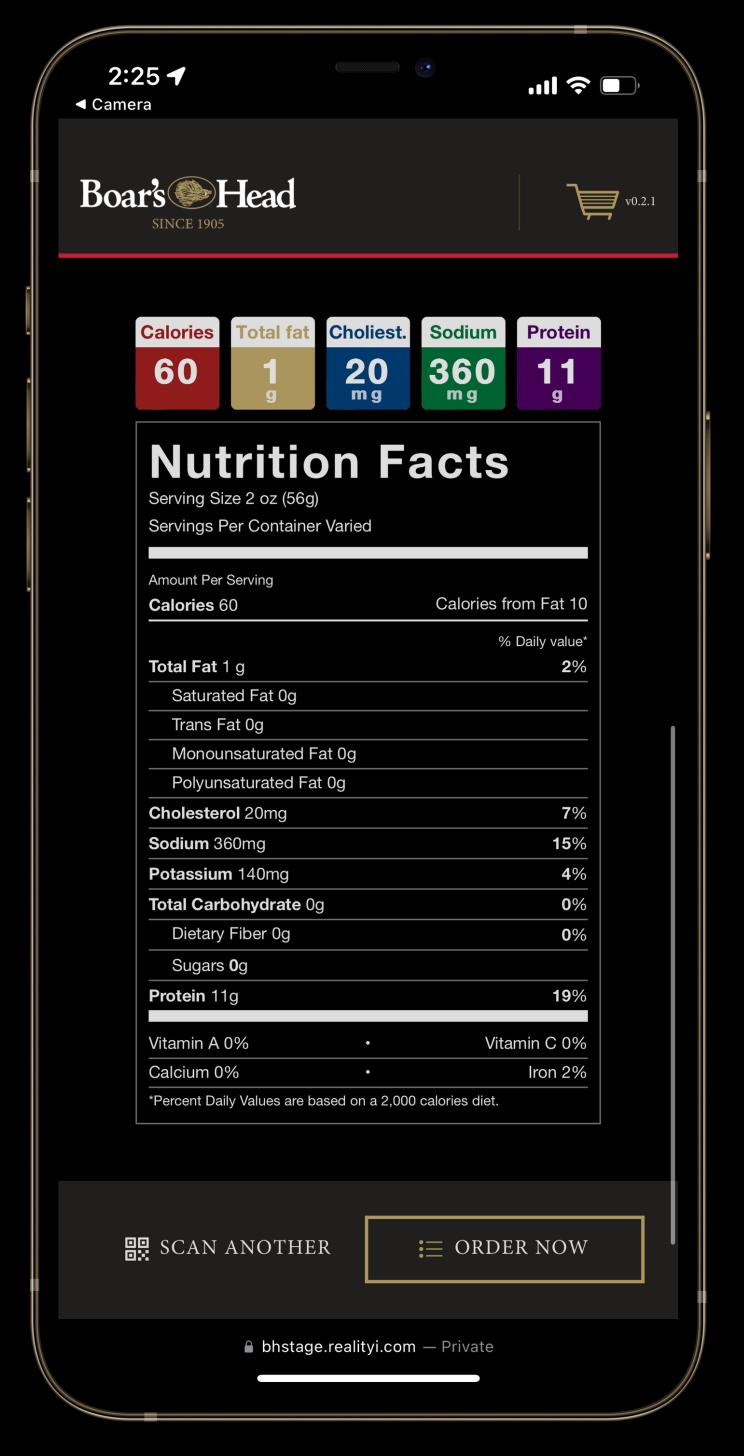

This ground-breaking web-based solution revolutionizes the deli shopping experience by seamlessly integrating product QR codes and geolocation technology. Customers can now browse and shop for additional items while their deli order is being prepared, enhancing efficiency and convenience. Upon completion, customers receive SMS notifications, ensuring they are promptly informed when their order is ready for pickup. This transformative system not only streamlines operations but also enhances customer satisfaction by providing a seamless and convenient shopping experience.

# Try the DEMO