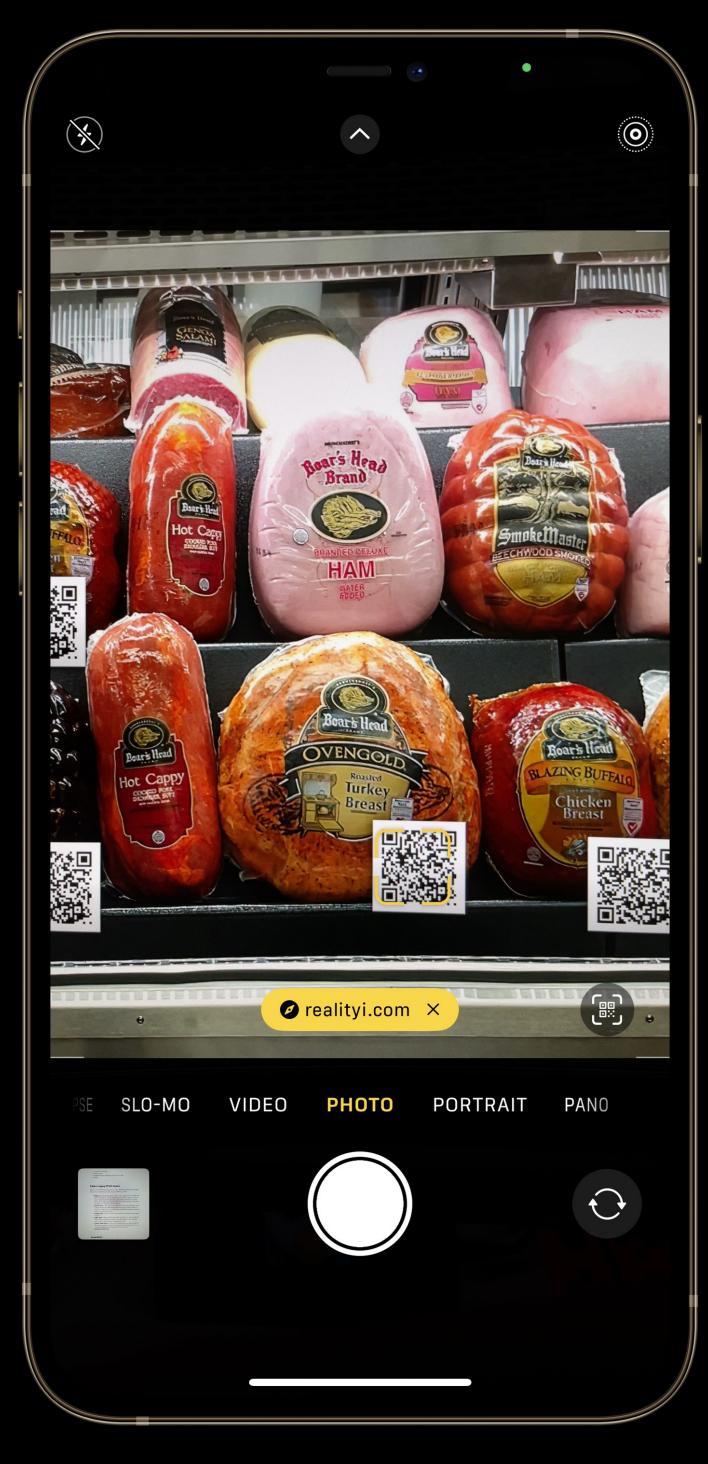

This ground-breaking web-based solution revolutionizes the deli shopping experience by seamlessly integrating product QR codes and geolocation technology. Customers can now browse and shop for additional items while their deli order is being prepared, enhancing efficiency and convenience. Upon completion, customers receive SMS notifications, ensuring they are promptly informed when their order is ready for pickup. This transformative system not only streamlines operations but also enhances customer satisfaction by providing a seamless and convenient shopping experience.