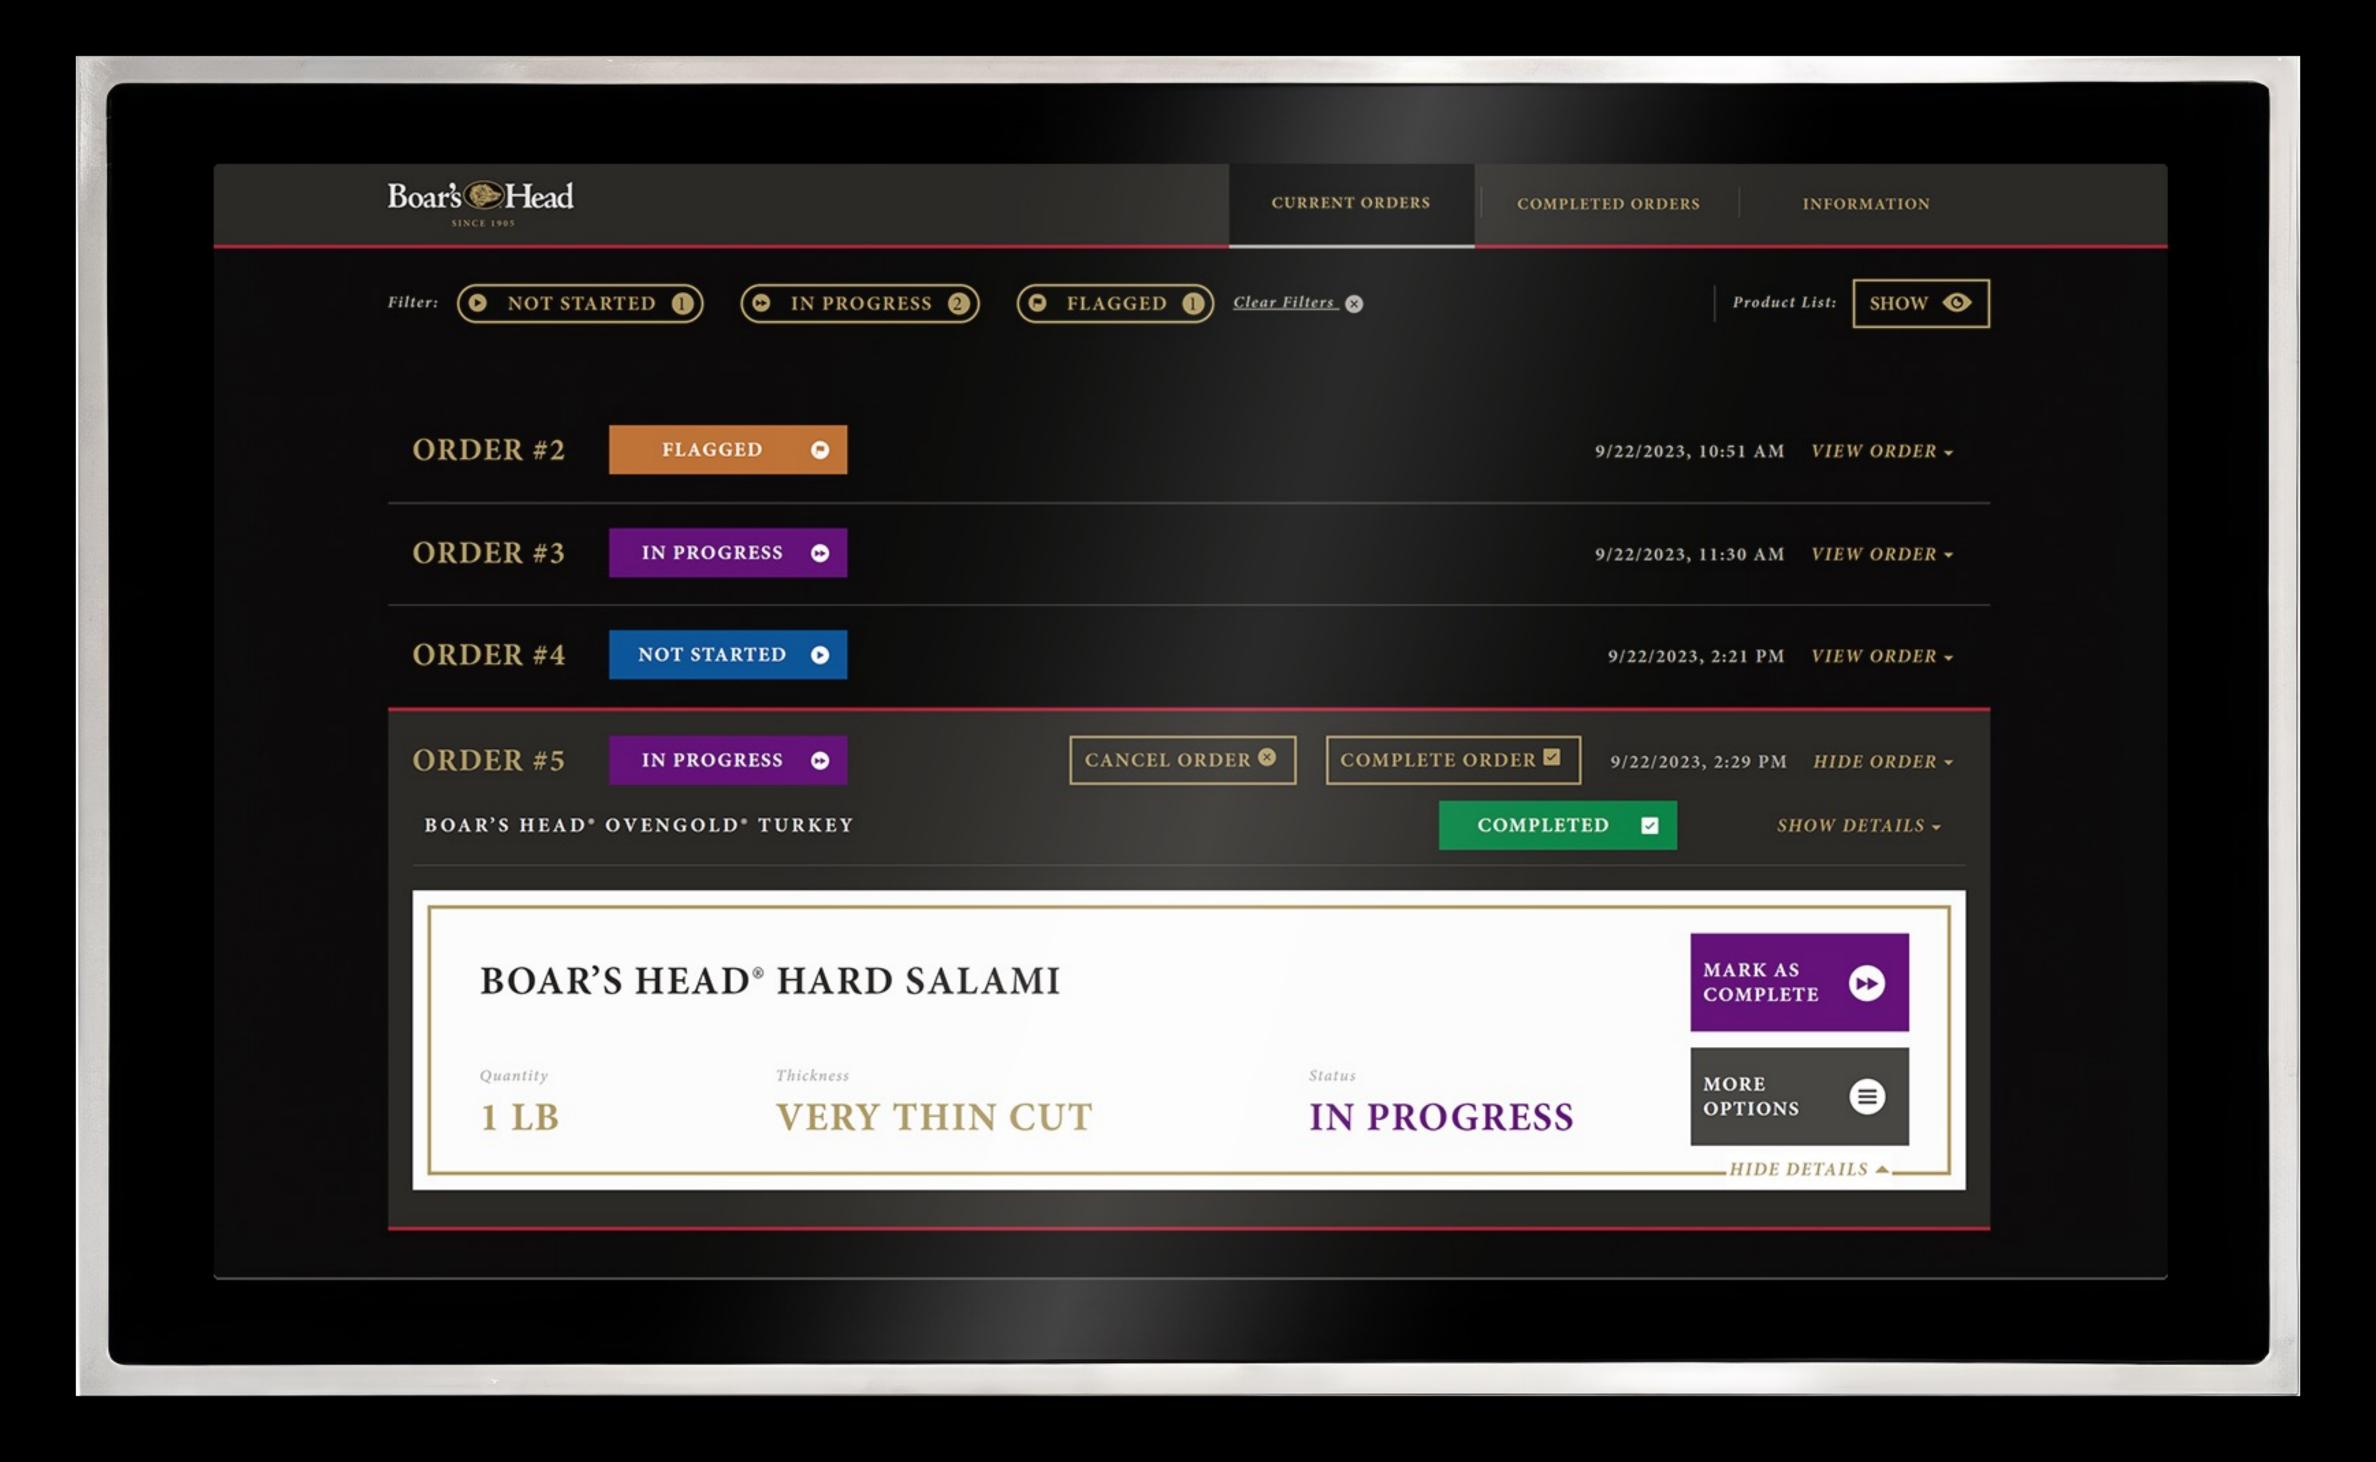

This ground-breaking web-based solution revolutionizes the deli shopping experience by seamlessly integrating product QR codes and geolocation technology. Customers can now browse and shop for additional items while their deli order is being prepared, enhancing efficiency and convenience. Upon completion, customers receive SMS notifications, ensuring they are promptly informed when their order is ready for pickup. This transformative system not only streamlines operations but also enhances customer satisfaction by providing a seamless and convenient shopping experience.