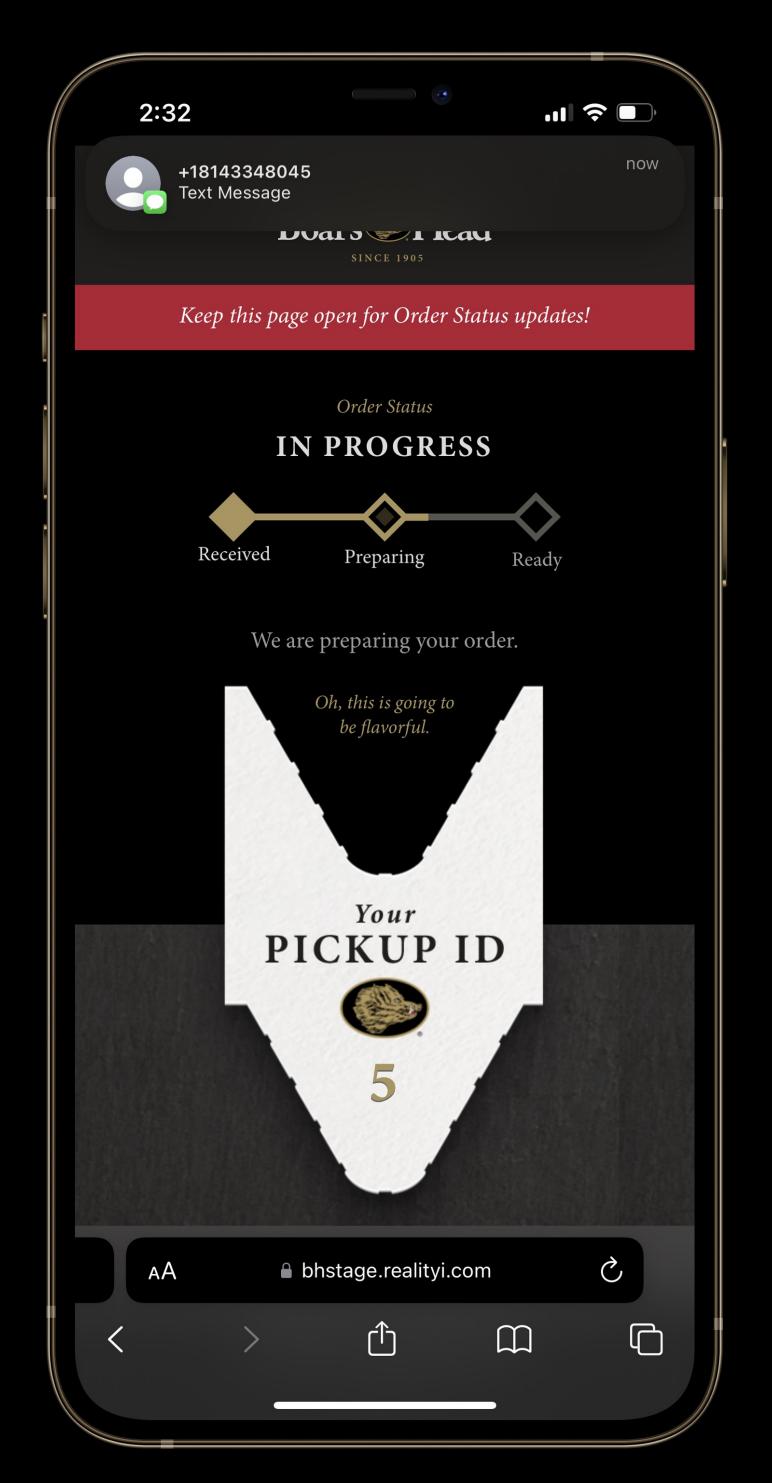

This ground-breaking web-based solution revolutionizes the deli shopping experience by seamlessly integrating product QR codes and geolocation technology. Customers can now browse and shop for additional items while their deli order is being prepared, enhancing efficiency and convenience. Upon completion, customers receive SMS notifications, ensuring they are promptly informed when their order is ready for pickup. This transformative system not only streamlines operations but also enhances customer satisfaction by providing a seamless and convenient shopping experience.