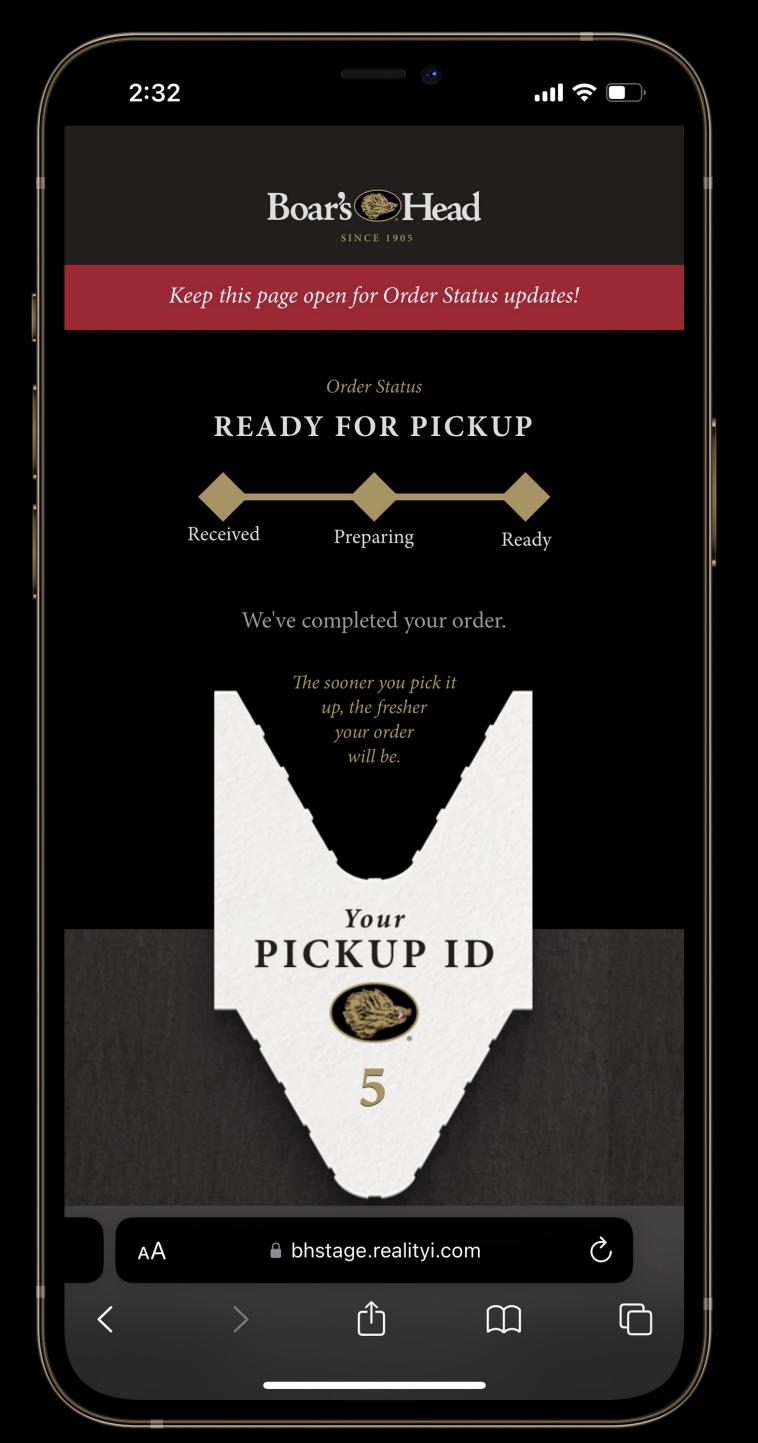

This ground-breaking web-based solution revolutionizes the deli shopping experience by seamlessly integrating product QR codes and geolocation technology. Customers can now browse and shop for additional items while their deli order is being prepared, enhancing efficiency and convenience. Upon completion, customers receive SMS notifications, ensuring they are promptly informed when their order is ready for pickup. This transformative system not only streamlines operations but also enhances customer satisfaction by providing a seamless and convenient shopping experience.