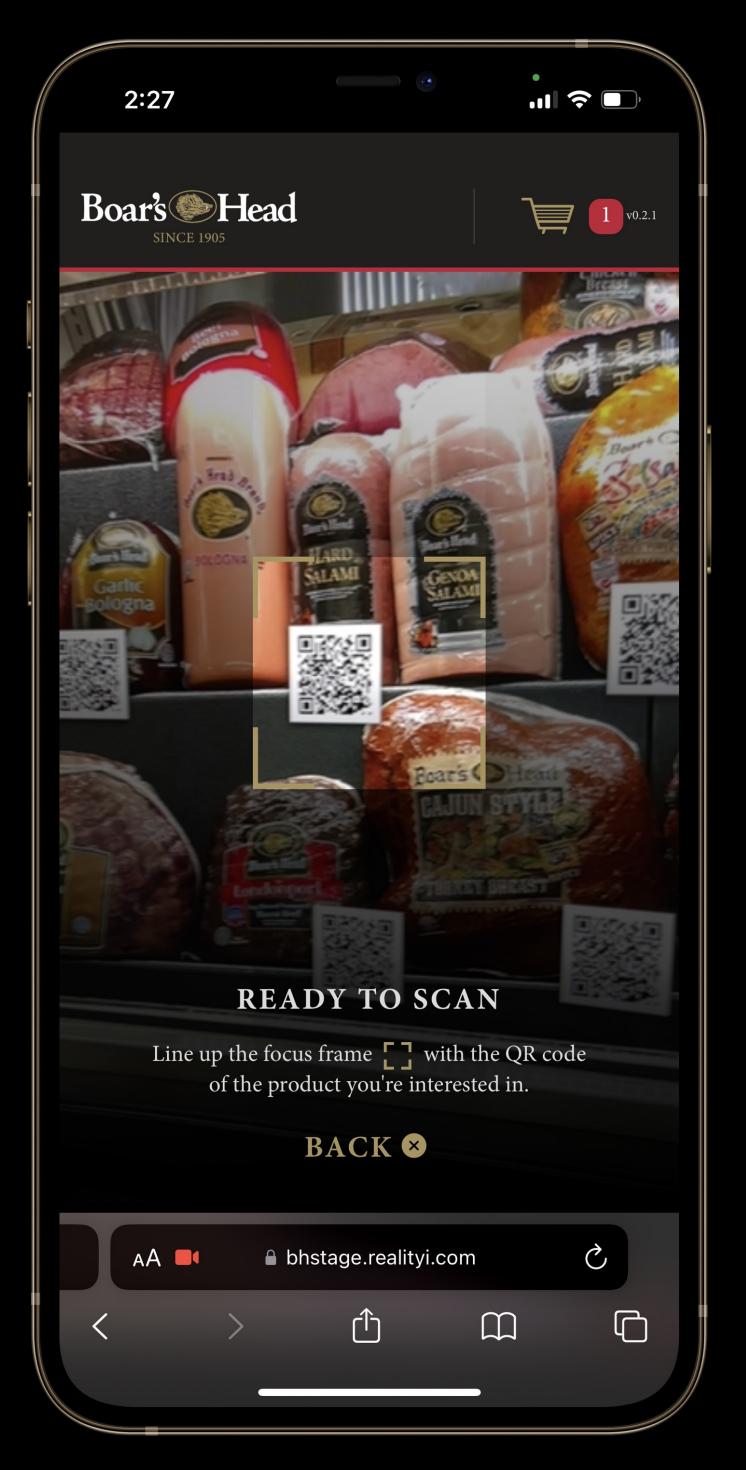

This ground-breaking web-based solution revolutionizes the deli shopping experience by seamlessly integrating product QR codes and geolocation technology. Customers can now browse and shop for additional items while their deli order is being prepared, enhancing efficiency and convenience. Upon completion, customers receive SMS notifications, ensuring they are promptly informed when their order is ready for pickup. This transformative system not only streamlines operations but also enhances customer satisfaction by providing a seamless and convenient shopping experience.