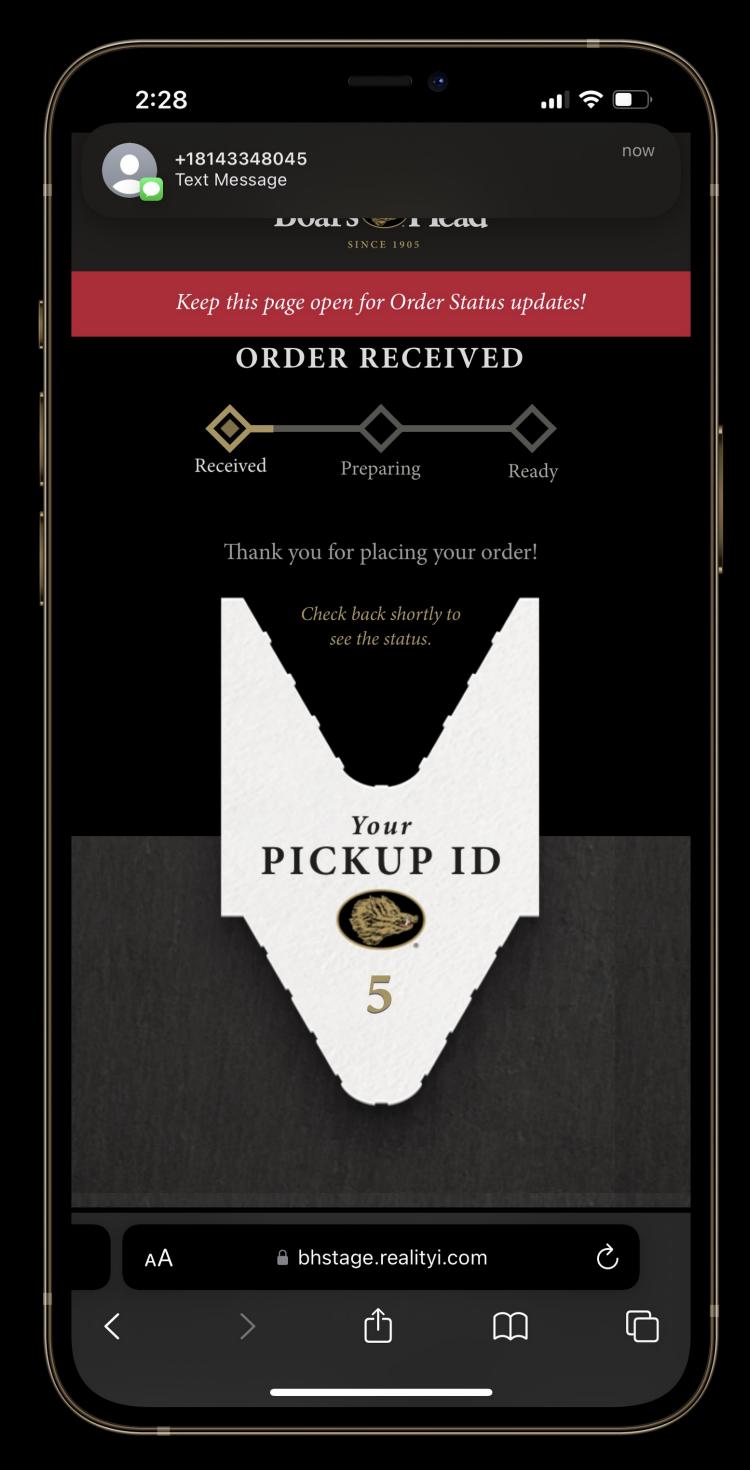

This ground-breaking web-based solution revolutionizes the deli shopping experience by seamlessly integrating product QR codes and geolocation technology. Customers can now browse and shop for additional items while their deli order is being prepared, enhancing efficiency and convenience. Upon completion, customers receive SMS notifications, ensuring they are promptly informed when their order is ready for pickup. This transformative system not only streamlines operations but also enhances customer satisfaction by providing a seamless and convenient shopping experience.