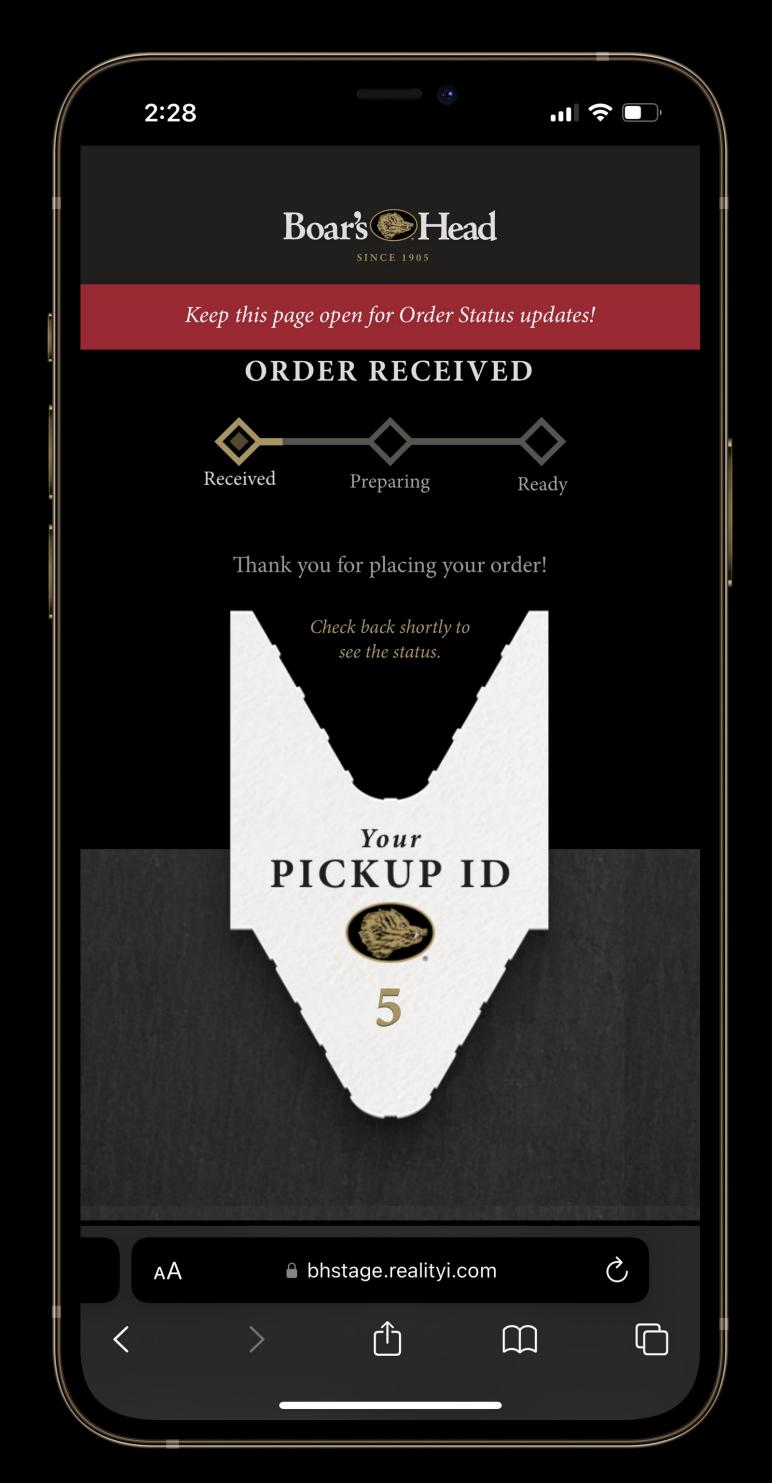

This ground-breaking web-based solution revolutionizes the deli shopping experience by seamlessly integrating product QR codes and geolocation technology. Customers can now browse and shop for additional items while their deli order is being prepared, enhancing efficiency and convenience. Upon completion, customers receive SMS notifications, ensuring they are promptly informed when their order is ready for pickup. This transformative system not only streamlines operations but also enhances customer satisfaction by providing a seamless and convenient shopping experience.