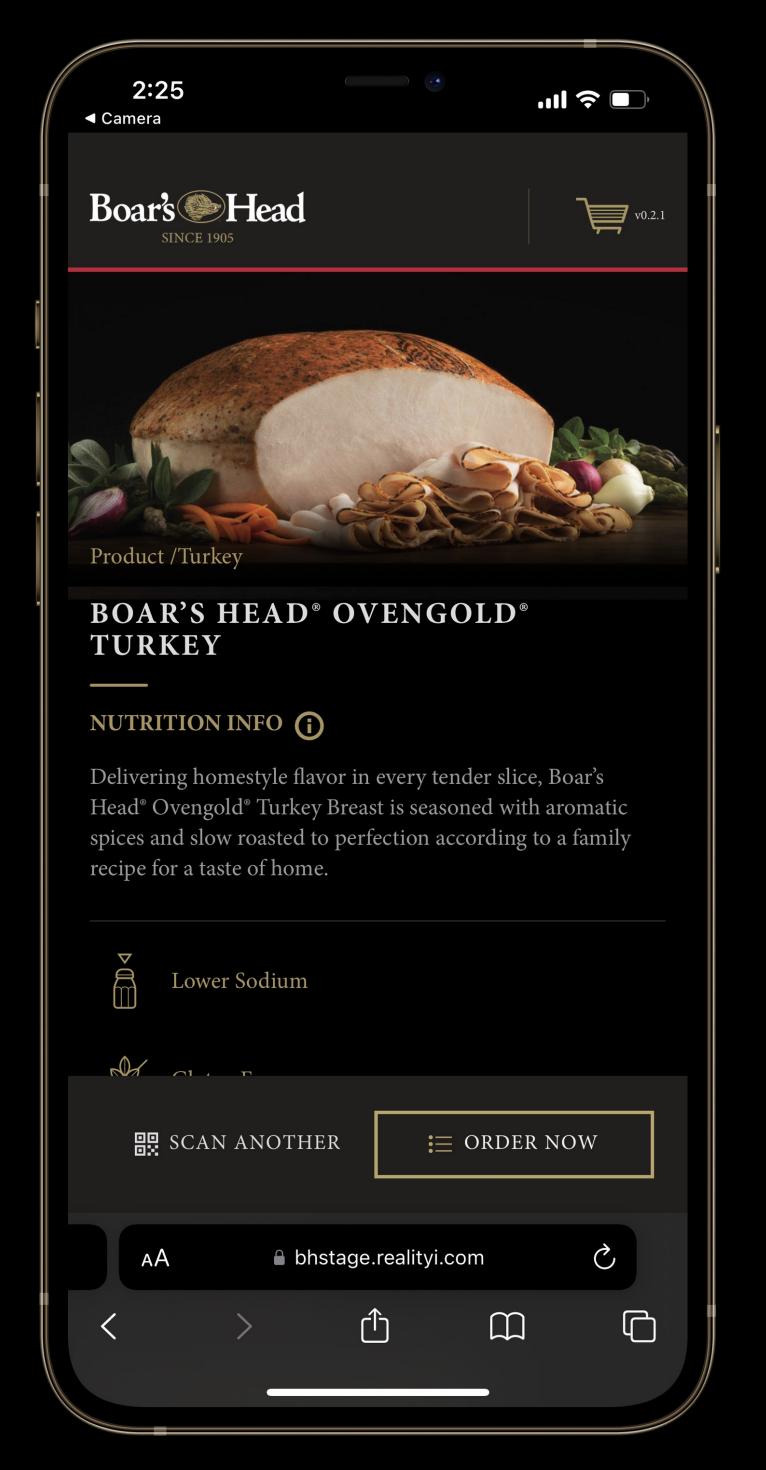

This ground-breaking web-based solution revolutionizes the deli shopping experience by seamlessly integrating product QR codes and geolocation technology. Customers can now browse and shop for additional items while their deli order is being prepared, enhancing efficiency and convenience. Upon completion, customers receive SMS notifications, ensuring they are promptly informed when their order is ready for pickup. This transformative system not only streamlines operations but also enhances customer satisfaction by providing a seamless and convenient shopping experience.

# Try the DEMO