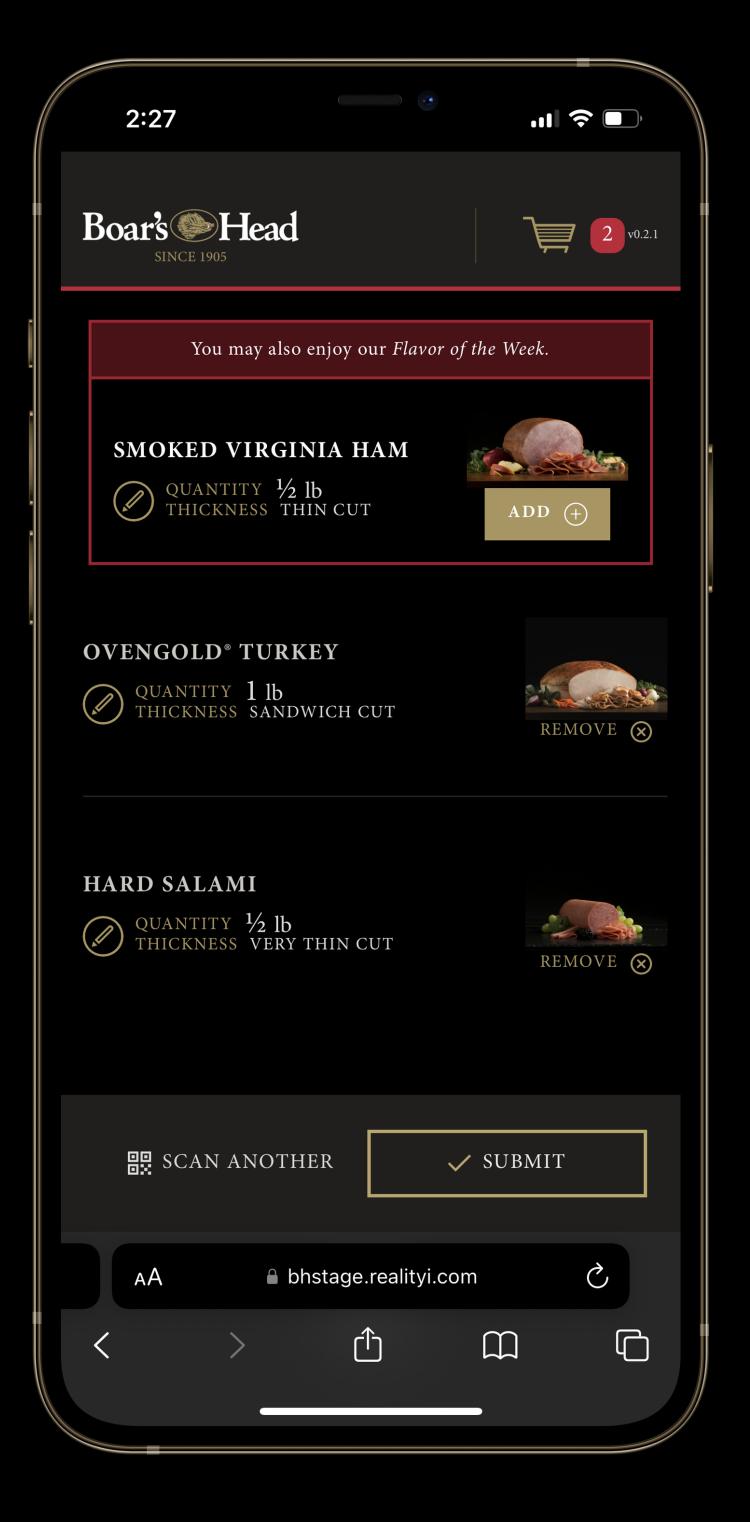

This ground-breaking web-based solution revolutionizes the deli shopping experience by seamlessly integrating product QR codes and geolocation technology. Customers can now browse and shop for additional items while their deli order is being prepared, enhancing efficiency and convenience. Upon completion, customers receive SMS notifications, ensuring they are promptly informed when their order is ready for pickup. This transformative system not only streamlines operations but also enhances customer satisfaction by providing a seamless and convenient shopping experience.