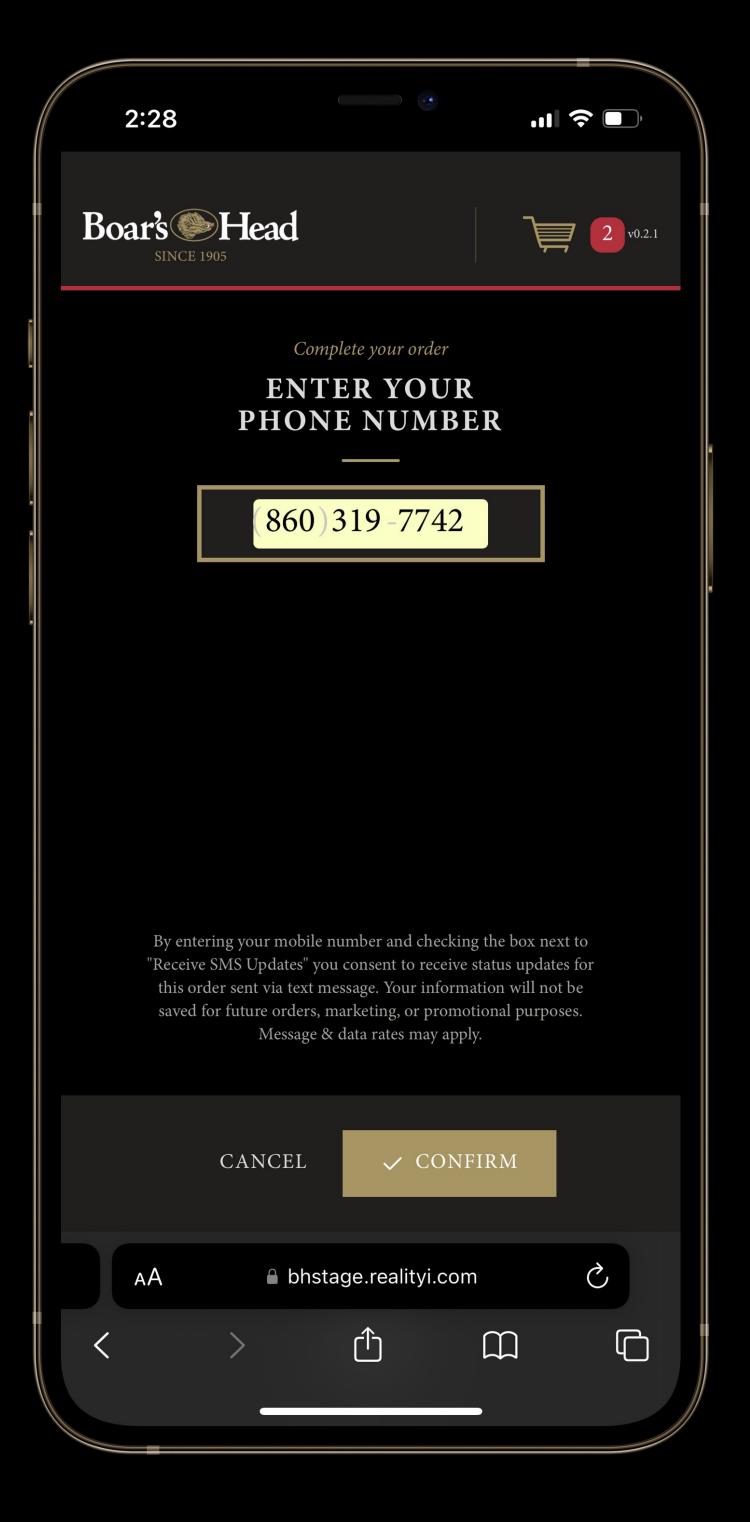

This ground-breaking web-based solution revolutionizes the deli shopping experience by seamlessly integrating product QR codes and geolocation technology. Customers can now browse and shop for additional items while their deli order is being prepared, enhancing efficiency and convenience. Upon completion, customers receive SMS notifications, ensuring they are promptly informed when their order is ready for pickup. This transformative system not only streamlines operations but also enhances customer satisfaction by providing a seamless and convenient shopping experience.