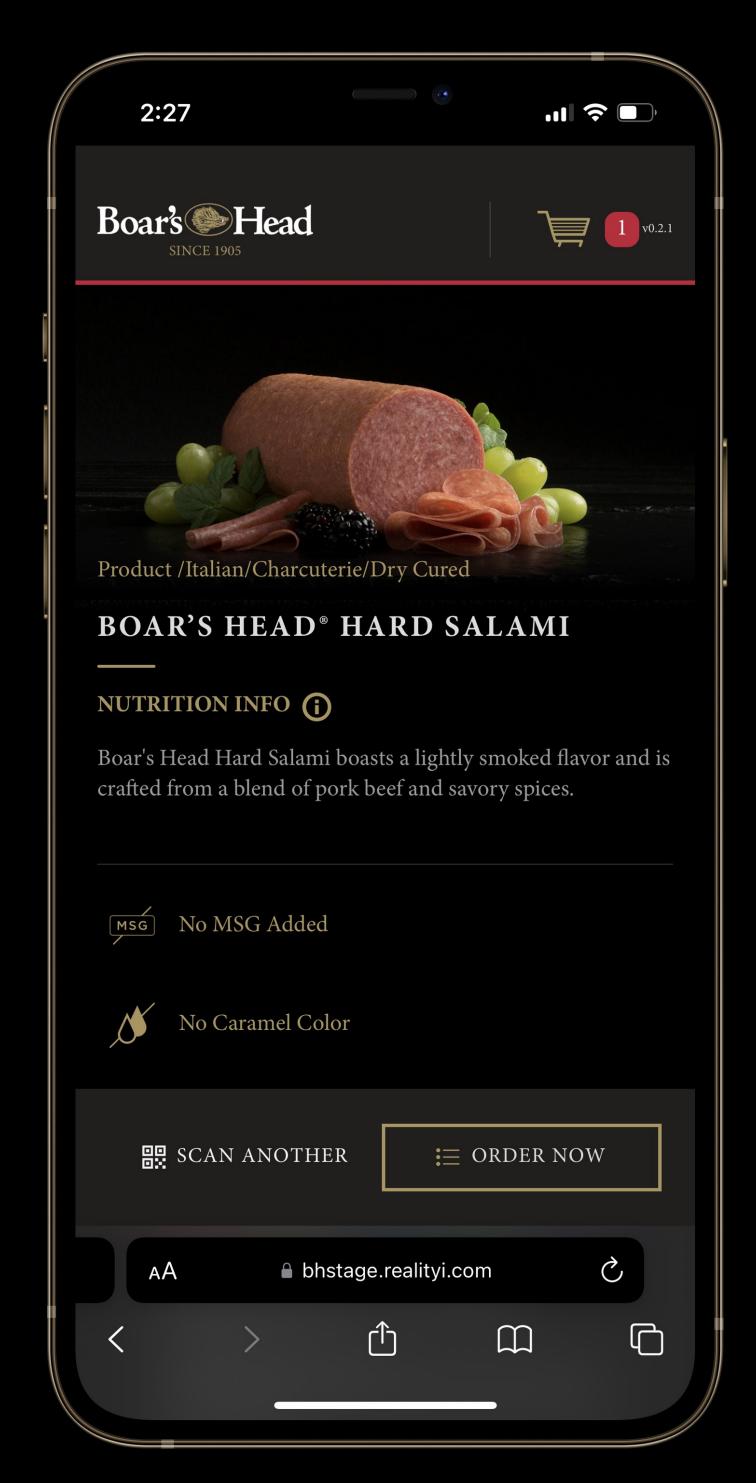

This ground-breaking web-based solution revolutionizes the deli shopping experience by seamlessly integrating product QR codes and geolocation technology. Customers can now browse and shop for additional items while their deli order is being prepared, enhancing efficiency and convenience. Upon completion, customers receive SMS notifications, ensuring they are promptly informed when their order is ready for pickup. This transformative system not only streamlines operations but also enhances customer satisfaction by providing a seamless and convenient shopping experience.