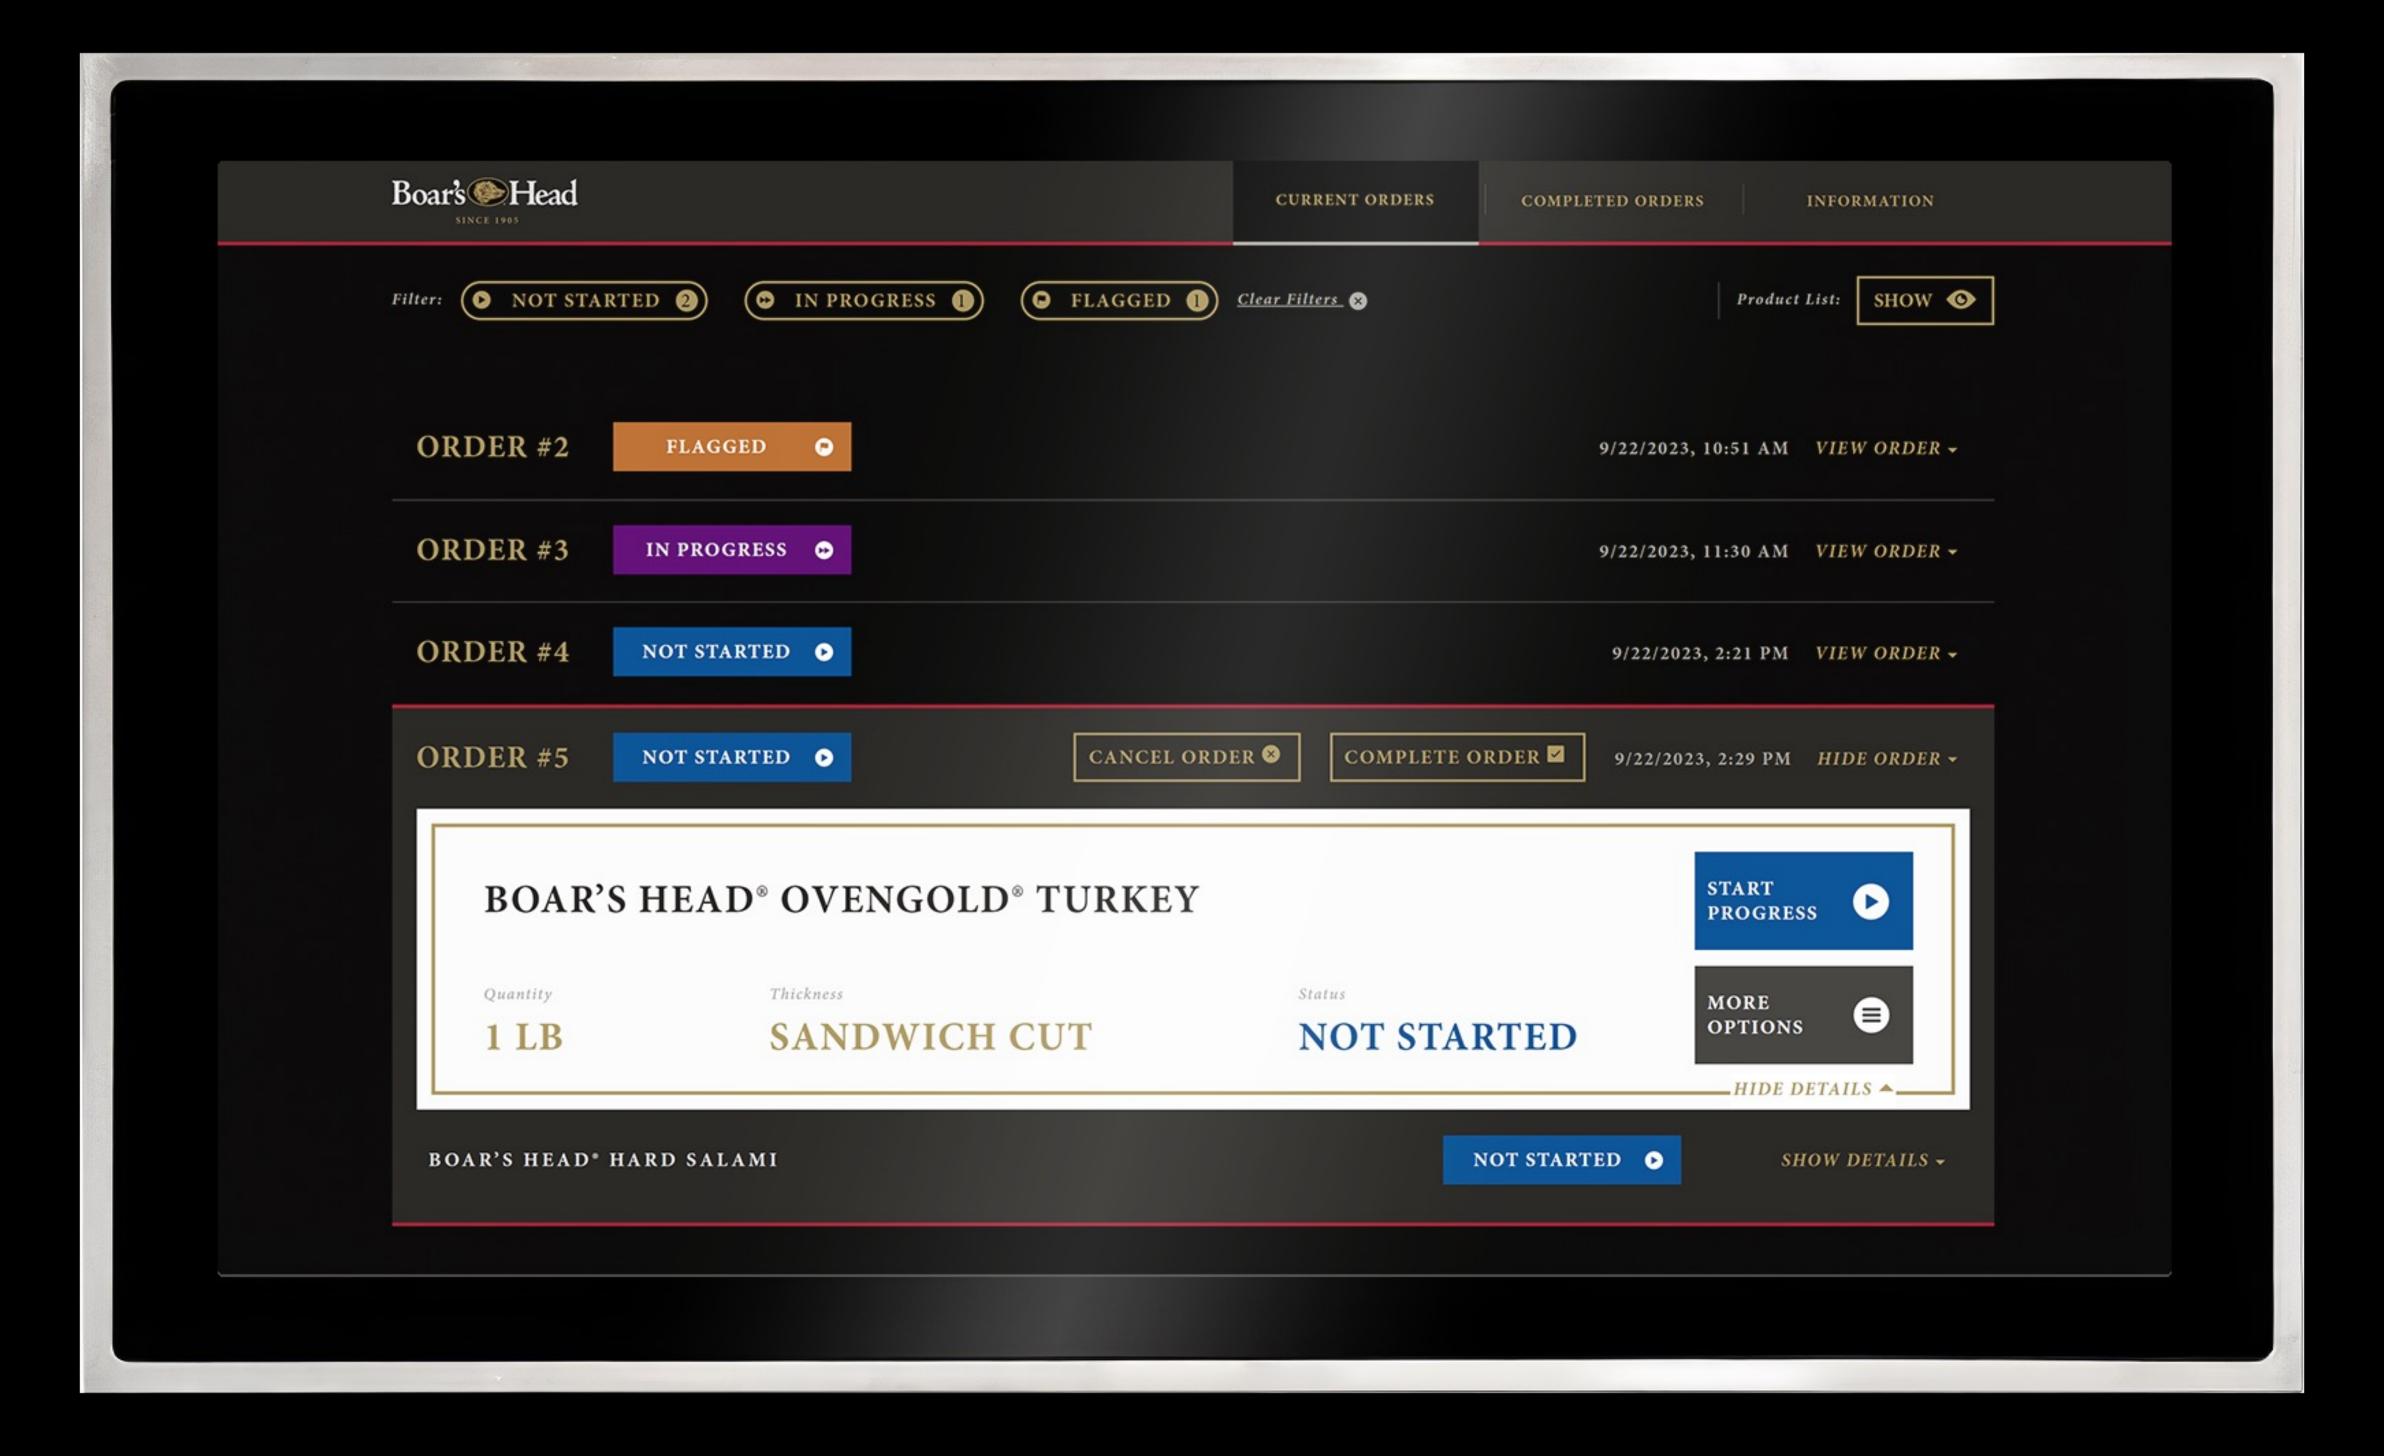

This ground-breaking web-based solution revolutionizes the deli shopping experience by seamlessly integrating product QR codes and geolocation technology. Customers can now browse and shop for additional items while their deli order is being prepared, enhancing efficiency and convenience. Upon completion, customers receive SMS notifications, ensuring they are promptly informed when their order is ready for pickup. This transformative system not only streamlines operations but also enhances customer satisfaction by providing a seamless and convenient shopping experience.