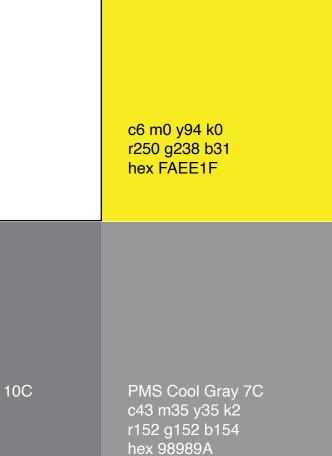

# **COLOR** COLOR IS OFTEN THE STRONGEST ASSOCIATION AN AUDIENCE HAS WITH A BRAND BEYOND THE LOGO.

Consistent use of our color palette is key to building brand awareness and equity.

Our primary color palette uses four colors: PMS 021, Black, White, and PMS Cool Gray 7C. These colors identify our school and should be the most prominent colors in any piece.

PMS 021 C c0 m71 y90 k0 r245 g100 b35 hex F56423

c0 m0 y0 k0 r255 g255 b255 hex FFFFF

c0 m0 y0 k100 r0 g0 b0 hex 000000 PMS Cool Gray 10C c0 m2 y0 k60 r87 g89 b91 hex 57595B