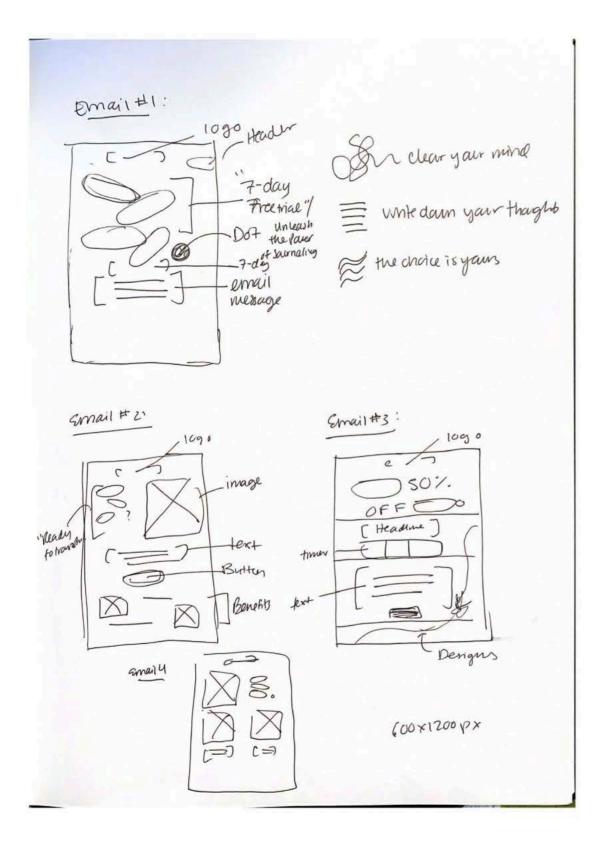

## **Sketches**

I began the design process with low-fidelity sketches and wireframes to accelerate decision-making through visualization without losing time. I started out by brainstorming a logo for the app, and what I want reflected on each email sent out to customers. I came up with:

- 1. Email 1: Try our service for Free for 7 days
- 2. Email 2: Free trial ended, sign up
- 3. Email 3: No sign up? Offer a Discount
- 4. Email 4: They are a member; what their membership level gets them