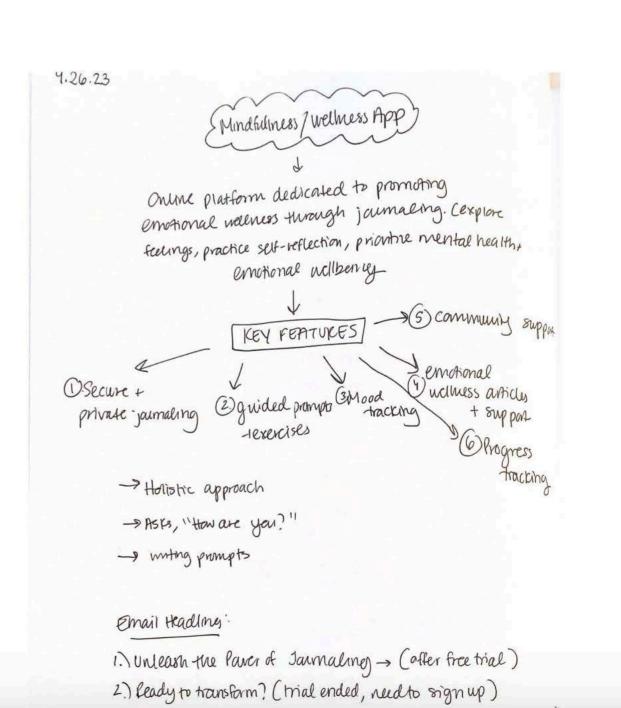

# Ideate

Brainstorm ways to address those unmet needs found in the problem statement, create drawings, and low-fidelity wirreframes.

## **Sketches**

I began the design process with low-fidelity sketches and wireframes to accelerate decision-making through visualization without losing time. I started out by brainstorming a logo for the app, and what I want reflected on each email sent out to customers. I came up with:

- 1. Email 1: Try our service for Free for 7 days
- 2. Email 2: Free trial ended, sign up
- 3. Email 3: No sign up? Offer a Discount
- 4. Email 4: They are a member; what their membership level gets them