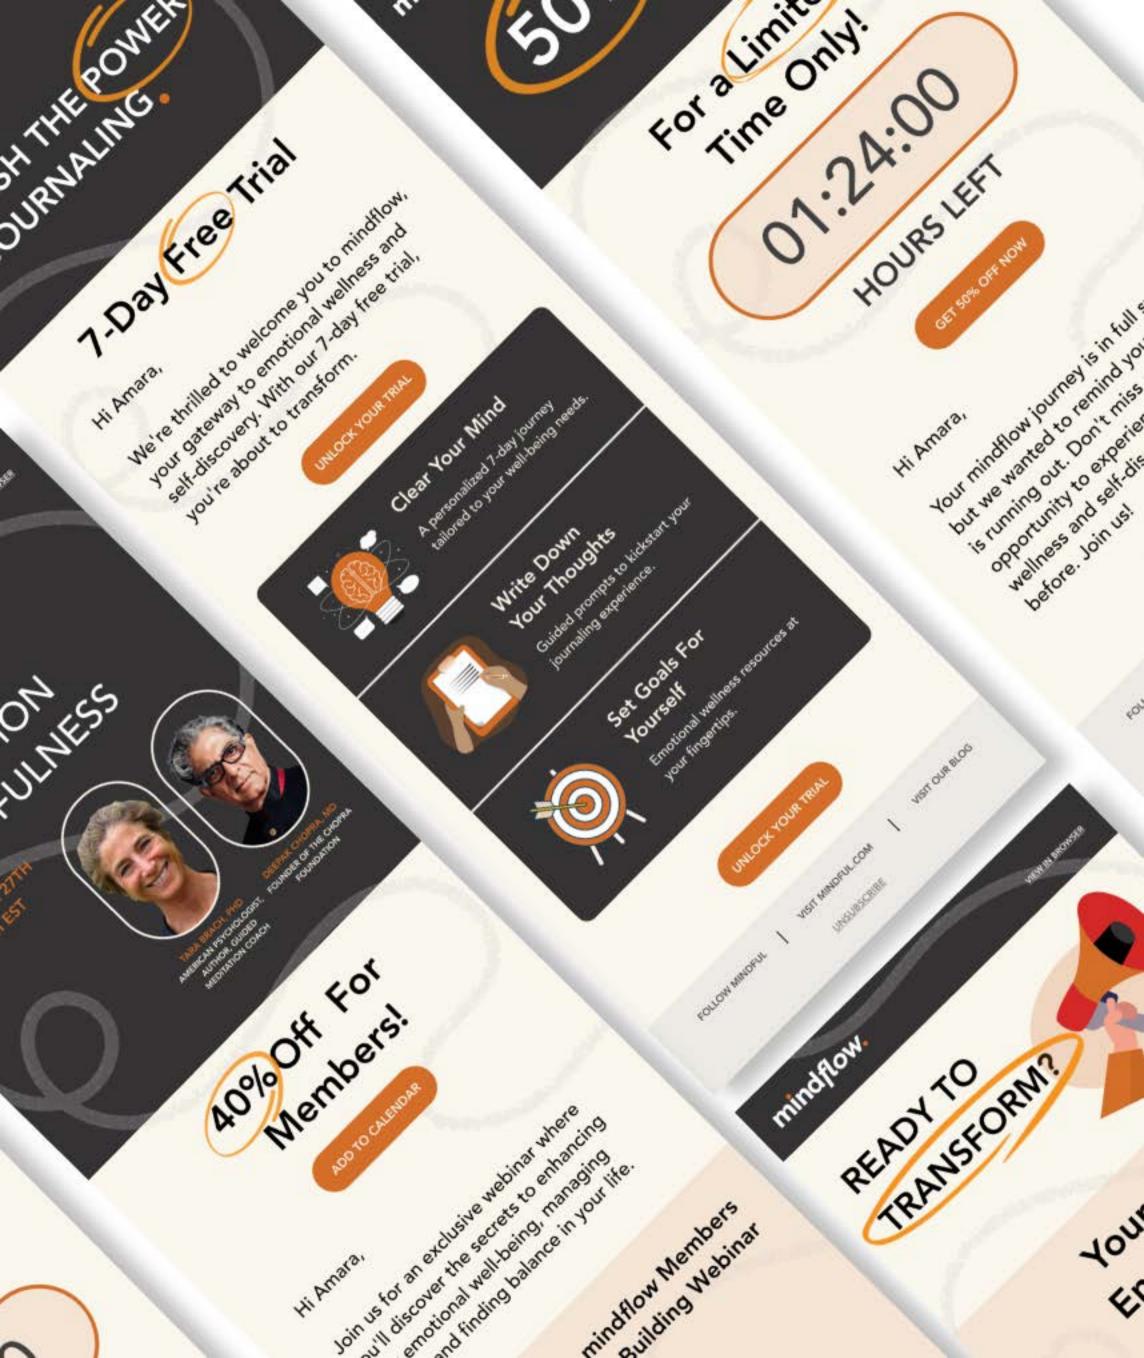

- 1. Email 1: Try our service for Free for 7 days
- 2. Email 2: Free trial ended, sign up
- 3. Email 3: No sign up? Offer a Discount
- 4. Email 4: They are a member; what their membership level gets them

# 7-Day Free Trial

Hi Amara,

We're thrilled to welcome you to mindflow, your gateway to emotional wellness and self-discovery. With our 7-day free trial, you're about to transform.

### Clear Your Mind

A personalized 7-day journey tailored to your well-being needs.

### Write Down Your Thoughts

Guided prompts to kickstart your journaling experience.

### Set Goals For Yourself

Emotional wellness resources at

UNLOCK YOUR TRIA

FOLLOW MINDFUL VISIT MINDFUL.COM

VISIT OUR BLOG

UNSUBSCRIBE

Upgrade to mindflow now to recieve all these key benefits!

SIGN UP NOW