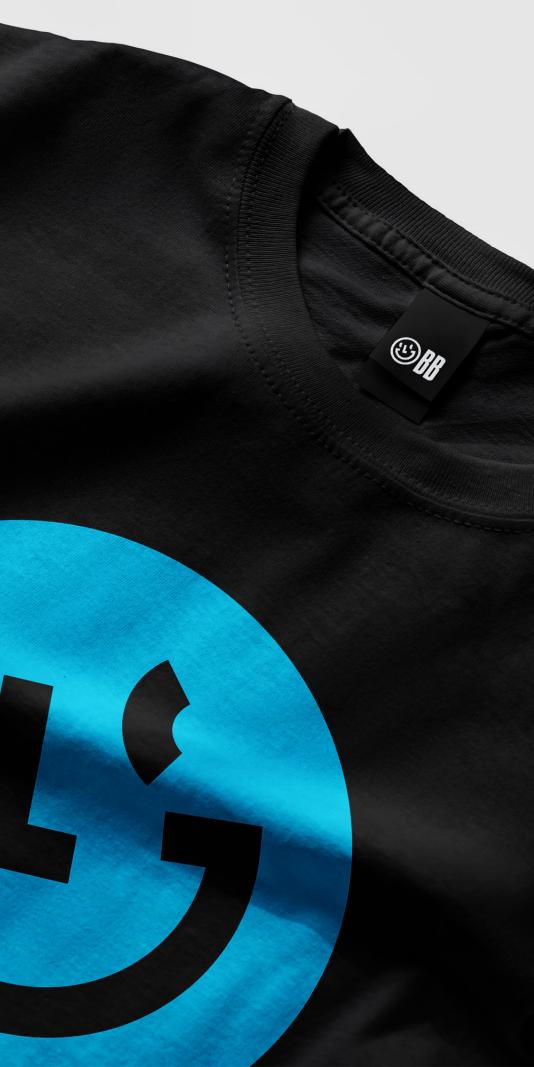

## OLD vs. NEW

The smile in the updated icon was derived from the shape of the bowl in their original mark, a playful nod to their past branding. The new icon was also designed to represent the name of their business and its core tenant, empowering

customers to boost their life. The cheeky, contemporary, monoline smiley represents the "Boost" while the smile itself represents a literal "Bowl." It feels joyful, inviting, and fun.

OLD