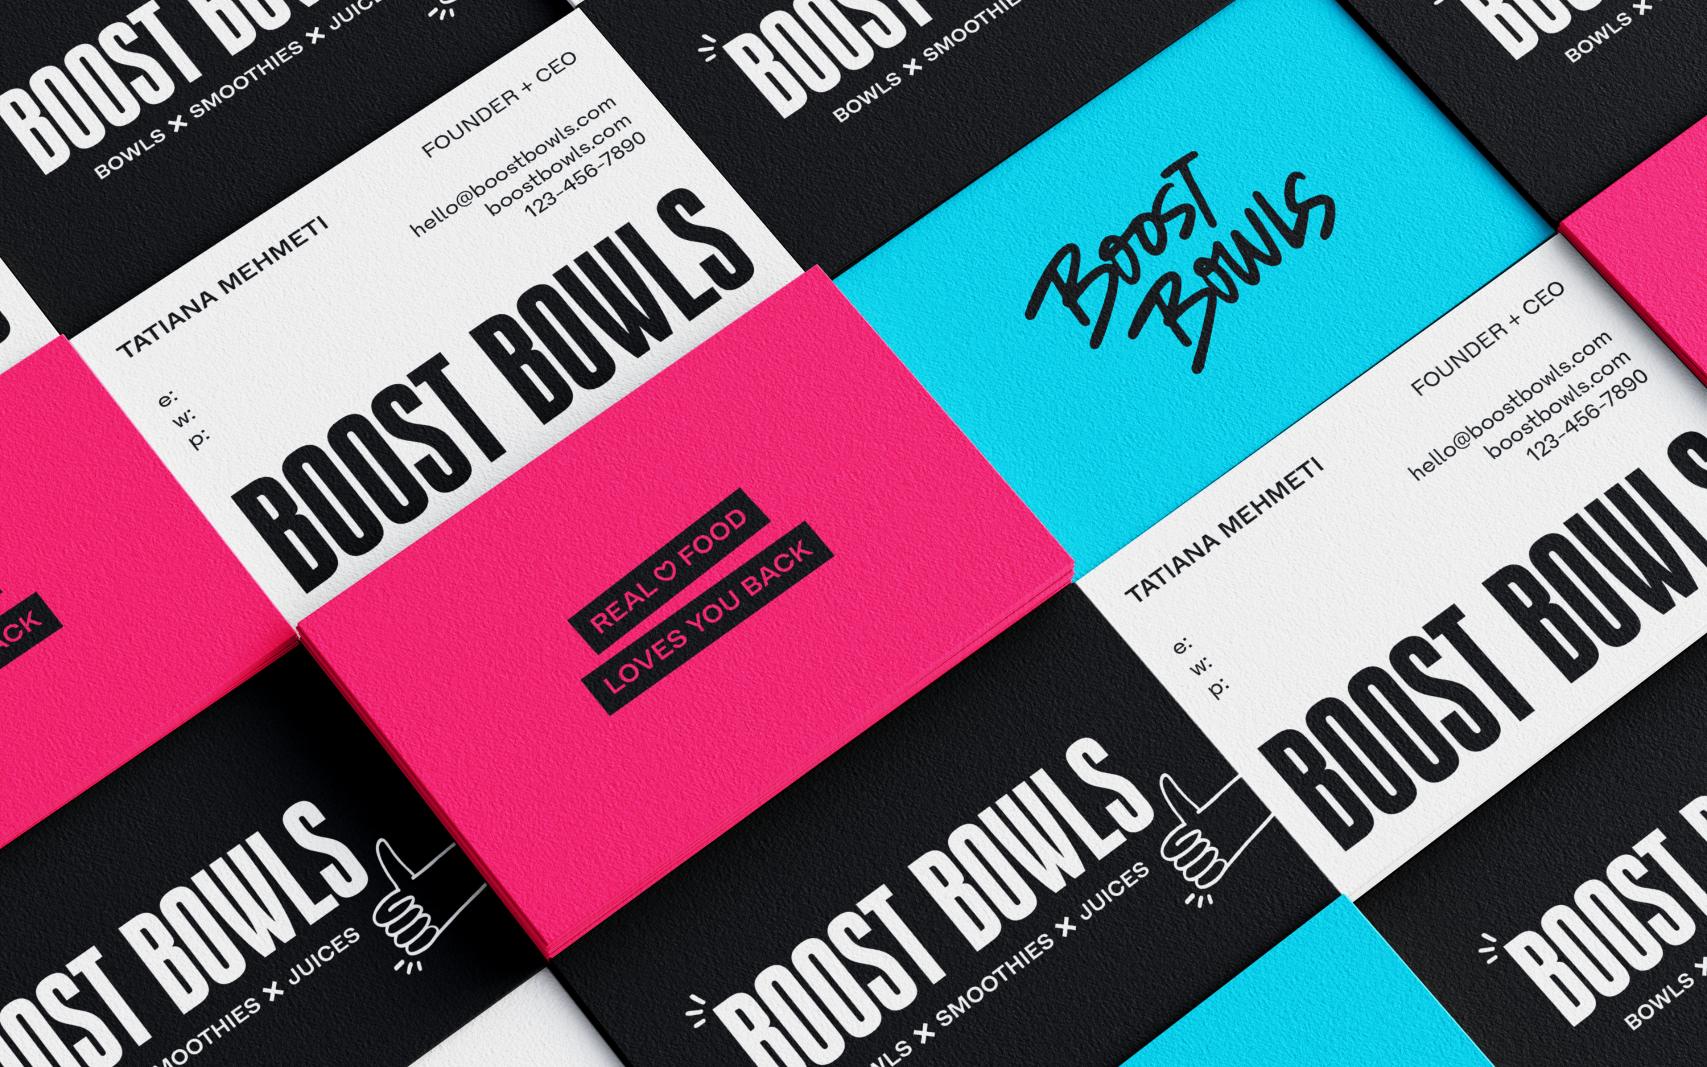

## OLD vs. NEW

The original wordmark felt outdated and a bit oldschool. The updated version keeps the quick, handrawn essence of the original, but modernizes

and refines it. It is now custom, unique, and still reminiscent of the original.

## NEW

It was important to add additional assets that were cleaner, more streamlined, and more versatile. Both logos below are contemporary, clean, and bold. There is also a reoccuring motif throughout the assets where type is intentionally off-kilter. This was done to create a feeling of movement and excitement.