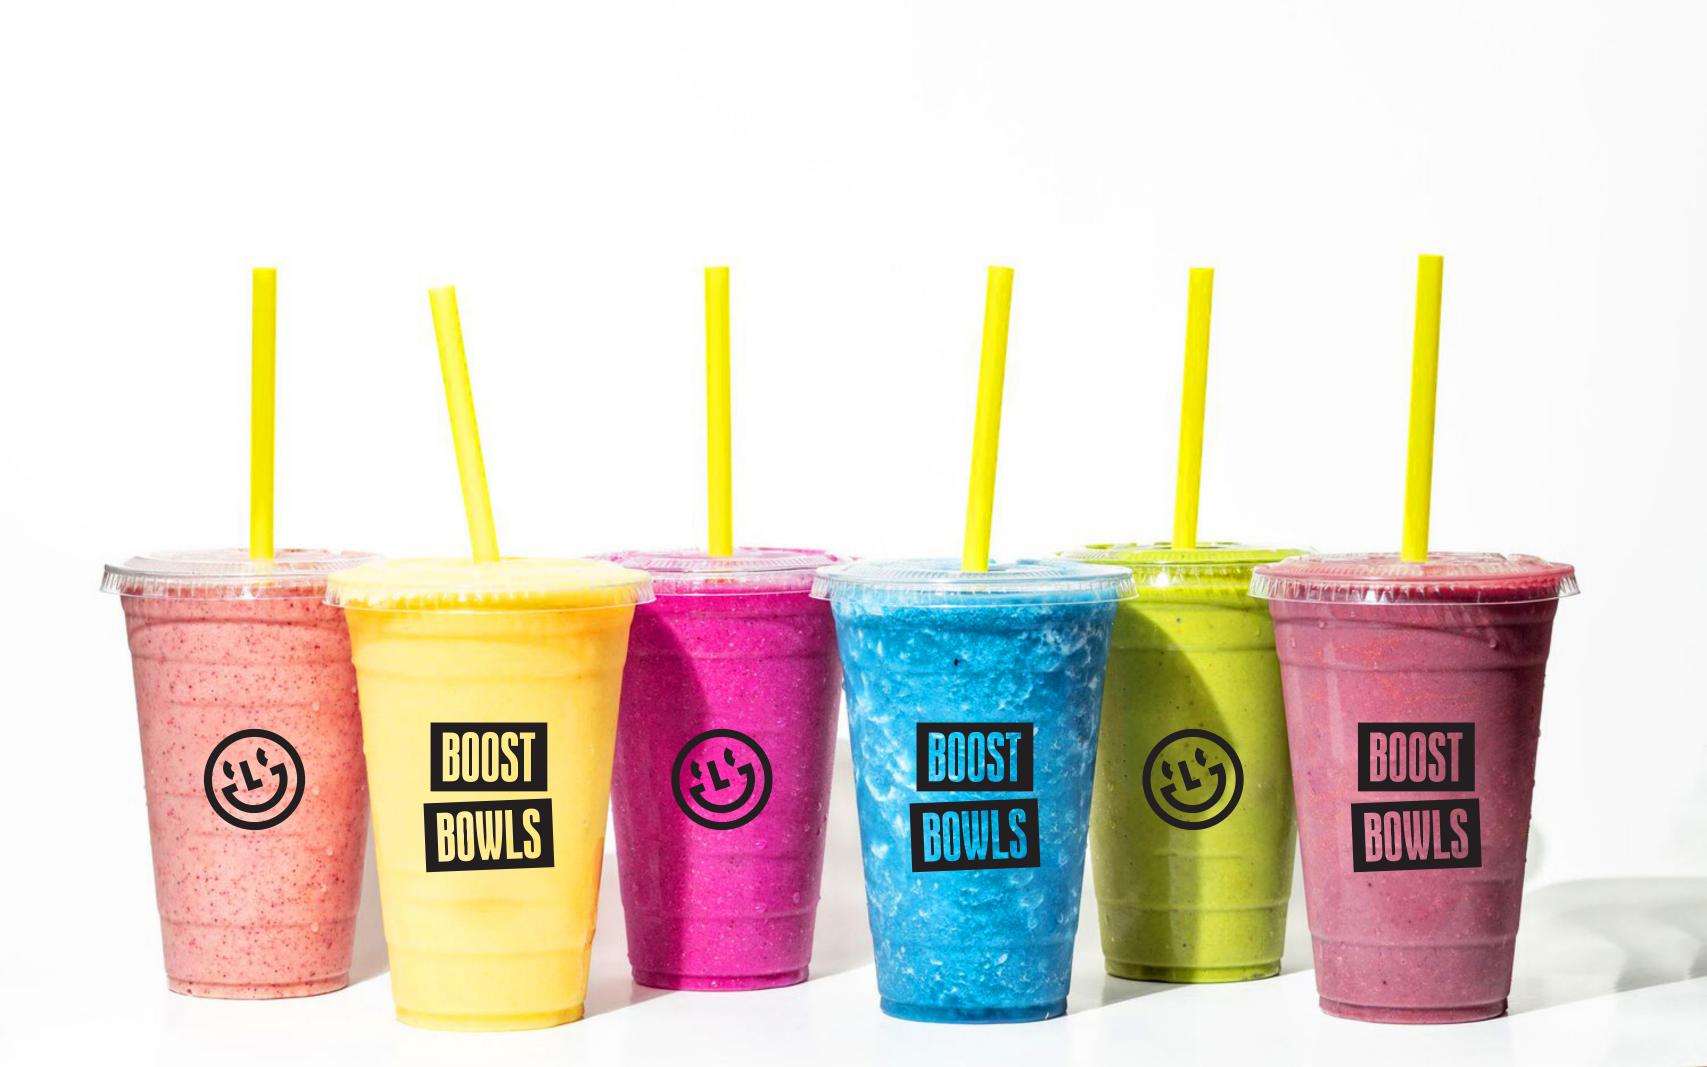

Boost Bowls specializes in modern, health-forward foods, like açaí bowls, smoothies, juices, and salads. The "Boost" in Boost Bowls comes from the idea that you can actively boost your life, your health, your food, your routines, and more. Boost Bowls aim is to brighten your day and boost your belly by offering healthy, guilt-free, meal alternatives and snacks. They want customers to feel comfortable in their space, a welcoming reprieve from every day stress.

# BOWLS X SMOOTHIES X JUICES

BOWLS X SMOOTHIES X JUICES