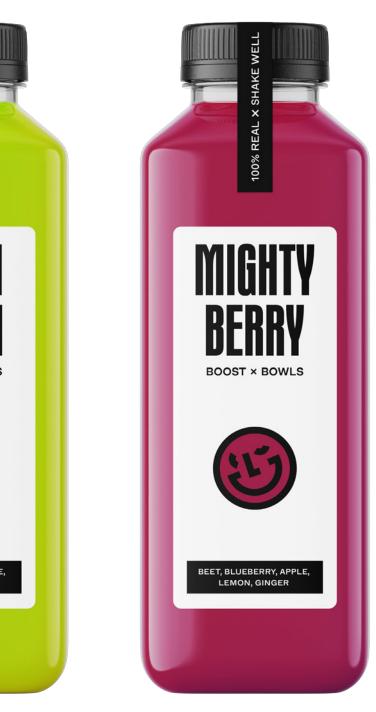

## **FRESH JUICES**

GREEN GIANT kale, apple, celery, cucumber, spinach, lemon, ginger

TROPI-KALE kale, cucumber, apple, pineapple, lemon

**RED HARVEST** beet, carrot, apple, celery, lemon, ginger

GREEN CARROT kale, carrot, celery, apple, cucumber, lemon, ginger

CLEAN GREEN spinach, green apple, cucumber, lemon

GRAPEFRUIT FUSION grapefruit, orange, pineapple, ginger

GLOW carrot, orange, pineapple, turmeric