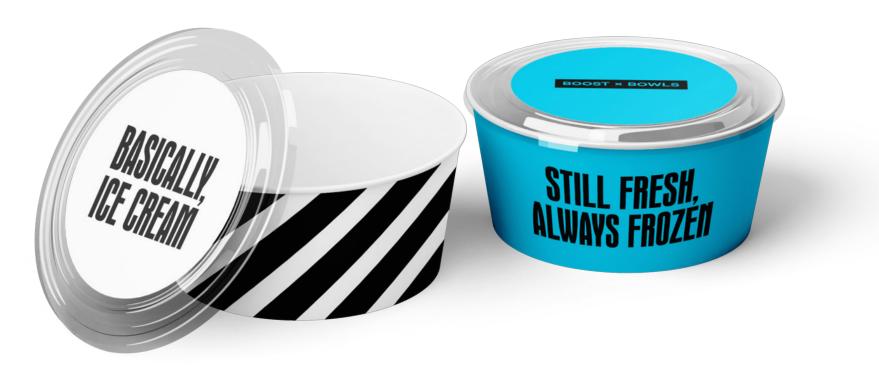

## STILL FRESH, **ALWAYS FROZEN**

じ

| PITAYA AVOCADO BLUE MAJIK BANAN | COLOR<br>PALETTE | The updated color palette was derived<br>directly from their food and core ingredients.<br>It is intentionally bold, bright, and saturated. |                                   |       |
|---------------------------------|------------------|---------------------------------------------------------------------------------------------------------------------------------------------|-----------------------------------|-------|
|                                 |                  |                                                                                                                                             | <section-header></section-header> | BANAN |