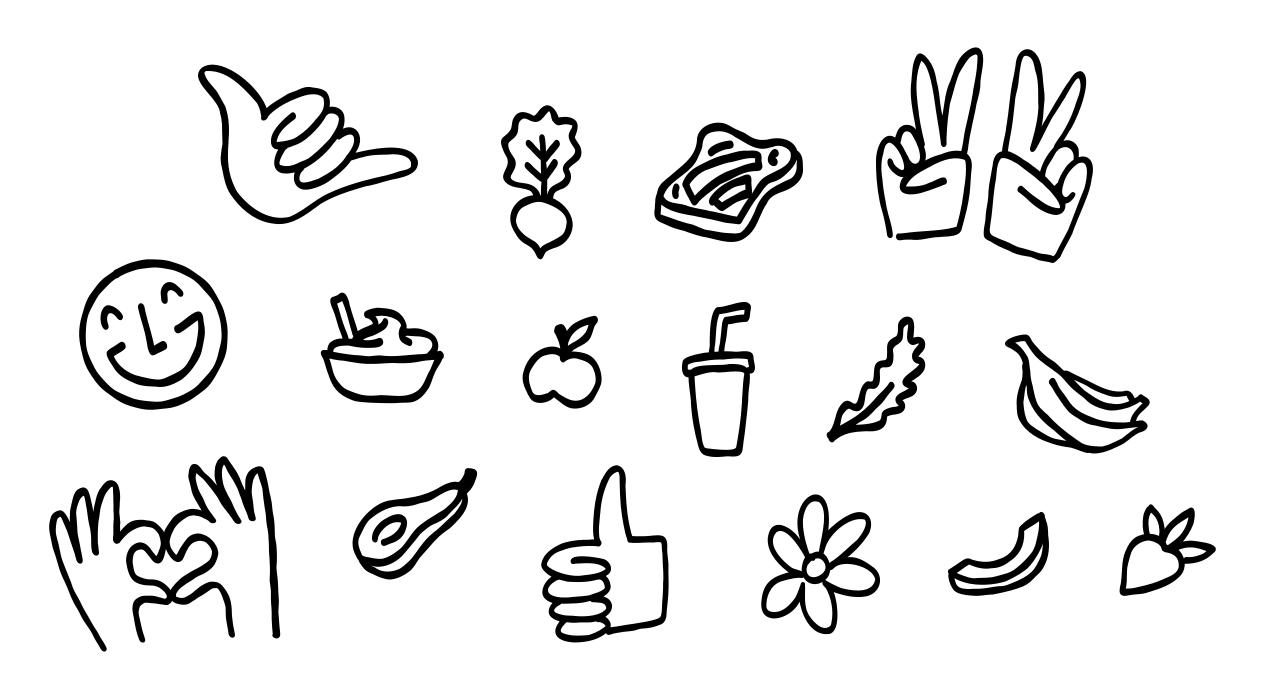

## ILLUSTRATIONS

The illustration style is loose, quick, charming, and human. They're rarely used on their own, to accenturate type, or add intentional flair.