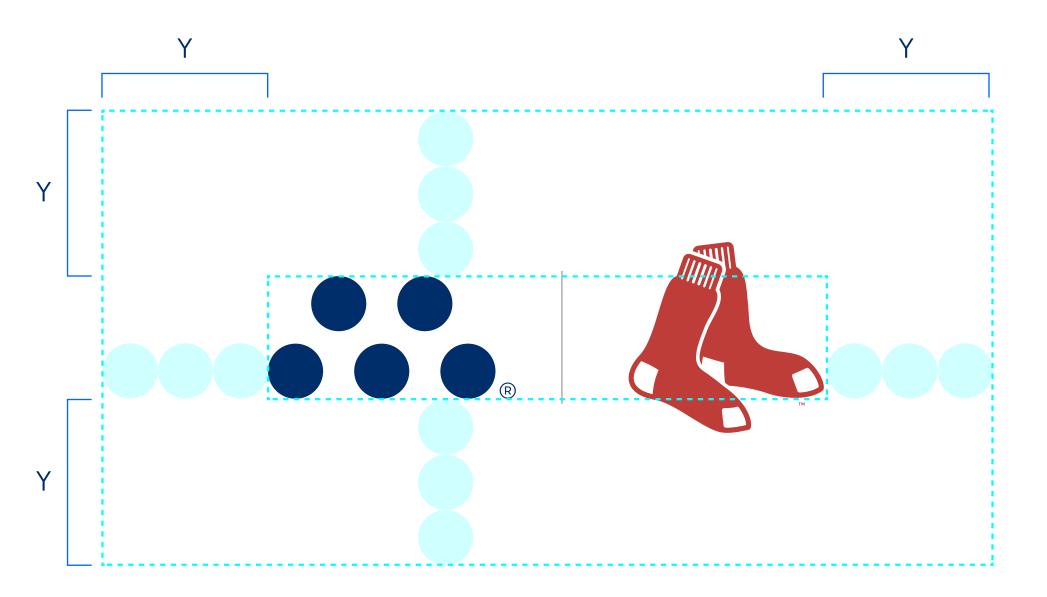

#### Spacing Requirements

To be impactful, our co-branded logo lockup needs clear space that no other element (explicit or implicit) can cross, no matter what the application. We use the following space guide as a minimum measure to give our lockup the room it needs.

#### **ICON ONLY LOCKUP**

A measurement of Y is equal to 3 times the size of a dot and should remain as "clear space" surrounding all sides of the logo. Clear space on the top, bottom, and left is measured from the "M" icon. Clear space on the right is measured from the Hanging Sox logo.