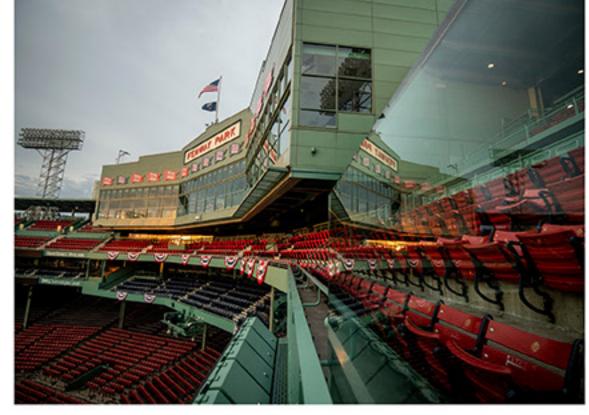

#### Fenway Park **Beauty Shots**

Fenway Park is the oldest ballpark in Major League Baseball, and it is one of America's most beloved ballparks. The enthusiastic and exciting atmosphere outside of Fenway Park before games is truly unique. We use these images to remind people of the pre-game buzz around the ballpark and to give a nod to the tradition and history of this Boston landmark.