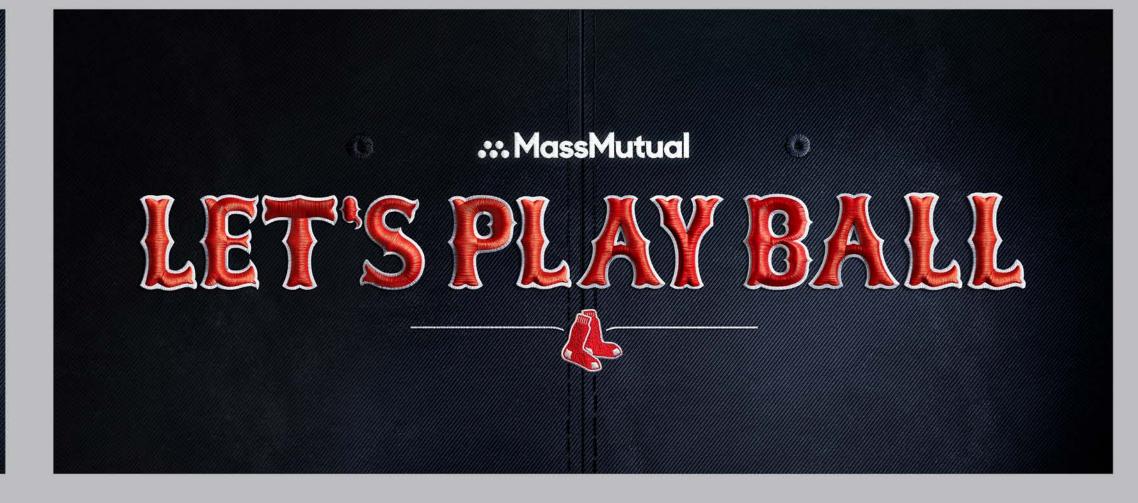

#### Embroidered Typography

#### ALPHABET

Letters must be used on the blue wool fabric background to maintain the realism of the art.

Letters can vary in size, but within reason. The larger the letter, the thicker the "thread" will look. Mis-proportion will sacrifice realism.

#### NAVY WOOL CAP BACKGROUND

The navy wool fabric is created to represent the fabric of an official Red Sox fitted cap.

All uses of Red Sox intellectual property require prior approval from the Red Sox.