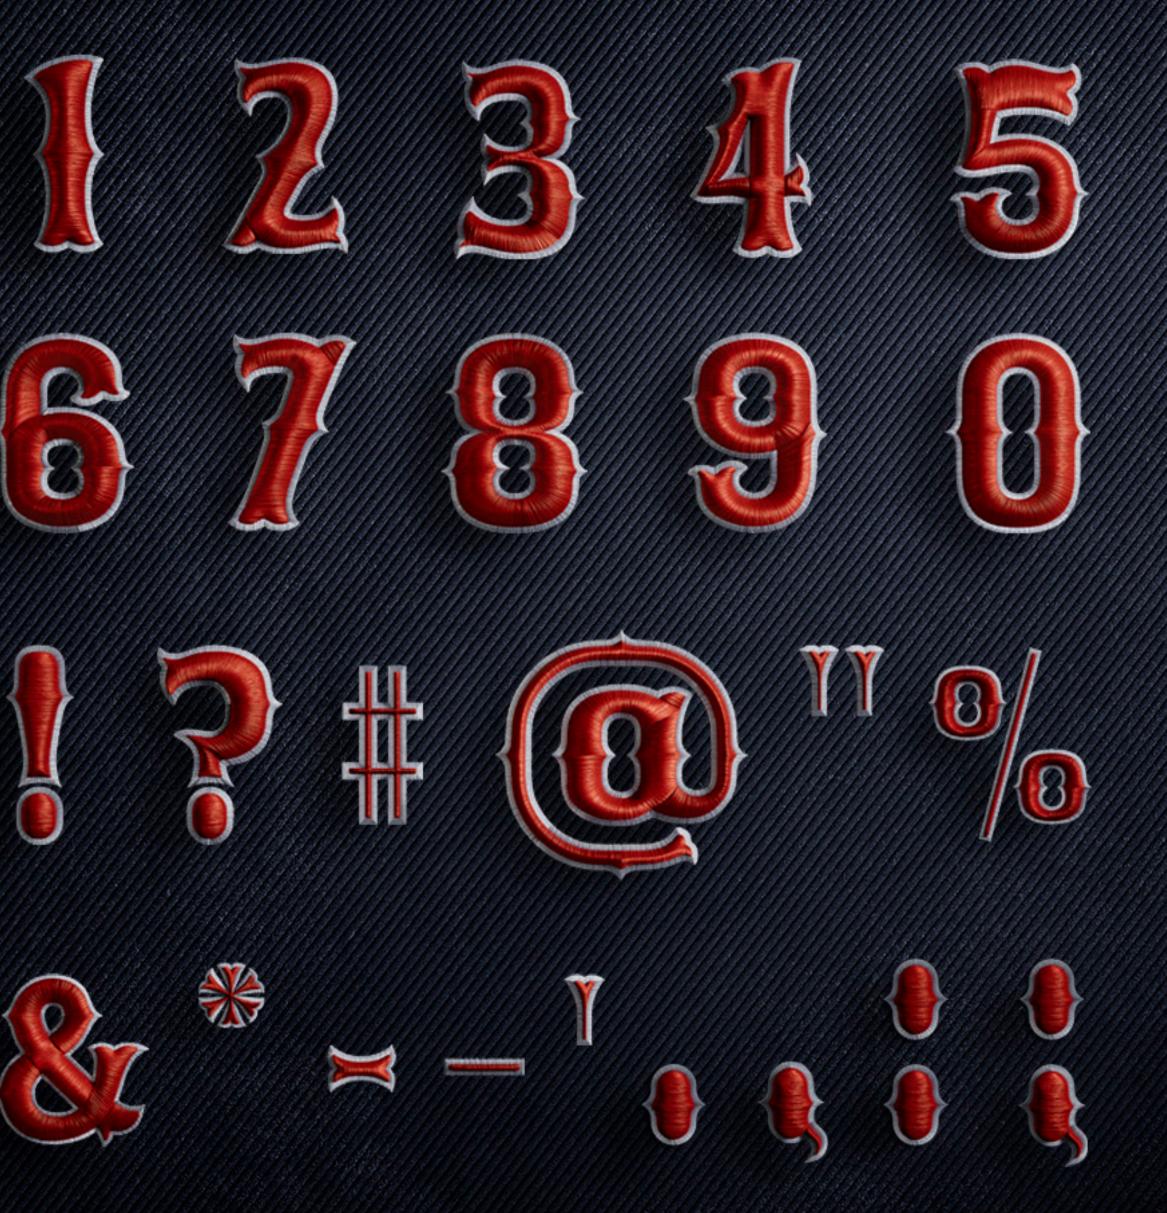

#### NUMBERS AND PUNCTUATION

Embroidered characters must be placed on the blue wool fabric background to maintain the realism of the art.

Characters can vary in size, but within reason. The larger the letter, the thicker the "thread" will look. Mis-proportion will sacrifice realism.

All uses of Red Sox intellectual property require prior approval from the Red Sox.