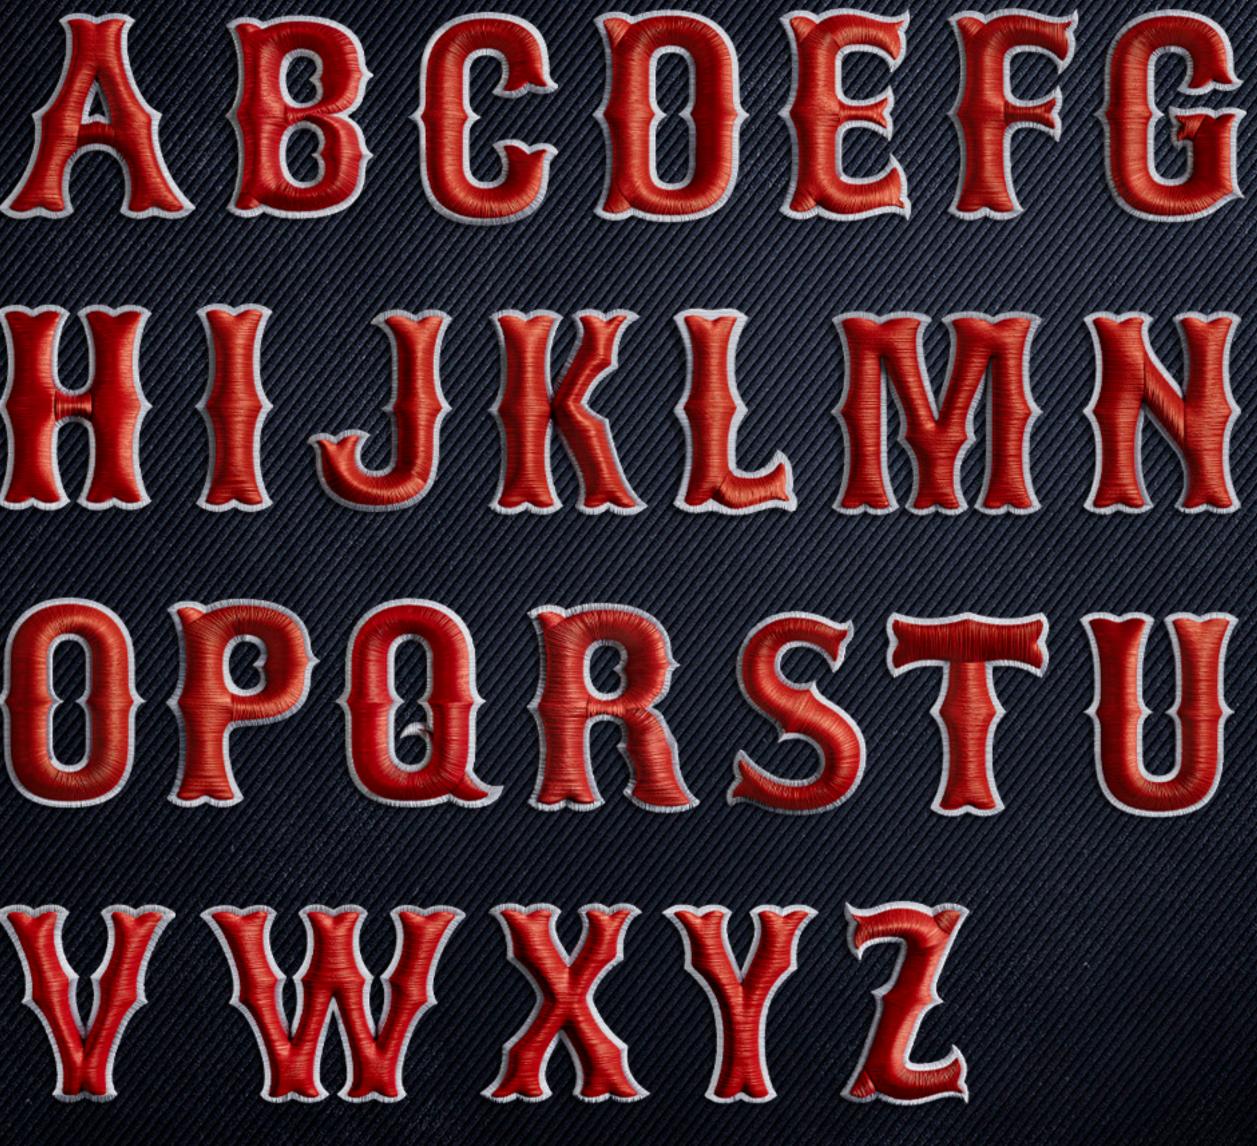

#### Embroidered Typography

#### ALPHABET

Letters must be used on the blue wool fabric background to maintain the realism of the art.

Letters can vary in size, but within reason. The larger the letter, the thicker the "thread" will look. Mis-proportion will sacrifice realism.

#### NAVY WOOL CAP BACKGROUND

The navy wool fabric is created to represent the fabric of an official Red Sox fitted cap.

All uses of Red Sox intellectual property require prior approval from the Red Sox.