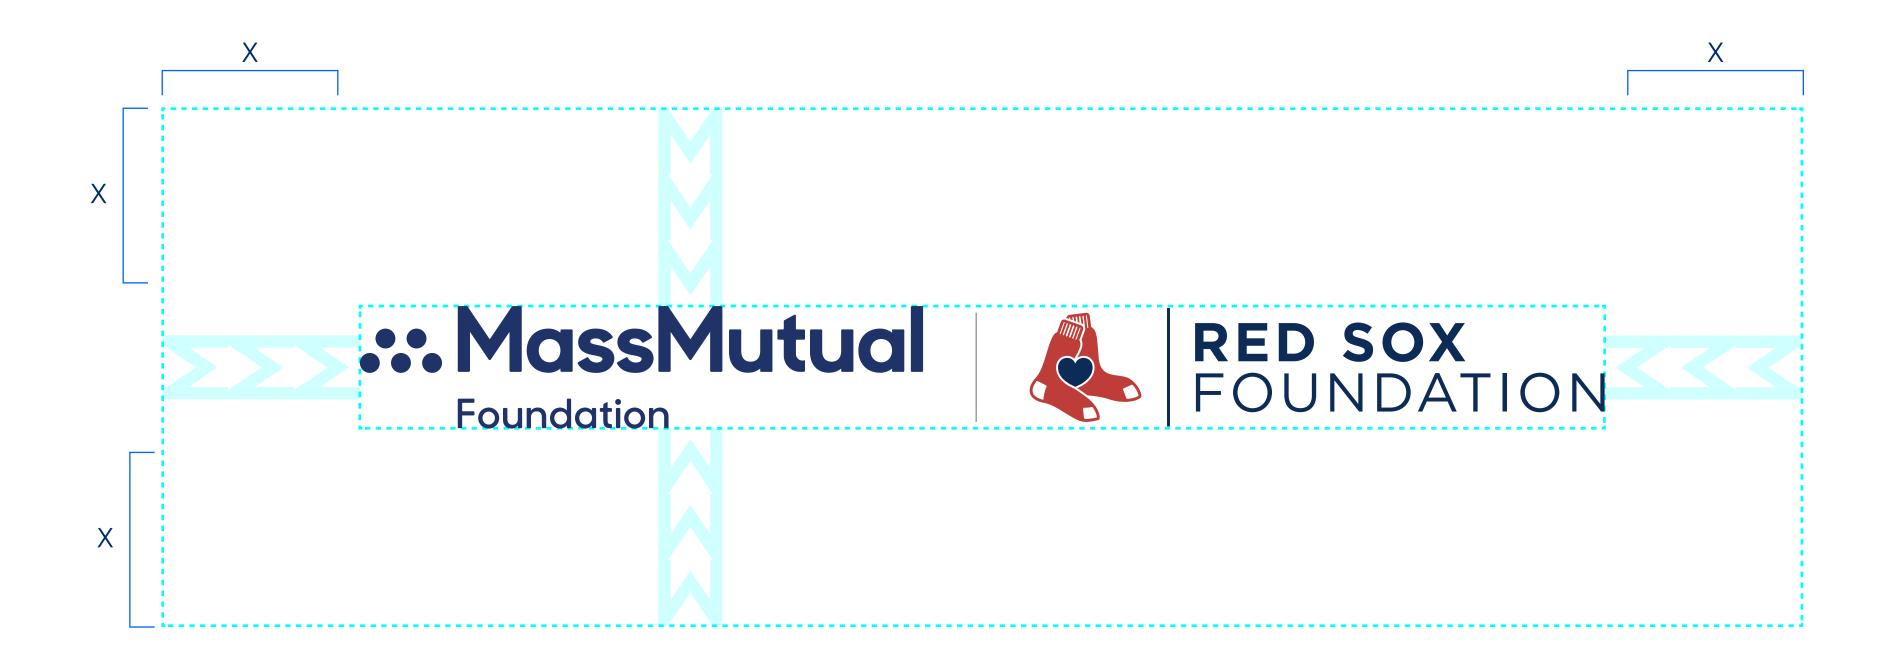

#### Spacing Requirements

#### FULL LOGO LOCKUP

A measurement of X is equal to 3 times the size of the uppercase "M" and should remain as "clear space" surrounding all sides of the logo lockup. Clear space on the top, bottom, and left is measured from the MassMutual logo. Clear space on the right is measured from the Red Sox Foundation logo.

All uses of Red Sox intellectual property require prior approval from the Red Sox.