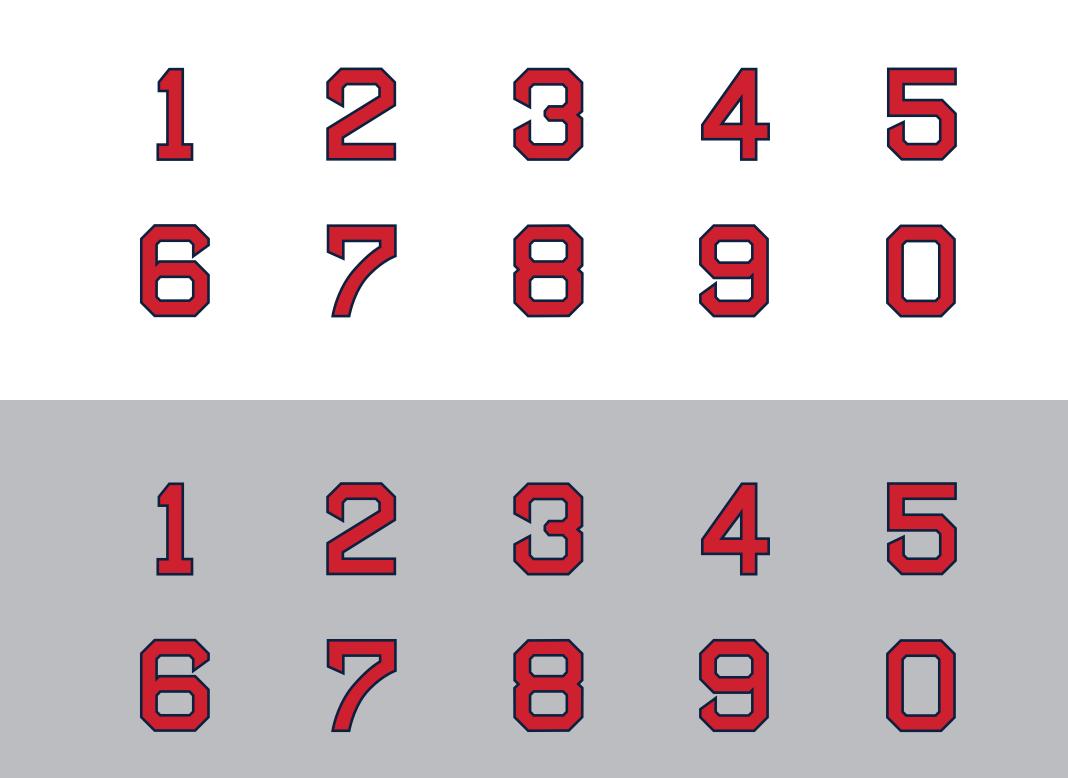

#### **Boston Red Sox Proprietary Typeface**

All uses of Red Sox intellectual property require prior approval from the Red Sox.

**BOSTON RED SOX TYPEFACE - NAVY** 

### Aa Bb Cc Dd Ee Ff Gg Hh Ii Jj Kk Ll Mm Nn Oo Pp Qq RrSsTtUuVv Ww Xx Yy Zz 1234567890

**BOSTON RED SOX TYPEFACE - RED, WHITE OUTLINE** 

Aa Bb Gc Do Ee Ff Gg Ma II Jj Ka LI MARA MAR 88 PB 88 RFSS THUT WW WWW XXX WY ZZZ 1234567890

#### Boston Red Sox Proprietary Typeface - Jersey Numbers

All uses of Red Sox intellectual property require prior approval from the Red Sox.