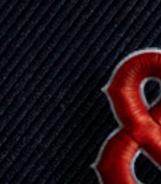

#### **UNIFORM PATCH**

A MassMutual patch sewn on all Red Sox players' jerseys, as well as authentic retail jerseys for fans. For best visibility, the patches will be placed on the sleeve facing the pitcher, depending on right or left batter.