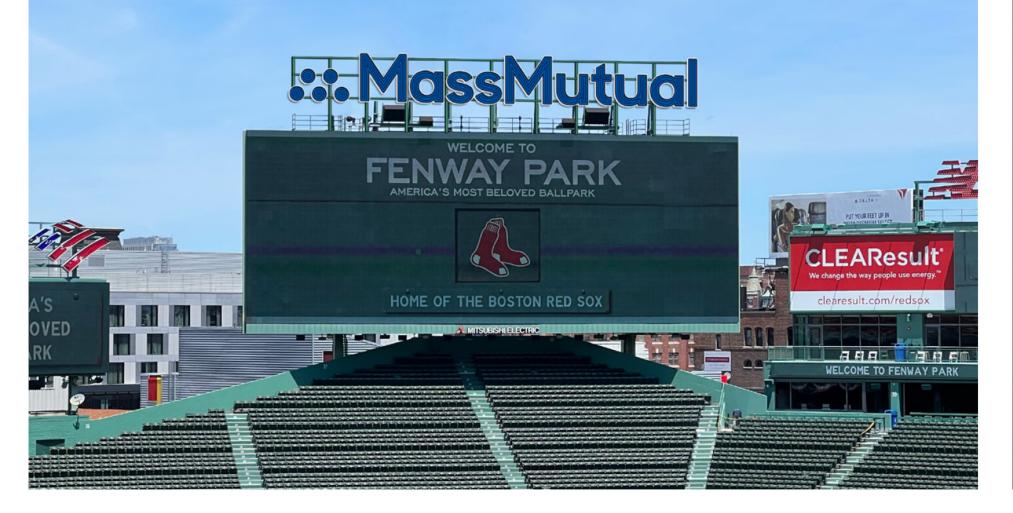

#### **FENWAY SIGN**

A MassMutual logo sign installed above the centerfield digital screen.