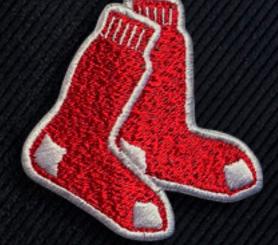

#### **UNIFORM PATCH**

A MassMutual patch sewn on all Red Sox players' jerseys, as well as authentic retail jerseys for fans. For best visibility, the patches will be placed on the sleeve facing the pitcher, depending on right or left batter.