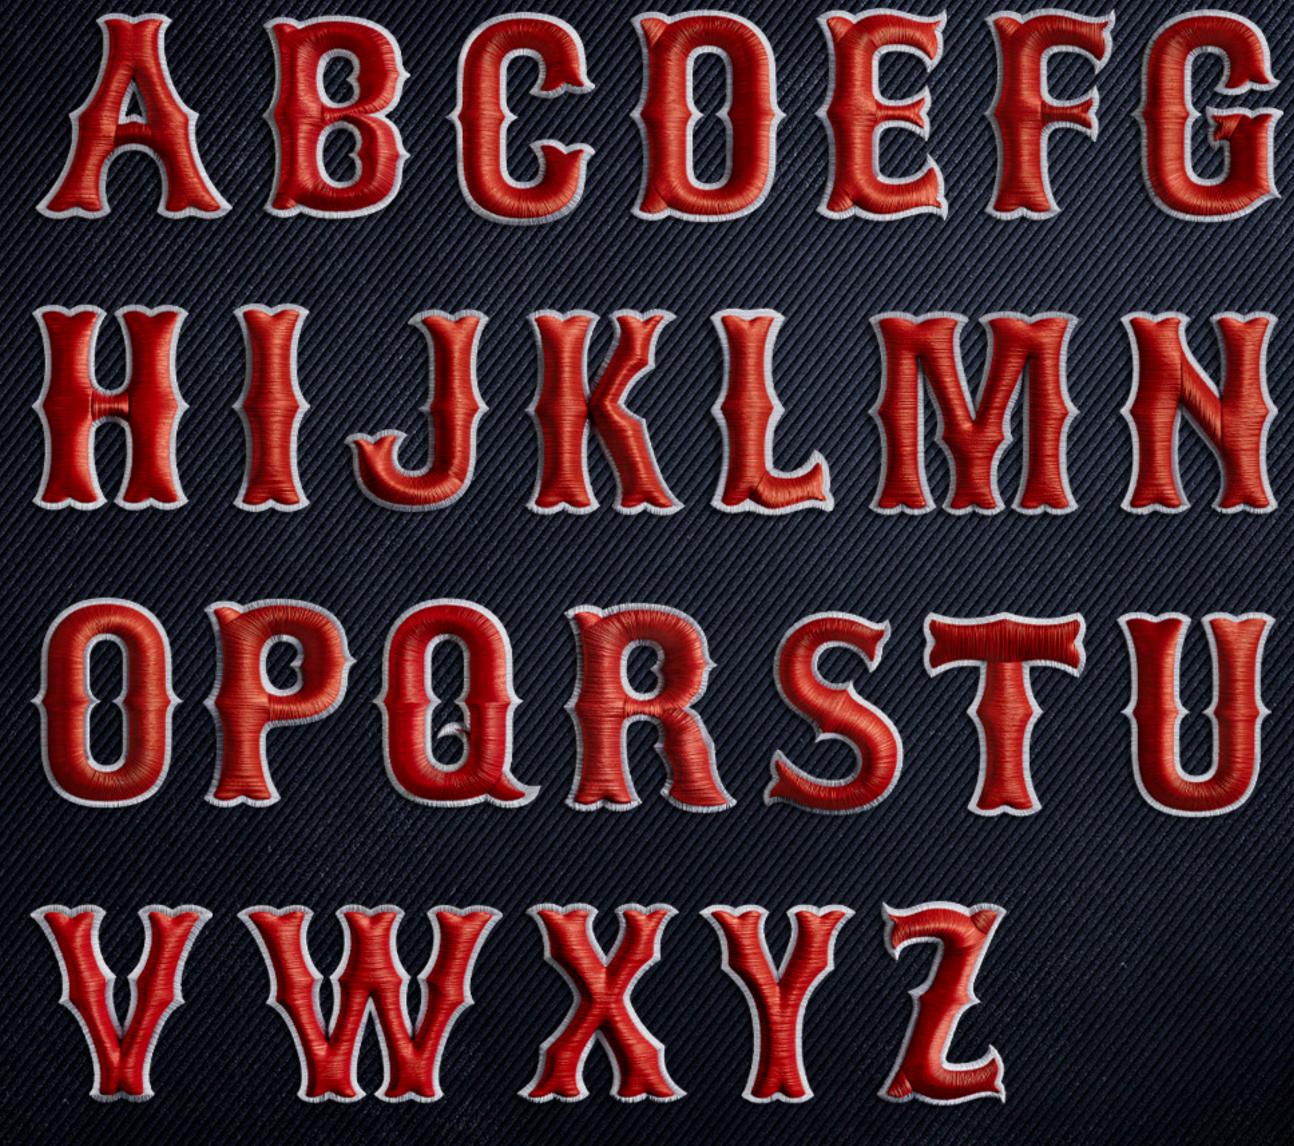

#### Embroidered Typography

#### ALPHABET

Letters must be used on the blue wool fabric background to maintain the realism of the art.

Letters can vary in size, but within reason. The larger the letter, the thicker the "thread" will look. Mis-proportion will sacrifice realism.

#### NAVY WOOL CAP BACKGROUND

The navy wool fabric is created to represent the fabric of an official Red Sox fitted cap.

All uses of Red Sox intellectual property require prior approval from the Red Sox.