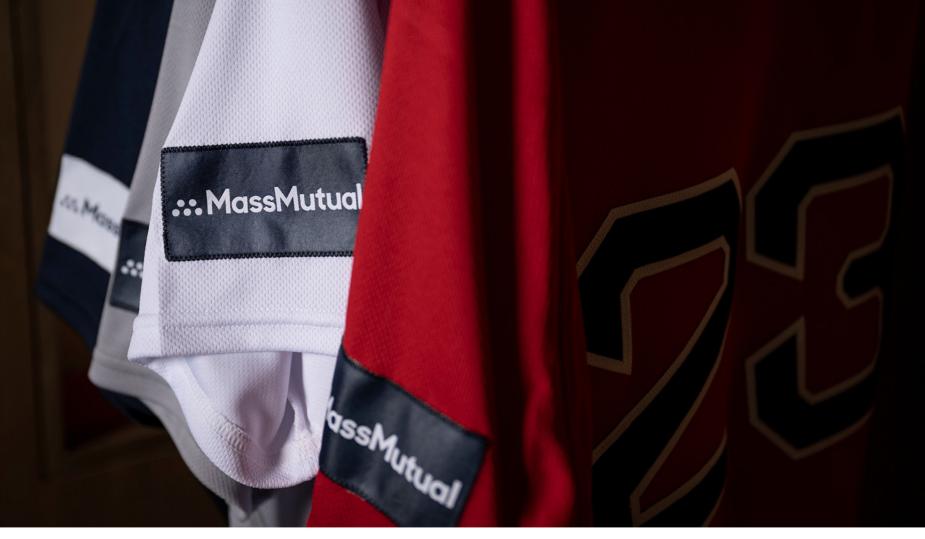

#### **UNIFORM PATCH**

A MassMutual patch sewn on all Red Sox players' jerseys, as well as authentic retail jerseys for fans. For best visibility, the patches will be placed on the sleeve facing the pitcher, depending on right or left batter.