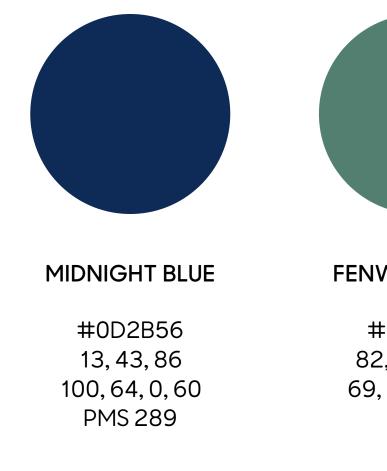

#### **Brand Color Palettes**

MassMutual and the Red Sox have their own distinctive color palettes, but share a similar dark blue. Please use this as reference when building out MassMutual and Red Sox partnership related communications.

MM BLUE

#002E6B 0, 46, 107 100, 90, 30, 20 PMS 294

| NWAY GREEN    | HIT GRAY      | RED SOX RED   | FUN GREEN      |
|---------------|---------------|---------------|----------------|
| #527F70       | #A7B1B7       | #BE3238       | #00522F        |
| 82, 127, 112  | 167, 177, 183 | 190, 50, 56   | 0, 82, 47      |
| 9, 32, 59, 10 | 0, 0, 0, 24   | 0, 100, 81, 4 | 100, 0, 82, 65 |
|               |               | PMS 186       |                |