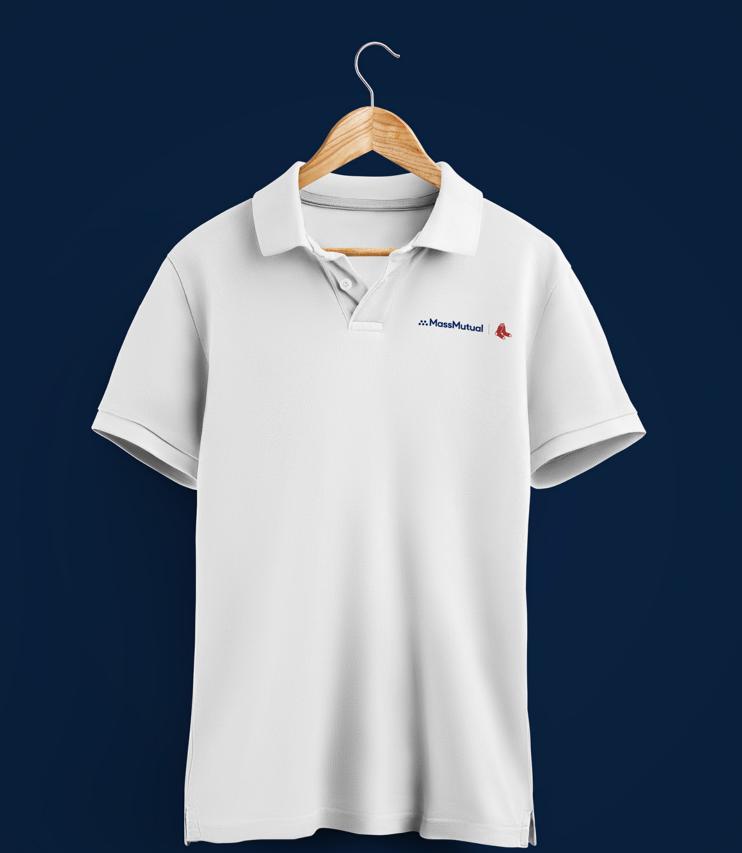

#### **Employee Merchandise**

MassMutual and Red Sox co-branded items and apparel available in the MassMutual Company Store.