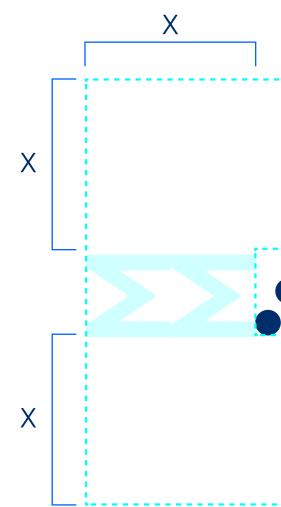

#### Spacing Requirements

To be impactful, our co-branded logo lockup needs clear space that no other element (explicit or implicit) can cross, no matter what the application. We use the following space guide as a minimum measure to give our lockup the room it needs.

#### **FULL LOGO LOCKUP**

A measurement of X is equal to 2 times the size of the uppercase "M" and should remain as "clear space" surrounding all sides of the logo. Clear space on the top, bottom, and left is measured from the MassMutual logo. Clear space on the right is measured from the Hanging Sox logo.