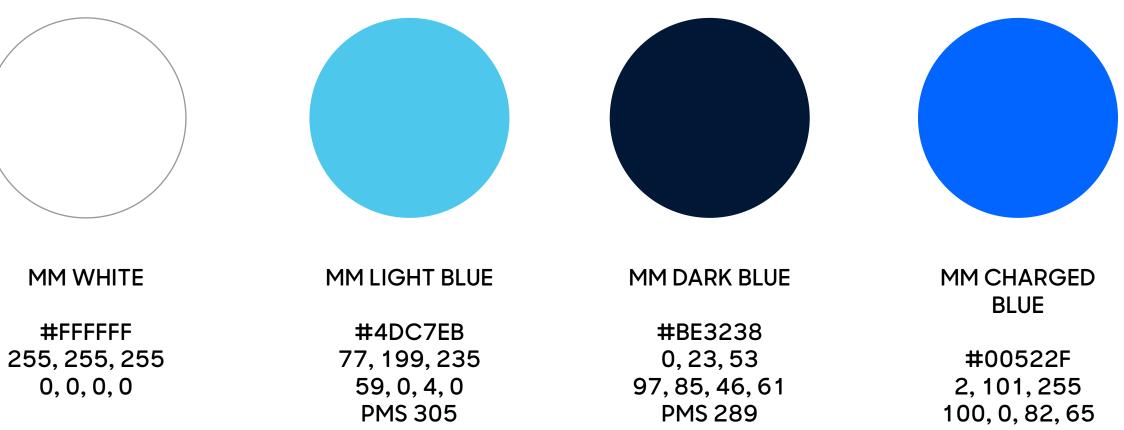

#### **Brand Color Palettes**

MassMutual and the Red Sox have their own distinctive color palettes, but share a similar dark blue. Please use this as reference when building out MassMutual and Red Sox partnership related communications.

MM BLUE

#002E6B 0, 46, 107 100, 90, 30, 20 PMS 294

| NWAY GREEN    | HIT GRAY      | RED SOX RED   | FUN GREEN      |
|---------------|---------------|---------------|----------------|
| #527F70       | #A7B1B7       | #BE3238       | #00522F        |
| 82, 127, 112  | 167, 177, 183 | 190, 50, 56   | 0, 82, 47      |
| 9, 32, 59, 10 | 0, 0, 0, 24   | 0, 100, 81, 4 | 100, 0, 82, 65 |
|               |               | PMS 186       |                |

2, 101, 255 100, 0, 82, 65