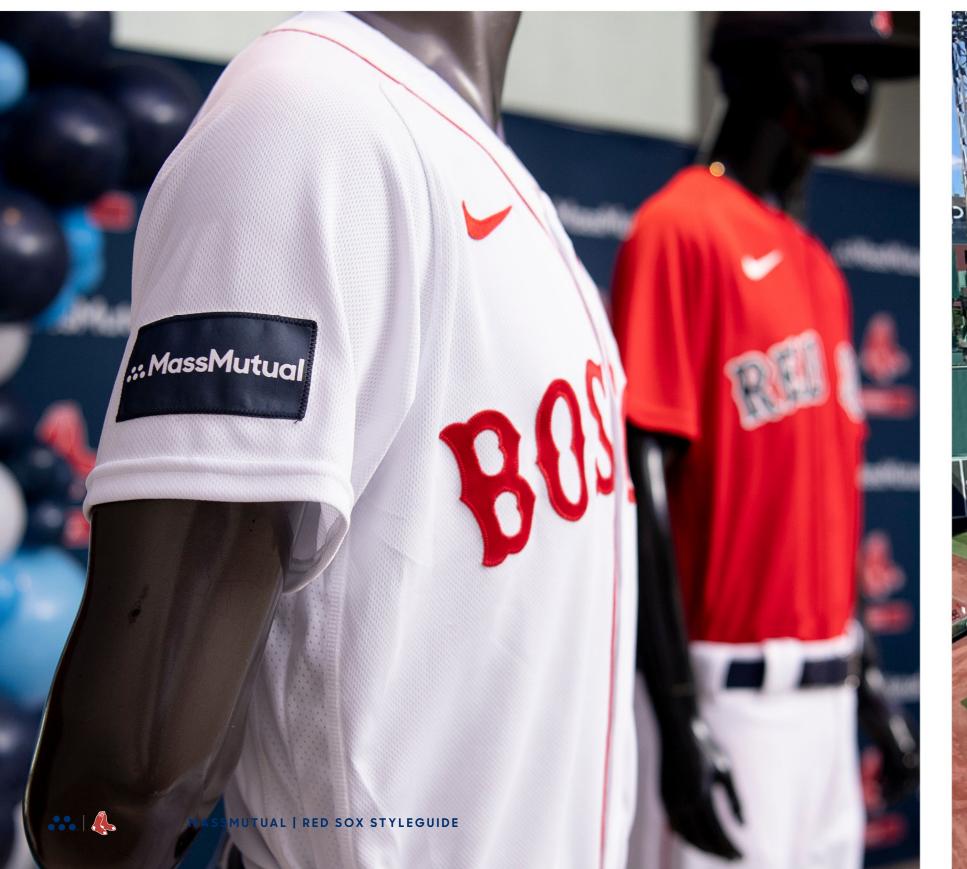

#### **UNIFORM PATCH**

A MassMutual patch sewn on all Red Sox players' jerseys, as well as authentic retail jerseys for fans. For best visibility, the patches will be placed on the sleeve facing the pitcher, depending on right or left batter.