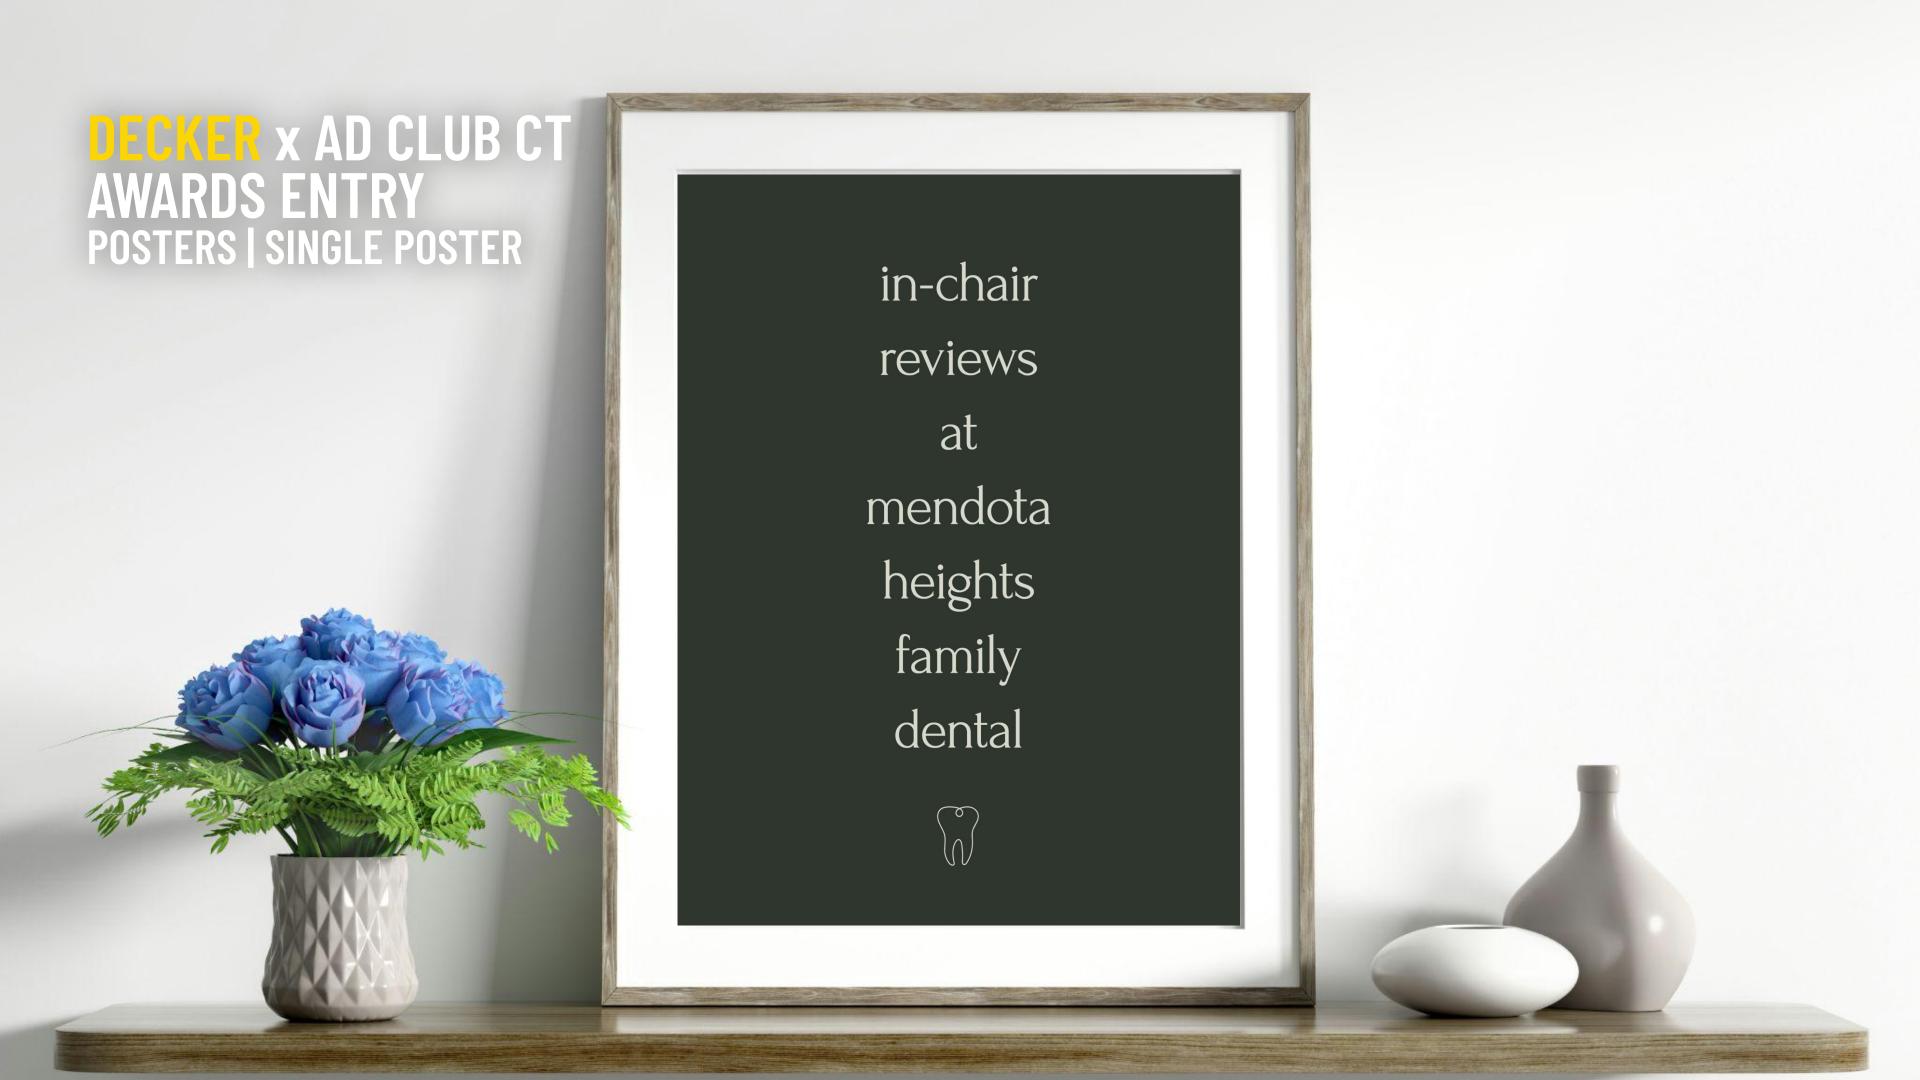

Patients love Mendota Heights Family Dental so much, they just can't wait to tell everyone. Like, the instruments are still in their mouths.

In-Chair Reviews emerged as a cut-through messaging insight that led to some head-turning creative work. With effective social, 00H, and print posters, this campaign resulted in a spike of new patient sign-ups.

## Ahazihng saff

in-chair reviews