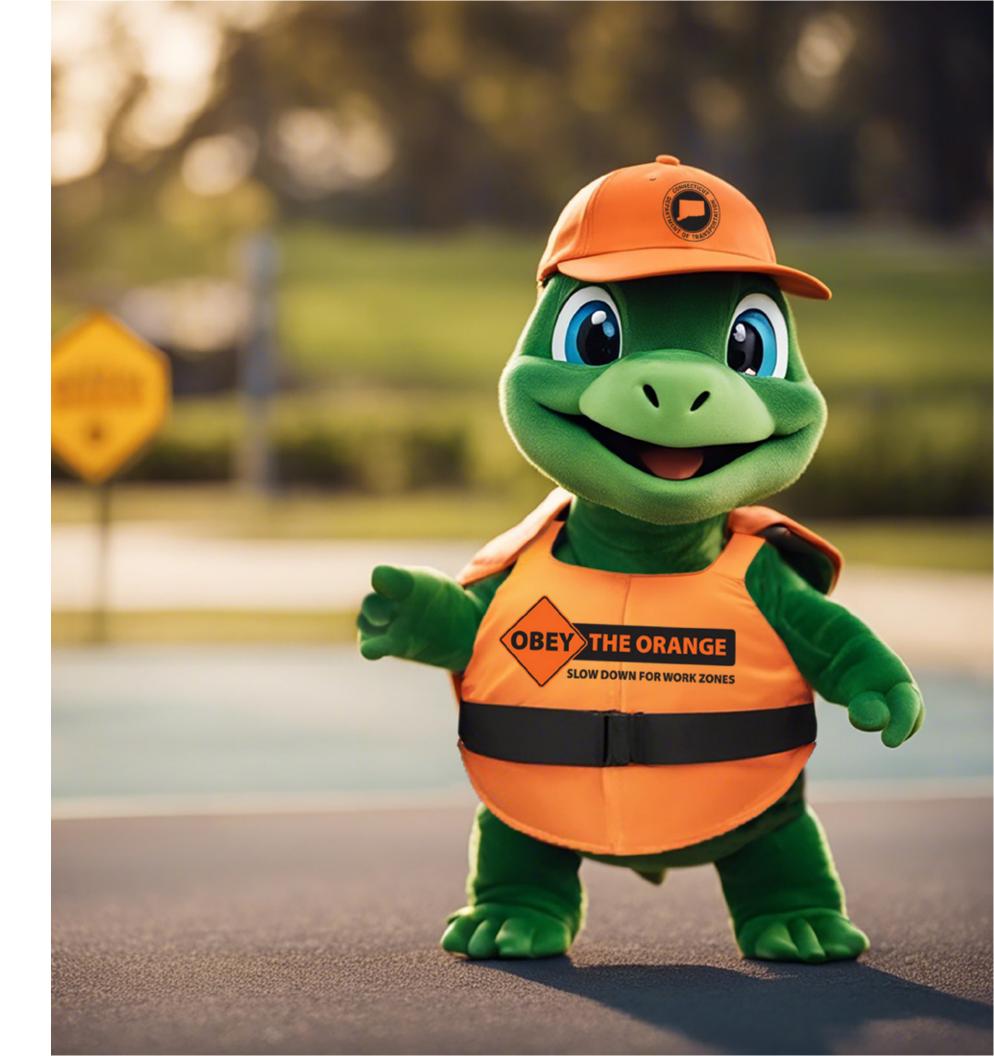

## **Meet Terri the Turtle**

Terri is the child of a Connecticut highway worker. She wants everyone to Obey the Orange – slow down for work zones to keep her family (and everyone else safe)!

Terri is happy turtle who loves hugs. Here's a little more about her:

- Her body is green, made out of a soft fabric.
- Her head is oversized and so are her child-like eyes (she might have bigger eyelashes, too).
- The suit is oversized and is intended to be worn by an adult.
- She wears an orange Vest emblazoned with the Obey the Orange logo and an orange baseball cap with the DOT logo.
- She carries a child's backpack that looks like a turtle shell. She might actually carry stuff in it like giveaways and literature.