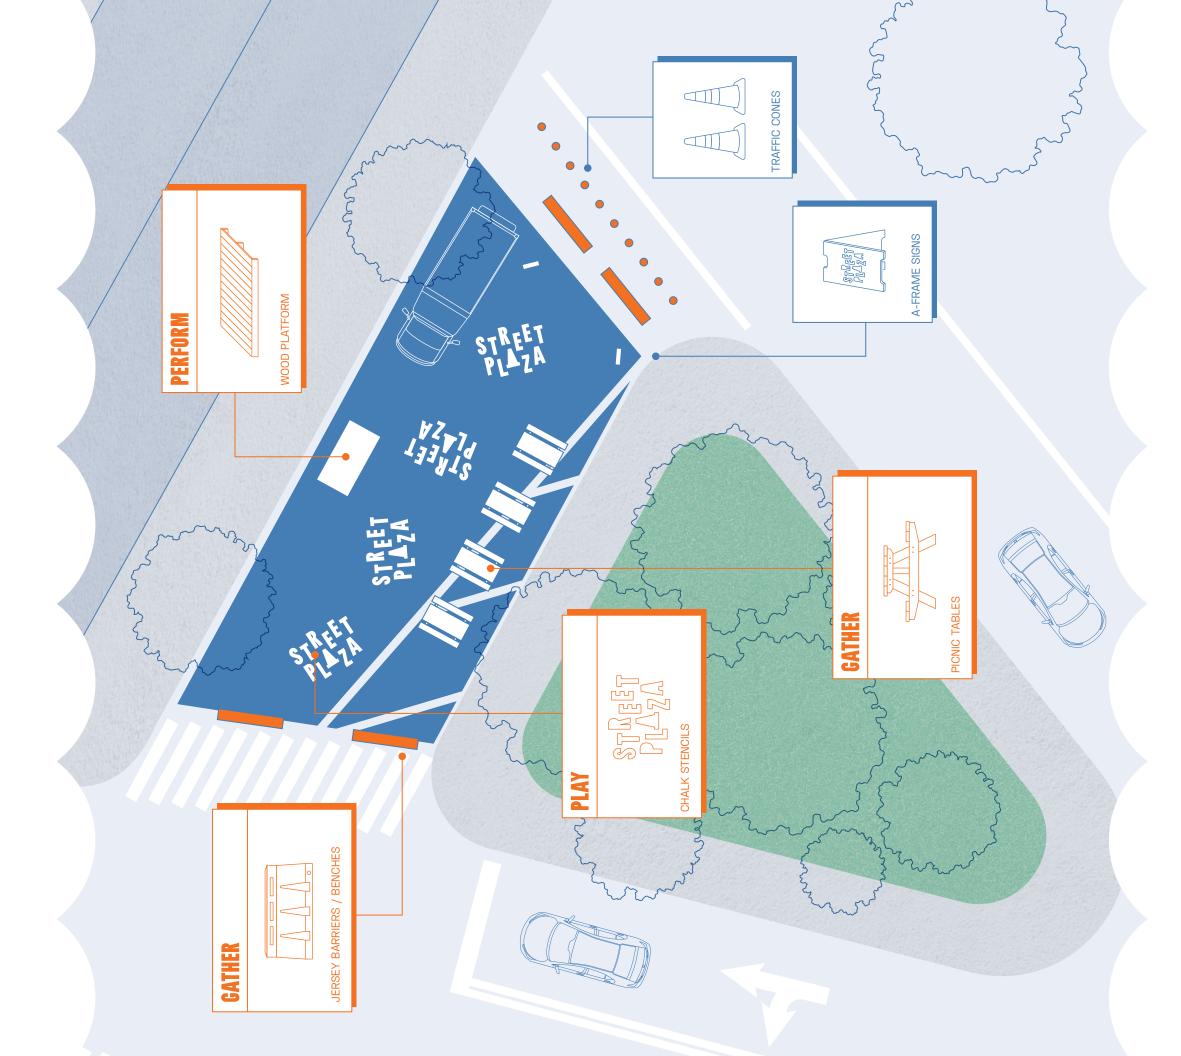

# **Lawrence Street Plaza**

On Lawrence Street between State & Mechanic in East Rock, New Haven

can be a valuable addition space can be divided into few examples of how the Even without any events, to an urban landscape. If a public gathering space zones for different uses. programming, here are a activate your plaza with you decide to further

## Sitting, eating, meeting, relaxing, art-making, watching [performances] **PROGRAM** GATHER ZONE

# comedy, yoga/class instruction, DJ table Concert, open mic, PERFORM

Chalk art, food truck, skate, dance, yoga, vendors, lawn games

PLAY